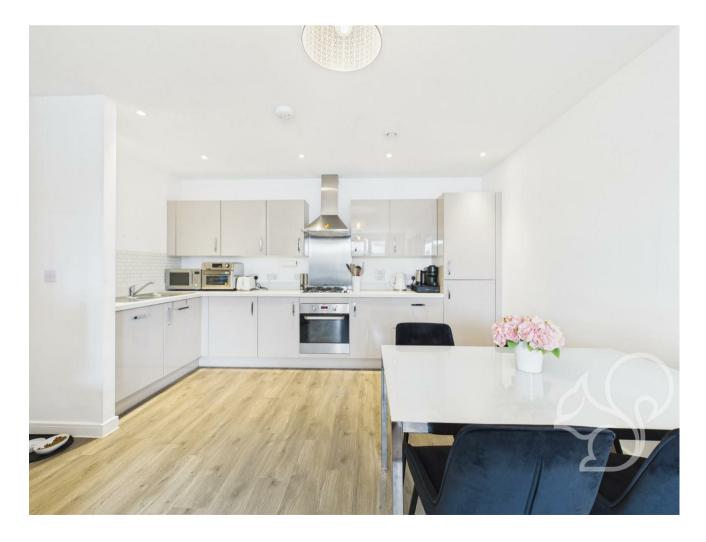

Just steps away, the sleek and modern family bathroom offers a stylish retreat with contemporary fittings and a calming atmosphere.

At the end of the hallway, you arrive at the heart of this dream home — a stunning open-plan kitchen and living area. The kitchen is a chef's delight, featuring integrated appliances and ample worktop space for culinary creativity. The living area is bathed in natural light, providing a warm and inviting space where the whole family can gather and unwind.