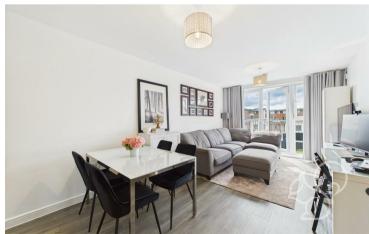

Just steps away, the sleek and modern family bathroom offers a stylish retreat with contemporary fittings and a calming atmosphere.

At the end of the hallway, you arrive at the heart of this dream home — a stunning open-plan kitchen and living area. The kitchen is a chef's delight, featuring integrated appliances and ample worktop space for culinary creativity. The living area is bathed in natural light, providing a warm and inviting space where the whole family can gather and unwind.

Flowing seamlessly from the living room, a generous balcony extends your living space outdoors, offering a peaceful spot to enjoy fresh air, morning coffee, or evening sunsets.

Externally the apartment boasts one allocated parking space and access to communal gardens.