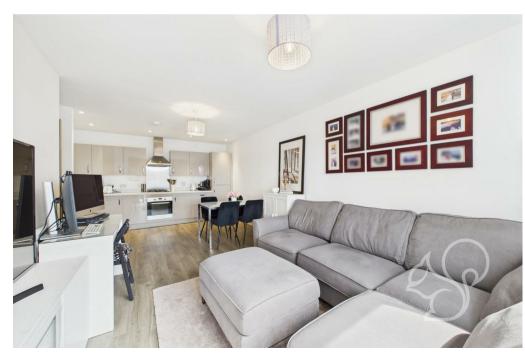

Just steps away, the sleek and modern family bathroom offers a stylish retreat with contemporary fittings and a calming atmosphere.

At the end of the hallway, you arrive at the heart of this dream home — a stunning open-plan kitchen and living area. The kitchen is a chef's delight, featuring integrated appliances and ample worktop space for culinary creativity. The living area is bathed in natural light, providing a warm and inviting space where the whole family can gather and unwind.

Flowing seamlessly from the living room, a generous balcony extends your living space outdoors, offering a peaceful spot to enjoy fresh air, morning coffee, or evening sunsets.

Externally the apartment boasts one allocated parking space and access to communal gardens.