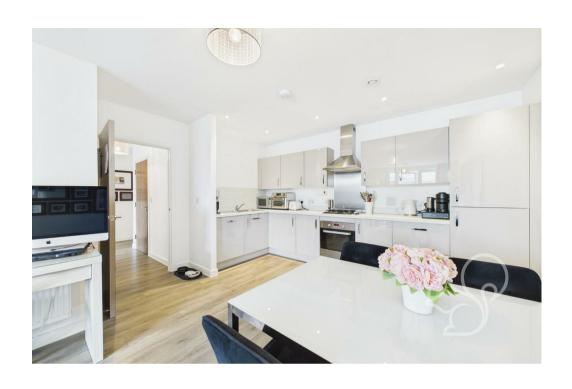

Just steps away, the sleek and modern family bathroom offers a stylish retreat with contemporary fittings and a calming atmosphere.

At the end of the hallway, you arrive at the heart of this dream home — a stunning open-plan kitchen and living area. The kitchen is a chef's delight, featuring integrated appliances and ample worktop space for culinary creativity. The living area is bathed in natural light, providing a warm and inviting space where the whole family can gather and unwind.