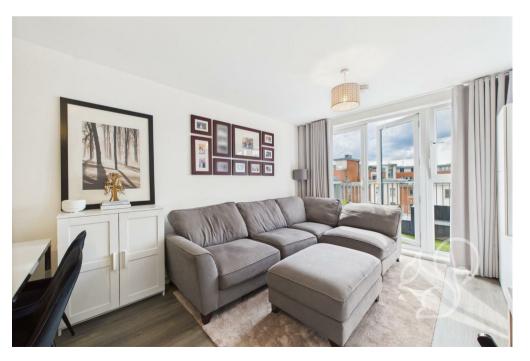

Just steps away, the sleek and modern family bathroom offers a stylish retreat with contemporary fittings and a calming atmosphere.

At the end of the hallway, you arrive at the heart of this dream home — a stunning open-plan kitchen and living area. The kitchen is a chef's delight, featuring integrated appliances and ample worktop space for culinary creativity. The living area is bathed in natural light, providing a warm and inviting space where the whole family can gather and unwind.

Flowing seamlessly from the living room, a generous balcony extends your living space outdoors, offering a peaceful spot to enjoy fresh air, morning coffee, or evening sunsets.

Externally the apartment boasts one allocated parking space and access to communal gardens.