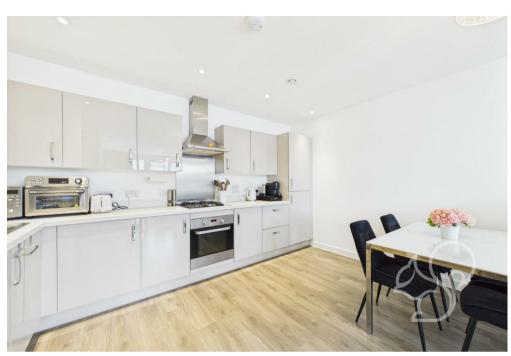

Just steps away, the sleek and modern family bathroom offers a stylish retreat with contemporary fittings and a calming atmosphere.

At the end of the hallway, you arrive at the heart of this dream home — a stunning open-plan kitchen and living area. The kitchen is a chef's delight, featuring integrated appliances and ample worktop space for culinary creativity. The living area is bathed in natural light, providing a warm and inviting space where the whole family can gather and unwind.