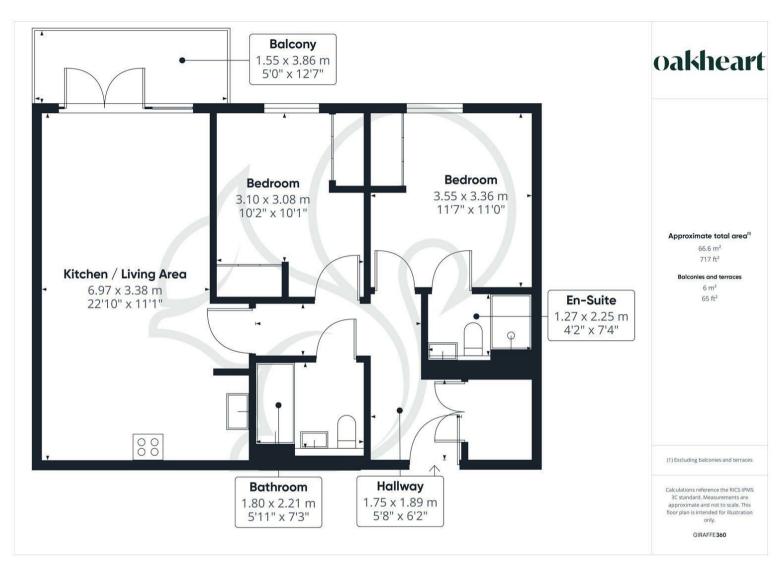

Step through the front door and be greeted by a spacious, inviting hallway that sets the tone for this exceptional residence. To your right, discover a generous storage cupboard, perfect for keeping your home organised and clutter-free.

Straight ahead lies the stunning principal bedroom, bathed in natural light thanks to expansive floor-to-ceiling windows that create a serene and airy

atmosphere. This luxurious retreat is complemented by a sleek, modern ensuite bathroom featuring a walk-in shower, offering the perfect blend of comfort and style.

Continuing down the hallway, you'll discover a spacious second double bedroom, thoughtfully designed with built-in wardrobes that maximize both space and practicality. Floor-to-ceiling windows flood the room with natural light, creating a bright and airy sanctuary perfect for rest or work.

Just steps away, the sleek and modern family bathroom offers a stylish retreat with contemporary fittings and a calming atmosphere.

At the end of the hallway, you arrive at the heart of this dream home — a stunning open-plan kitchen and living area. The kitchen is a chef's delight, featuring integrated appliances and ample worktop space for culinary creativity. The living area is bathed in natural light, providing a warm and inviting space where the whole family can gather and unwind.

Flowing seamlessly from the living room, a generous balcony extends your living space outdoors, offering a peaceful spot to enjoy fresh air, morning coffee, or evening sunsets.

Externally the apartment boasts one allocated parking space and access to communal gardens.