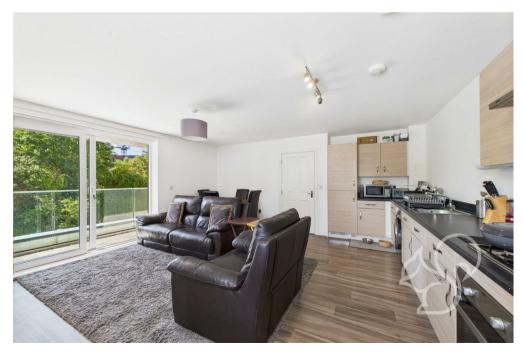

With convenient lift access to outside your front door. Stepping inside, the apartment impresses with a spacious open-plan lounge and kitchen, flooded with natural light from large windows and patio doors. The modern kitchen features sleek cabinetry and integrated appliances, ideal for both everyday

living and entertaining friends. There is laminate wood flooring throughout. Enjoy year-round comfort with dual-zone gas central heating, allowing you to tailor the climate in every room to your preference.