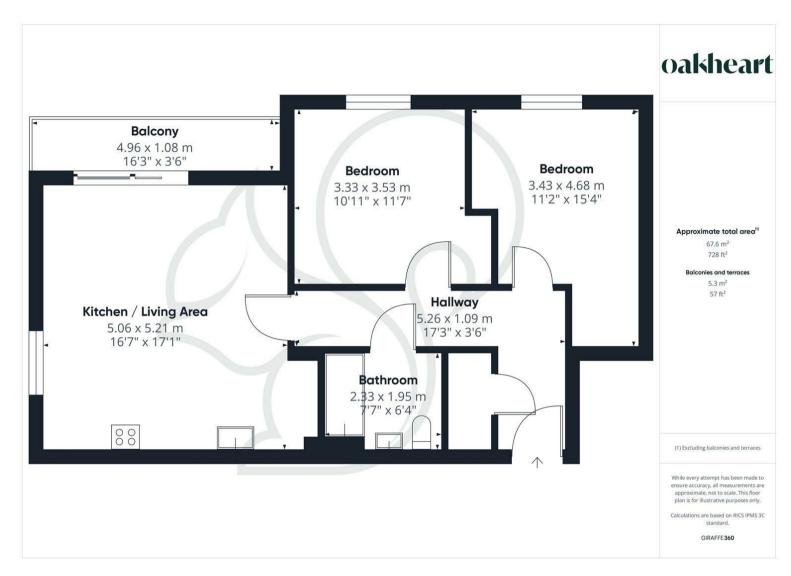

Both double bedrooms are generously sized, offering ample space for relaxation and personal touches. The stylish bathroom boasts high-quality fittings, a clean design, and both a bath and shower for ultimate comfort.