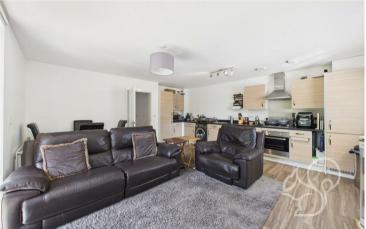

With convenient lift access to outside your front door. Stepping inside, the apartment impresses with a spacious open-plan lounge and kitchen, flooded with natural light from large windows and patio doors. The modern kitchen features sleek cabinetry and integrated appliances, ideal for both everyday

living and entertaining friends. There is laminate wood flooring throughout. Enjoy year-round comfort with dual-zone gas central heating, allowing you to tailor the climate in every room to your preference.