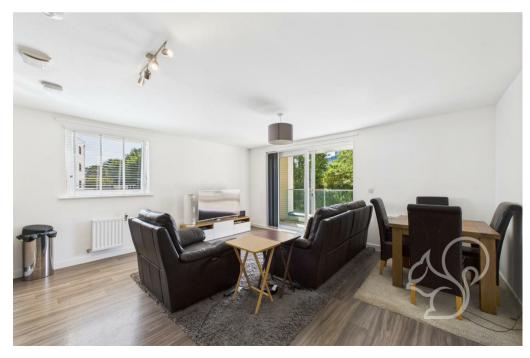

With convenient lift access to outside your front door. Stepping inside, the apartment impresses with a spacious open-plan lounge and kitchen, flooded with natural light from large windows and patio doors. The modern kitchen features sleek cabinetry and integrated appliances, ideal for both everyday

living and entertaining friends. There is laminate wood flooring throughout. Enjoy year-round comfort with dual-zone gas central heating, allowing you to tailor the climate in every room to your preference.