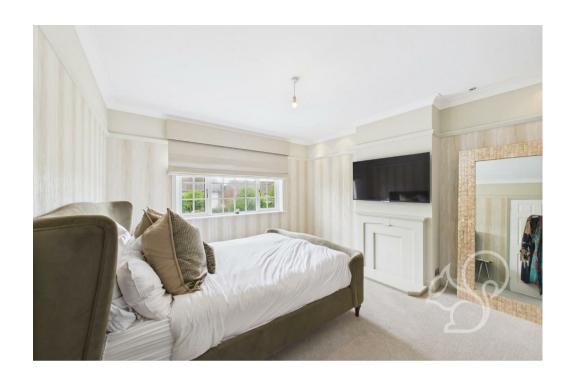

bespoke shelving—ideal for relaxing or entertaining. A modern cloakroom adds convenience. The low-maintenance rear garden features an attractive slabbed patio and generous lawn, perfect for outdoor dining and play. The principal bedroom is a tranquil haven with a wide window, soft décor, plush carpet, built-in storage, and a feature fireplace—offering ample space for a king-size bed. The second bedroom boasts a full wall of wardrobes and a bay window, making it ideal for guests or children. The third bedroom is bright and versatile, perfect as a child's room, nursery, or study.