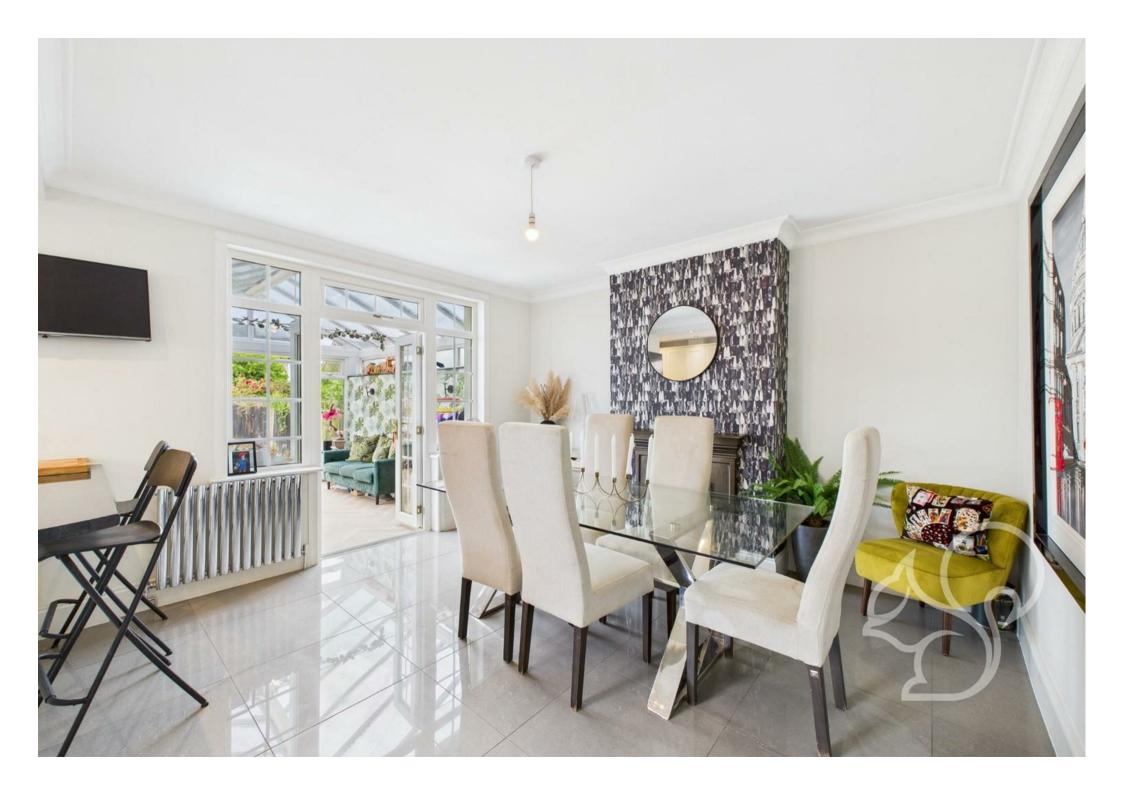

The property welcomes you with a bright, spacious entrance hall featuring contemporary wood-effect flooring and a striking dark balustrade staircase, setting a stylish tone from the outset. There is practical built-in storage and a bench, ideal for family living and keeping everyday essentials neatly tucked away. The main living room is spacious and light-filled, with a bay window, feature fireplace, and

bespoke shelving—ideal for relaxing or entertaining. A modern cloakroom adds convenience. The low-maintenance rear garden features an attractive slabbed patio and generous lawn, perfect for outdoor dining and play. The principal bedroom is a tranquil haven with a wide window, soft décor, plush carpet, built-in storage, and a feature fireplace—offering ample space for a king-size bed. The second bedroom boasts a full wall of wardrobes and a bay window, making it ideal for guests or children. The third bedroom is bright and versatile, perfect as a child's room, nursery, or study.