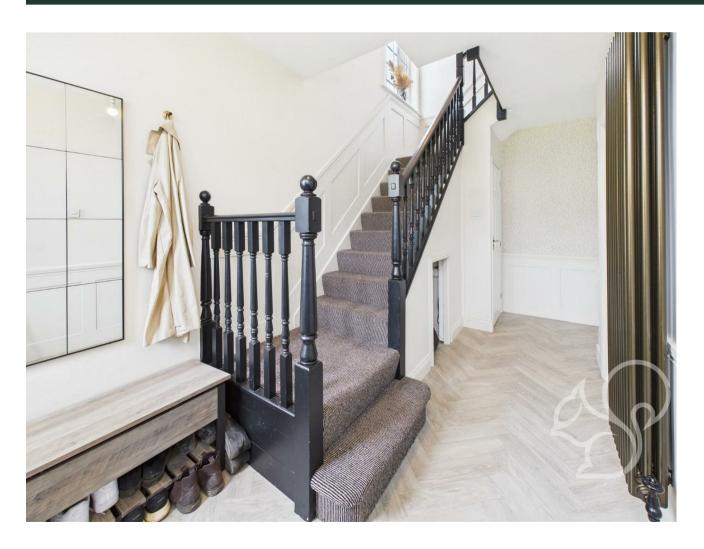

The property welcomes you with a bright, spacious entrance hall featuring contemporary wood-effect flooring and a striking dark balustrade staircase, setting a stylish tone from the outset. There is practical built-in storage and a bench, ideal for family living and keeping everyday essentials neatly tucked away. The main living room is spacious and light-filled, with a bay window, feature fireplace, and