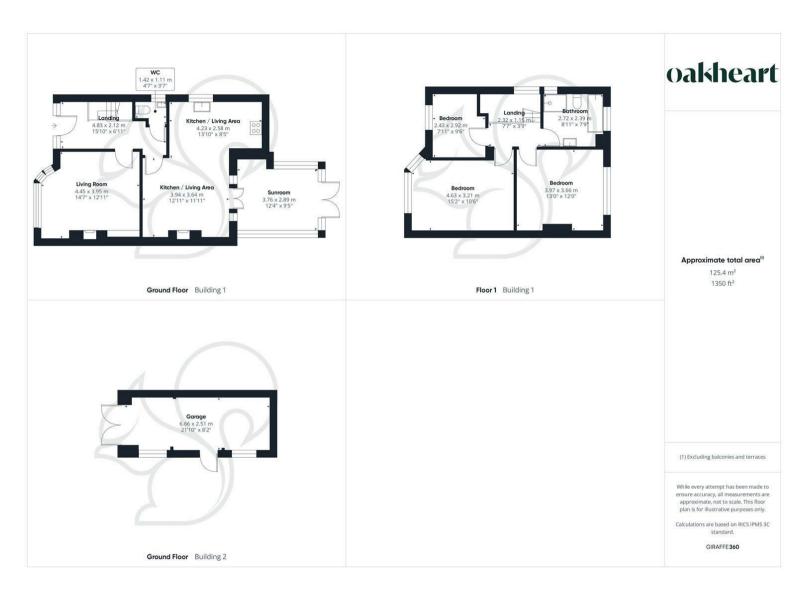

This spacious three bedroom semi-detached house features a low-maintenance rear garden, beautifully designed with an attractive slabbed patio throughout and a very generous lawned area—perfect for relaxing or entertaining outdoors.

bespoke shelving—ideal for relaxing or entertaining. A modern cloakroom adds convenience. The low-maintenance rear garden features an attractive slabbed patio and generous lawn, perfect for outdoor dining and play. The principal bedroom is a tranquil haven with a wide window, soft décor, plush carpet, built-in storage, and a feature fireplace—offering ample space for a king-size bed. The second bedroom boasts a full wall of wardrobes and a bay window, making it ideal for guests or children. The third bedroom is bright and versatile, perfect as a child's room, nursery, or study.