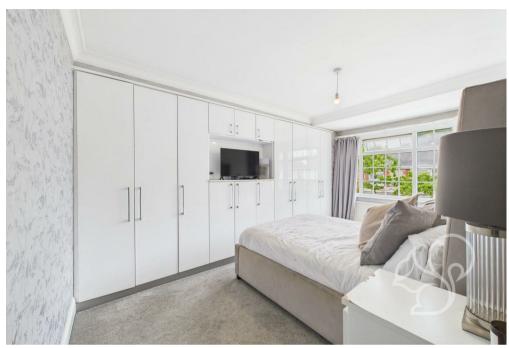

bespoke shelving—ideal for relaxing or entertaining. A modern cloakroom adds convenience. The low-maintenance rear garden features an attractive slabbed patio and generous lawn, perfect for outdoor dining and play. The principal bedroom is a tranquil haven with a wide window, soft décor, plush carpet, built-in storage, and a feature fireplace—offering ample space for a king-size bed. The second bedroom boasts a full wall of wardrobes and a bay window, making it ideal for guests or children. The third bedroom is bright and versatile, perfect as a child's room, nursery, or study.