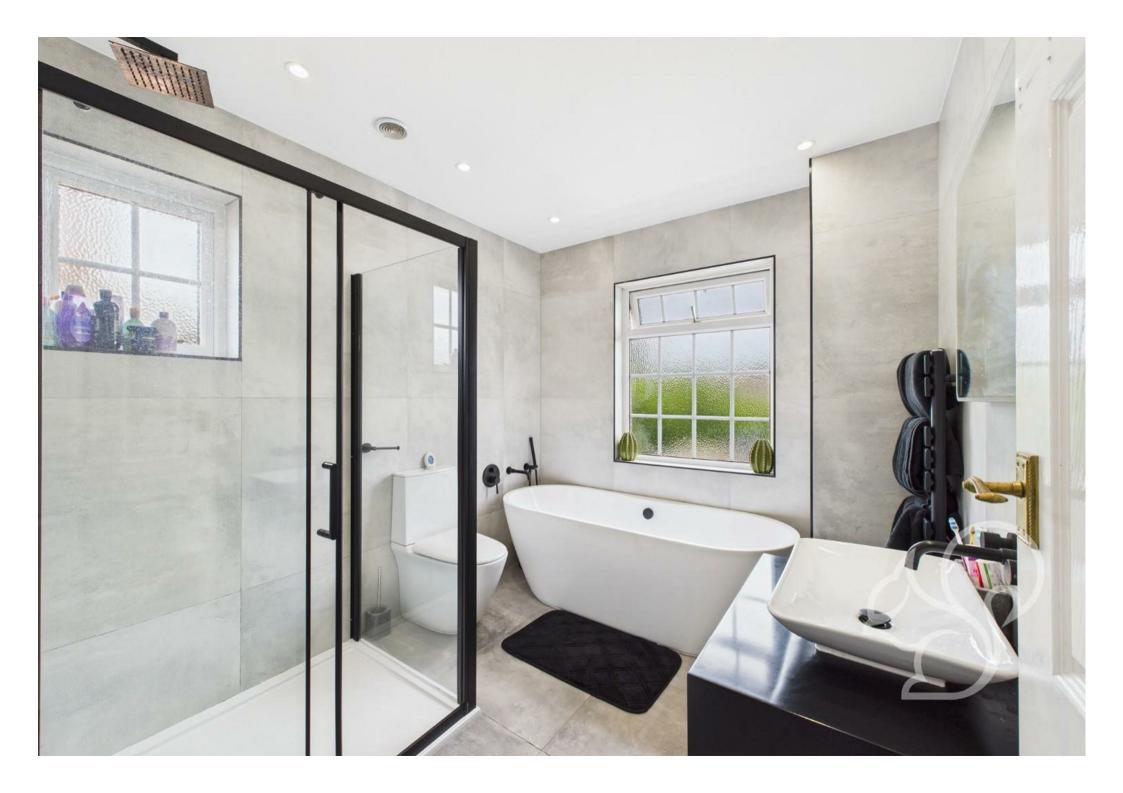

bespoke shelving—ideal for relaxing or entertaining. A modern cloakroom adds convenience. The low-maintenance rear garden features an attractive slabbed patio and generous lawn, perfect for outdoor dining and play. The principal bedroom is a tranquil haven with a wide window, soft décor, plush carpet, built-in storage, and a feature fireplace—offering ample space for a king-size bed. The second bedroom boasts a full wall of wardrobes and a bay window, making it ideal for guests or children. The third bedroom is bright and versatile, perfect as a child's room, nursery, or study.