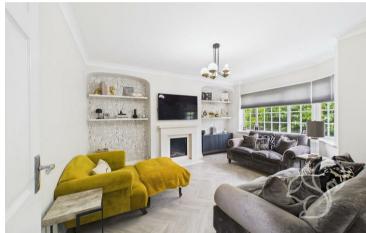

The property welcomes you with a bright, spacious entrance hall featuring contemporary wood-effect flooring and a striking dark balustrade staircase, setting a stylish tone from the outset. There is practical built-in storage and a bench, ideal for family living and keeping everyday essentials neatly tucked away. The main living room is spacious and light-filled, with a bay window, feature fireplace, and

bespoke shelving—ideal for relaxing or entertaining. A modern cloakroom adds convenience. The low-maintenance rear garden features an attractive slabbed patio and generous lawn, perfect for outdoor dining and play. The principal bedroom is a tranquil haven with a wide window, soft décor, plush carpet, built-in storage, and a feature fireplace—offering ample space for a king-size bed. The second bedroom boasts a full wall of wardrobes and a bay window, making it ideal for guests or children. The third bedroom is bright and versatile, perfect as a child's room, nursery, or study.