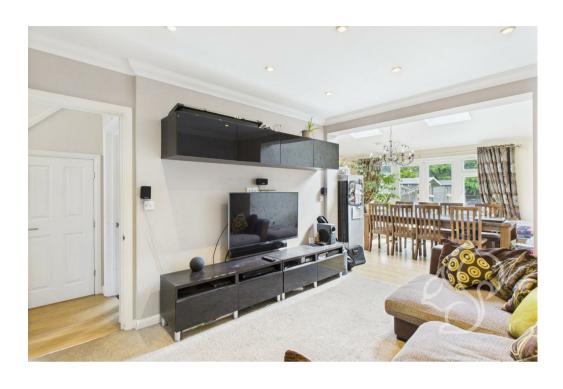

Stepping inside, you are welcomed into a spacious hallway that leads to a stylish and versatile ground floor. At the heart of the home is a stunning openplan kitchen and breakfast room, complete with a tiled floor, ample wall and base units, and space for a range cooker, American-style fridge freezer, dishwasher and more. Natural light pours in through dual rear-facing windows

The ground floor also boasts three generously sized reception areas including a comfortable living room that opens through to an extended dining space with French doors leading to the garden. There's also a separate study—ideal for remote work or a quiet retreat—and a modern cloakroom with vanity unit.