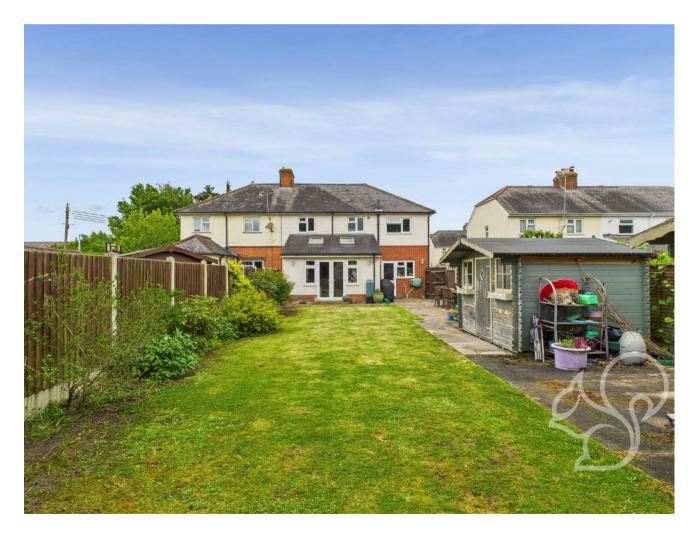

bathrooms feature stylish fixtures including heated towel rails and inset units for a sleek finish.

Outside, the rear garden extends over 70 feet and has been thoughtfully landscaped, beginning with a paved patio area and leading to a generous lawn. A raised gazebo at the far end, complete with lighting and power, provides a charming outdoor retreat for summer evenings or alfresco dining. The front of the property offers ample driveway space for up to three vehicles.