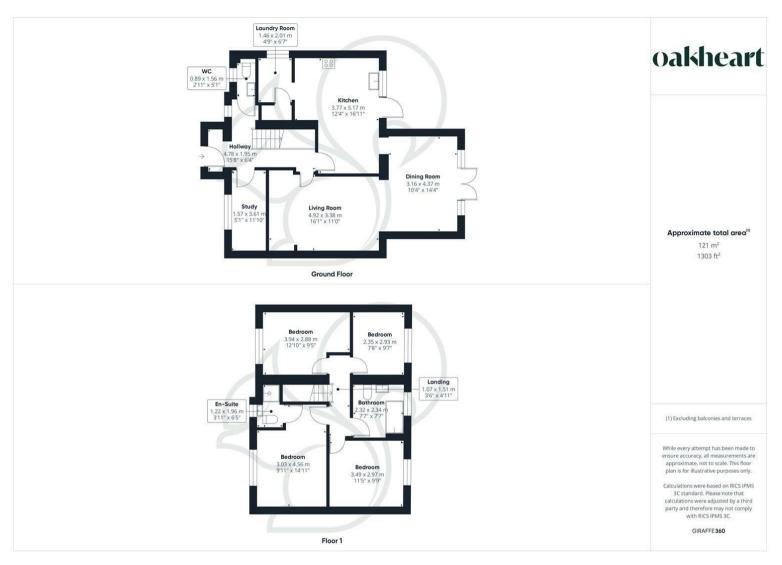

Stepping inside, you are welcomed into a spacious hallway that leads to a stylish and versatile ground floor. At the heart of the home is a stunning openplan kitchen and breakfast room, complete with a tiled floor, ample wall and base units, and space for a range cooker, American-style fridge freezer, dishwasher and more. Natural light pours in through dual rear-facing windows

and skylights, making it a bright and inviting space ideal for family meals or entertaining. The adjacent utility room adds extra functionality, with space for laundry appliances and access to additional storage.

The ground floor also boasts three generously sized reception areas including a comfortable living room that opens through to an extended dining space with French doors leading to the garden. There's also a separate study—ideal for remote work or a quiet retreat—and a modern cloakroom with vanity unit.

Upstairs, the home continues to impress with four well-proportioned double bedrooms. The primary bedroom benefits from its own en-suite shower room, while a contemporary family bathroom serves the remaining bedrooms. Both