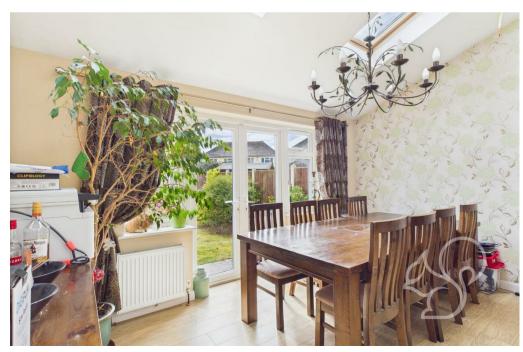

Stepping inside, you are welcomed into a spacious hallway that leads to a stylish and versatile ground floor. At the heart of the home is a stunning openplan kitchen and breakfast room, complete with a tiled floor, ample wall and base units, and space for a range cooker, American-style fridge freezer, dishwasher and more. Natural light pours in through dual rear-facing windows

and skylights, making it a bright and inviting space ideal for family meals or entertaining. The adjacent utility room adds extra functionality, with space for laundry appliances and access to additional storage.