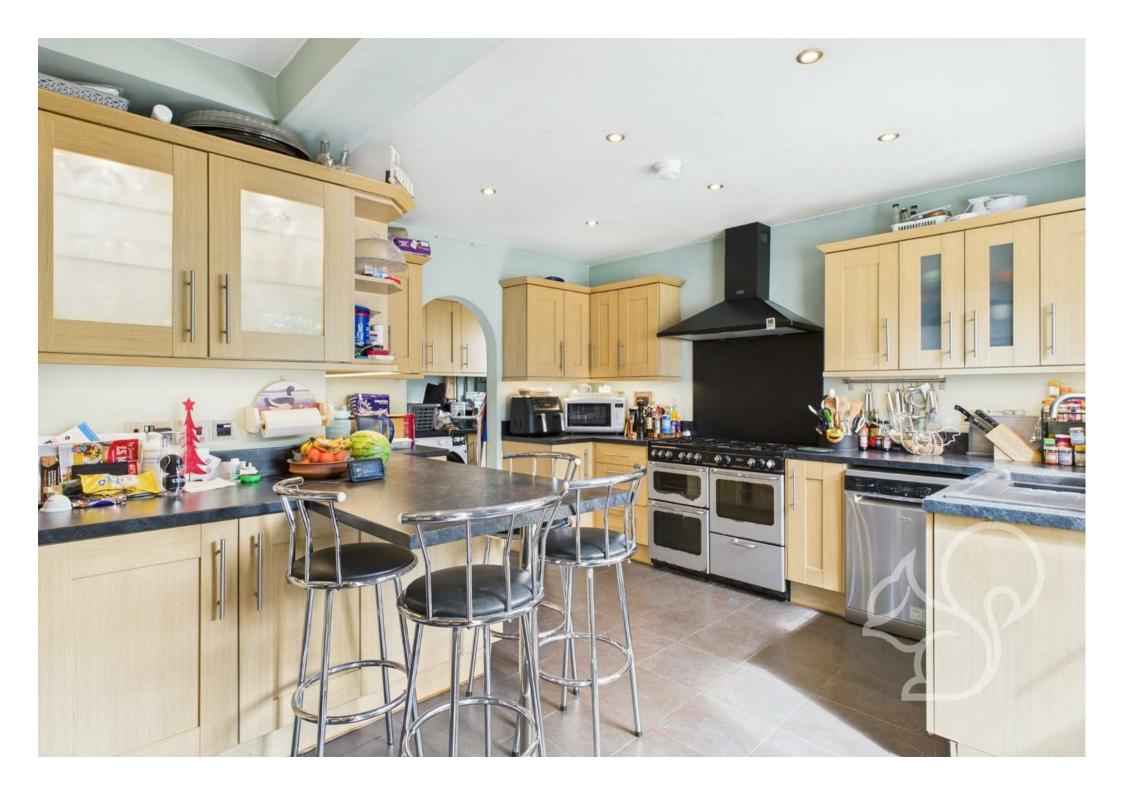

Stepping inside, you are welcomed into a spacious hallway that leads to a stylish and versatile ground floor. At the heart of the home is a stunning openplan kitchen and breakfast room, complete with a tiled floor, ample wall and base units, and space for a range cooker, American-style fridge freezer, dishwasher and more. Natural light pours in through dual rear-facing windows

and skylights, making it a bright and inviting space ideal for family meals or entertaining. The adjacent utility room adds extra functionality, with space for laundry appliances and access to additional storage.