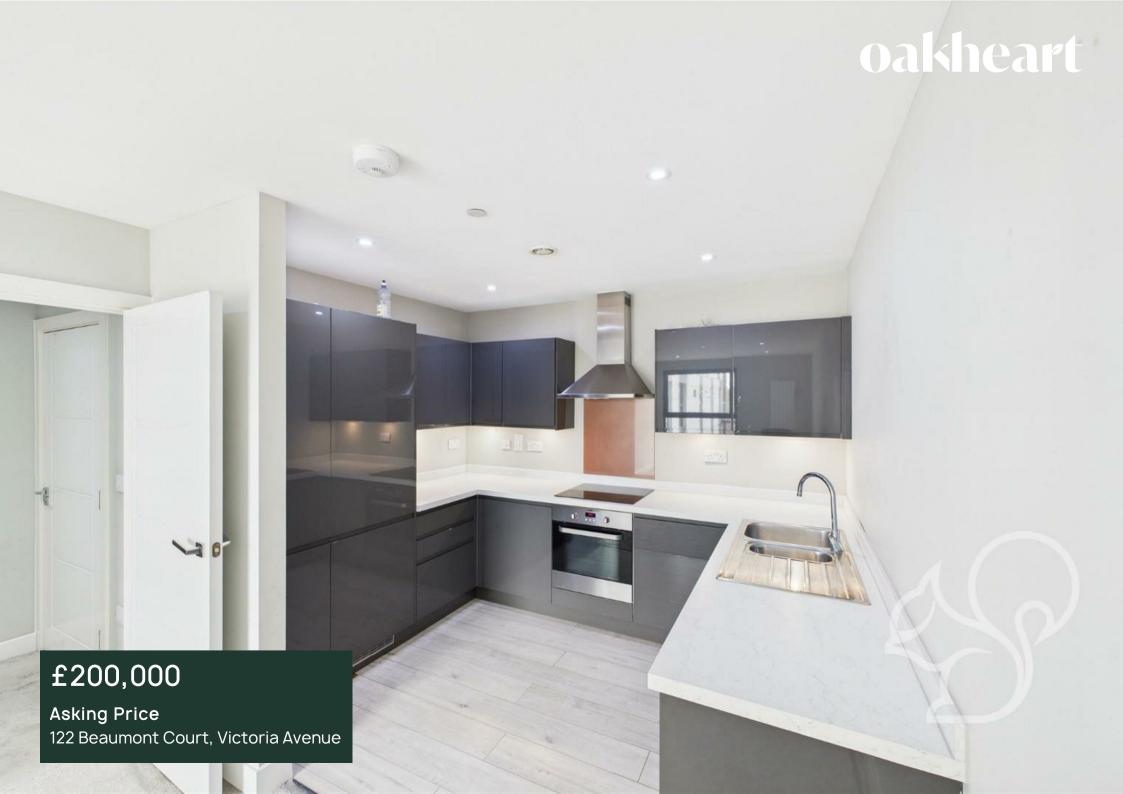

The heart of the home is the spacious kitchen, which is equipped with modern appliances and offers a functional layout for cooking enthusiasts. The apartment benefits from gas central heating, ensuring a cosy atmosphere throughout the year.