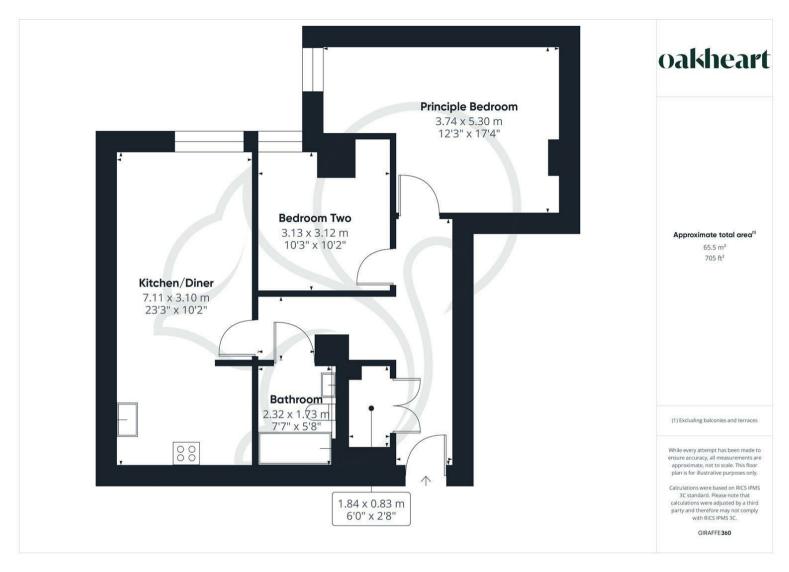

Spanning an impressive 705sqft, this apartment features a well-appointed reception room that provides a warm and inviting space for relaxation and entertainment. The property boasts two generously sized double bedrooms, ensuring ample space for rest and privacy. The modern bathroom is designed with contemporary fixtures, providing both style and comfort.

Agents Note: Whilst every care has been taken to prepare these particulars, they are for guidance purposes only. All measurements are approximate and are for general guidance purposes only and whilst every care has been taken to ensure their accuracy, they should not be relied upon.