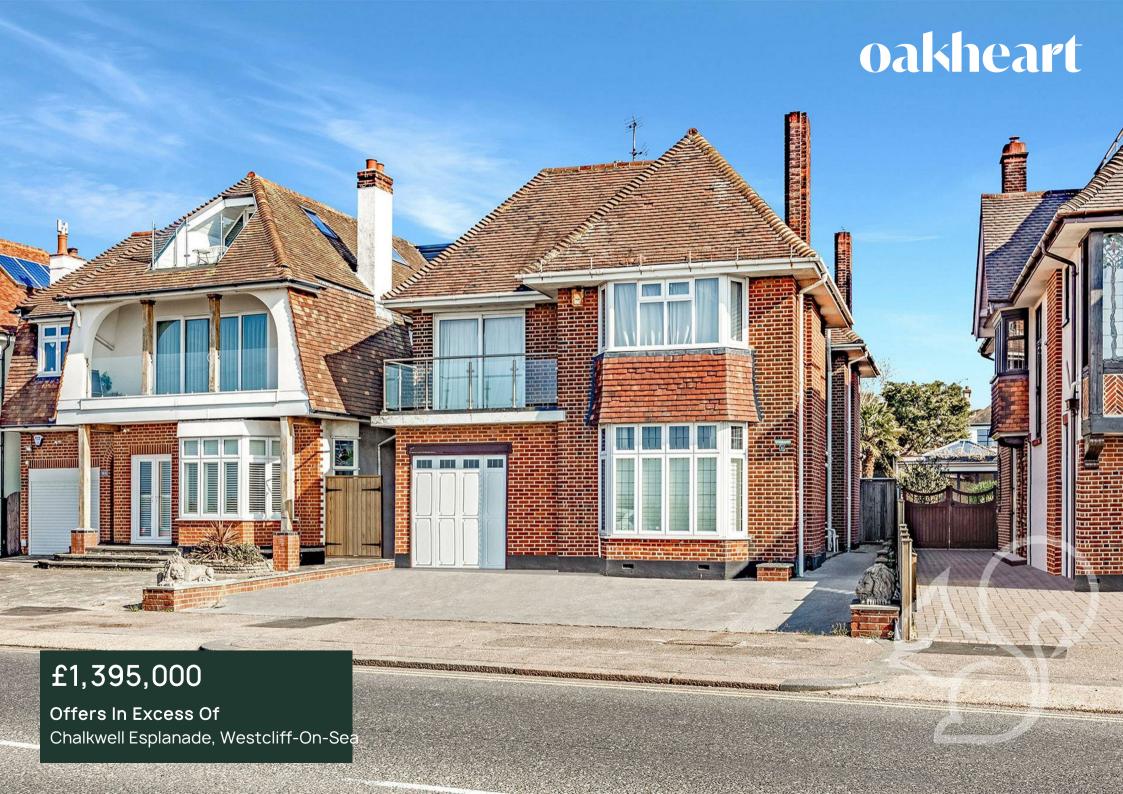

Nestled along the picturesque Chalkwell Esplanade in Westcliff-On-Sea, this stunning property offers a unique blend of period charm and modern convenience. Spanning an impressive 2,541sqft, the property boasts four spacious bedrooms and three well-appointed bathrooms, making it an ideal family home.

As you enter, you will be greeted by two inviting reception rooms, perfect for both entertaining guests and enjoying quiet family evenings. The high ceilings and period features throughout the home add a touch of elegance and character, creating a warm and welcoming atmosphere.

One of the standout features of this property is the south-facing balcony, which provides breathtaking views of the sea. Imagine sipping your morning coffee or enjoying a glass of wine in the evening while taking in the stunning coastal scenery.

For those with vehicles, the property offers ample parking for up to four cars, including secure garage parking and additional driveway space. This is a rare find in such a desirable location.

Furthermore, the property comes with the added benefit of no onward chain, allowing for a smooth and efficient purchase process.