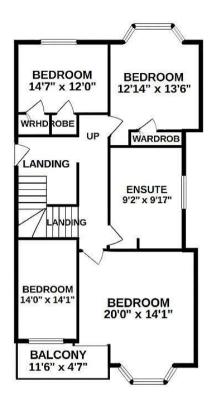

GROUND FLOOR 1201 sql, appox. 1ST FLOOR 1202 sqt iñi appox.

## TOTAL FLOOR AREA, 2751 sqff, approx, 4 approx,

While levery catorpee vet on enderasectenme cutratecationts iniscimininy nactiotitis coix at the pressurements all raths desironals instituted an extra at made are contino, thraucoules propagatation meen acroto contino disenser at localisheeprot. Little catvististy dole after endotroic dest. Intil resistent elever no ladd in view praspatmise proficade. The rapprosic. To there an pieticion exprede divises wiserui muod chilonue graceuora for pownto sessedice, on straiganto preniose goar.