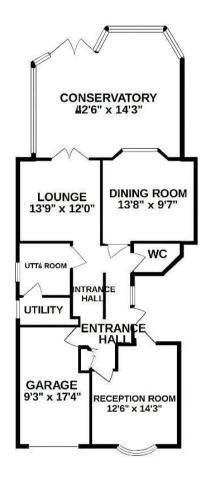

GROUND FLOOR 1201 sql, appox. 1ST FLOOR 1202 sqt iñi appox.

## TOTAL FLOOR AREA, 2751 sqff, approx, 4 approx,

While levery catorpee vet on enderasectenme cutratecationts iniscimininy nactiotitis coix at the pressurements all raths desironals instituted an extra at made are contino, thraucoules propagatation meen acroto contino disenser at localisheeprot. Little catvististy dole after endotroic dest. Intil resistent elever no ladd in view praspatmise proficade. The rapprosic. To there an pieticion exprede divises wiserui muod chilonue graceuora for pownto sessedice, on straiganto preniose goar.