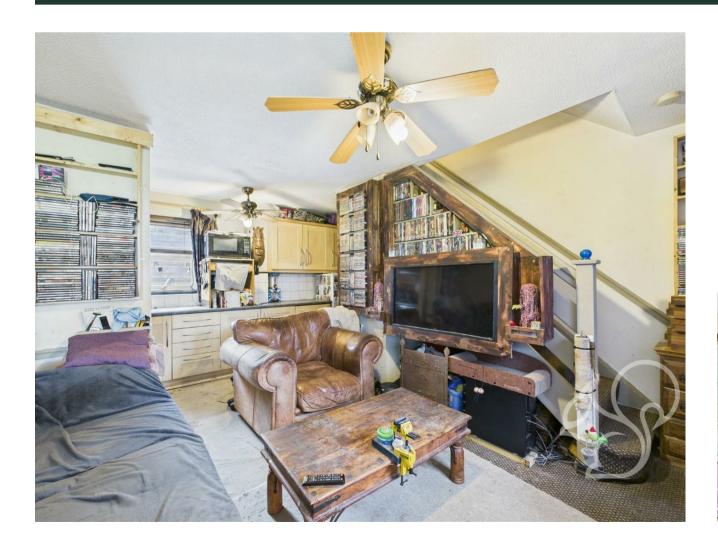

As you step inside, you are welcomed by an open-plan lounge area that exudes warmth and invites relaxation or entertaining guests. This inviting space flows seamlessly into a modern kitchen, featuring stylish finishes and a range of well-appointed

units that will delight culinary enthusiasts.

Upstairs, you will discover a spacious mezzanine double bedroom complete with double-door built-in wardrobes. Adjacent to the bedroom is a full-size modern bathroom, tastefully designed for both comfort and convenience.