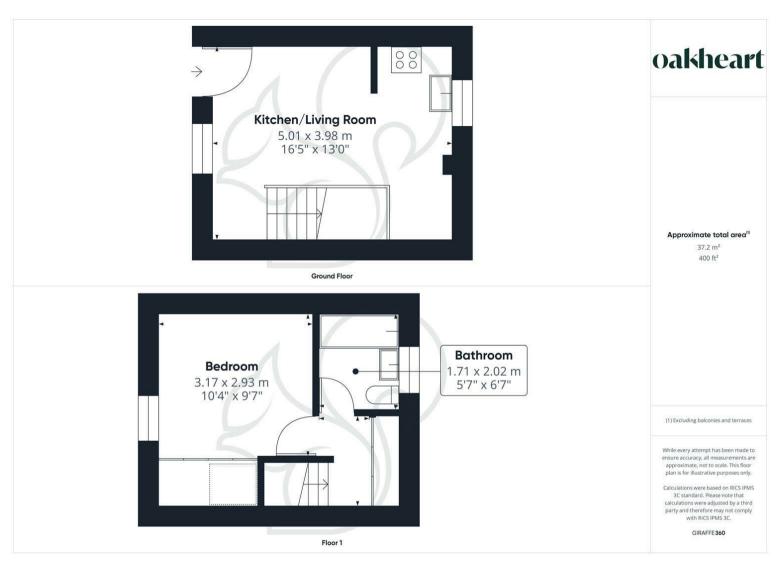

This charming one-bedroom cluster house is a hidden gem in a prime Chelmsford location, spread over two thoughtfully designed floors, making it ideal for first-time buyers, downsizers, or buy-to-let investors.

As you step inside, you are welcomed by an open-plan lounge area that exudes warmth and invites relaxation or entertaining guests. This inviting space flows seamlessly into a modern kitchen, featuring stylish finishes and a range of well-appointed

units that will delight culinary enthusiasts.

Upstairs, you will discover a spacious mezzanine double bedroom complete with double-door built-in wardrobes. Adjacent to the bedroom is a full-size modern bathroom, tastefully designed for both comfort and convenience.