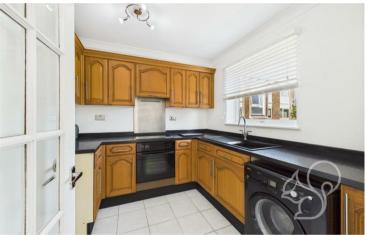

The property features an entrance hallway leading to two generously sized bedrooms, a comfortable lounge/diner, a fully functional kitchen, and a well-kept bathroom. Both the kitchen and bathroom are practical and in good working order, providing ready-to-use spaces for everyday living.