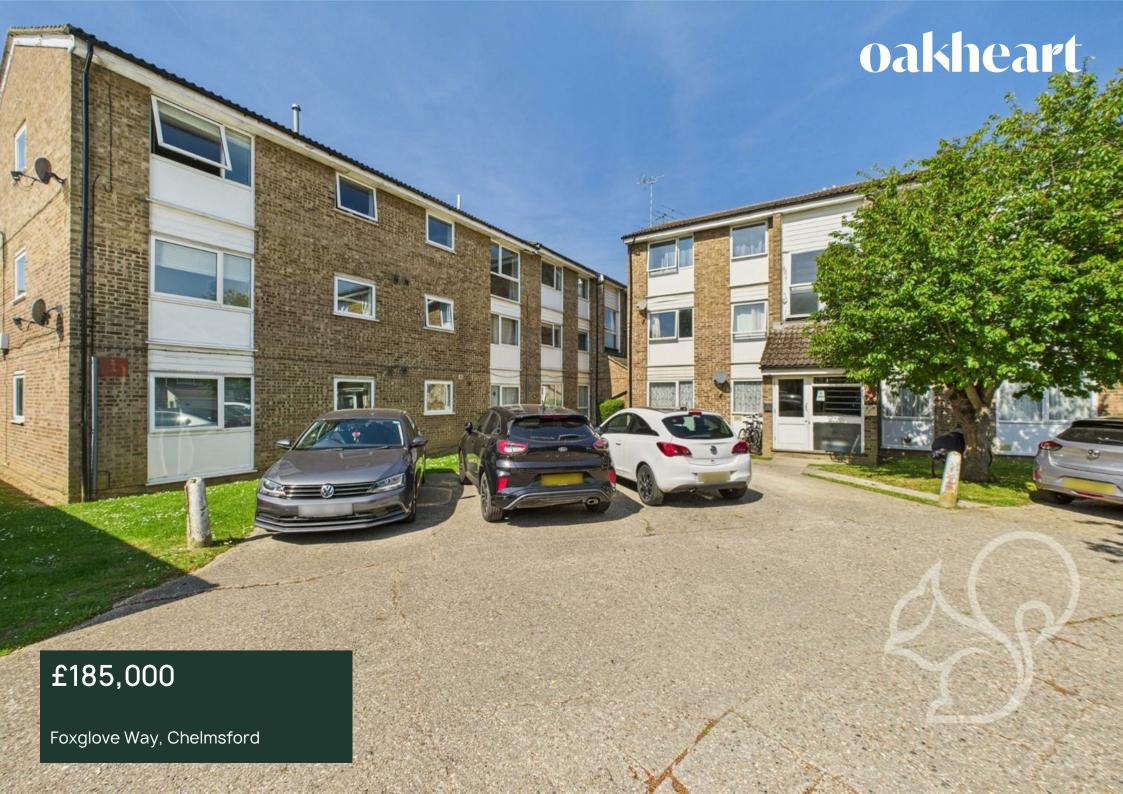

Located on the first floor of a well-maintained block in the soughtafter North Springfield area of Chelmsford, Foxglove Way offers a bright and spacious two-bedroom apartment ideal for both first-time buyers and buy-to-let investors seeking a high yield.

This apartment is offered with no onward chain and a newly extended lease of approximately 146 years upon completion, providing long-term security. The ground rent is set at a peppercorn rate, and the current annual service charge is £1,865.75 for the period 2025/26. Council tax is Band B.