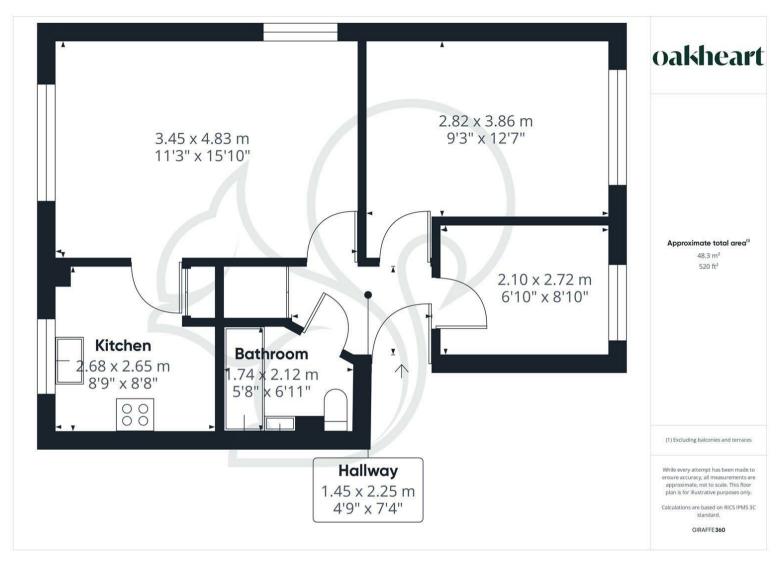

The property features an entrance hallway leading to two generously sized bedrooms, a comfortable lounge/diner, a fully functional kitchen, and a well-kept bathroom. Both the kitchen and bathroom are practical and in good working order, providing ready-to-use spaces for everyday living.