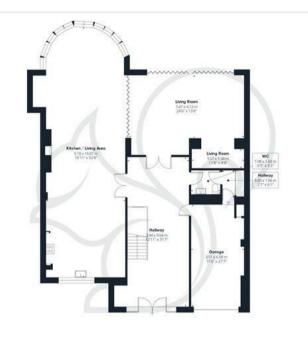

**Ground Floor** 

#### Approximate total area<sup>(1)</sup>

441.7 m<sup>2</sup> 4753 ft<sup>2</sup>

#### Balconies and terraces

5.8 m<sup>2</sup> 62 ft<sup>2</sup>

#### Reduced headroom

8.9 m<sup>2</sup> 96 ft<sup>2</sup>

(1) Excluding balconies and terraces

Reduced headroom

----- Below 1.5 m/5 ft

While every attempt has been made to ensure accuracy, all measurements are approximate, not to scale. This floor plan is for illustrative purposes only.

Calculations are based on RICS IPMS 3C standard,

GIRAFFE360