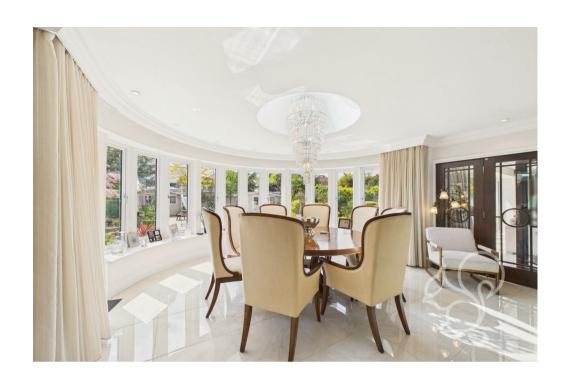

At the heart of the home lies a chef's kitchen, entirely handmade to the owner's specifications and equipped with every modern convenience, including dual ovens, a five-burner gas hob, plate warmers, a coffee machine, and a wine chiller. The open-plan design flows seamlessly into the lounge and dining area, where a 60" built-in flat screen TV, surround sound, and a gas fire create a welcoming ambiance for gatherings both large and small. A stunning sky lantern bathes the dining area in natural light, while mirrored feature walls and double bifold doors frame sweeping views of the south-facing garden and sparkling pool.