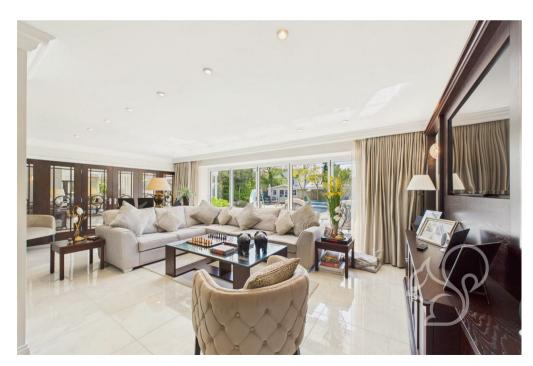

Upon entering, you are greeted by a magnificent grand hall with tiled floors warmed by underfloor heating and illuminated by a dramatic feature light. The extra-wide staircase ensures effortless movement throughout the home, while bespoke wooden and glass doors lead to a series of elegant reception rooms, setting the tone for the luxury that awaits.

At the heart of the home lies a chef's kitchen, entirely handmade to the owner's specifications and equipped with every modern convenience, including dual ovens, a five-burner gas hob, plate warmers, a coffee machine, and a wine chiller. The open-plan design flows seamlessly into the lounge and dining area, where a 60" built-in flat screen TV, surround sound, and a gas fire create a welcoming ambiance for gatherings both large and small. A stunning sky lantern bathes the dining area in natural light, while mirrored feature walls and double bifold doors frame sweeping views of the south-facing garden and sparkling pool.