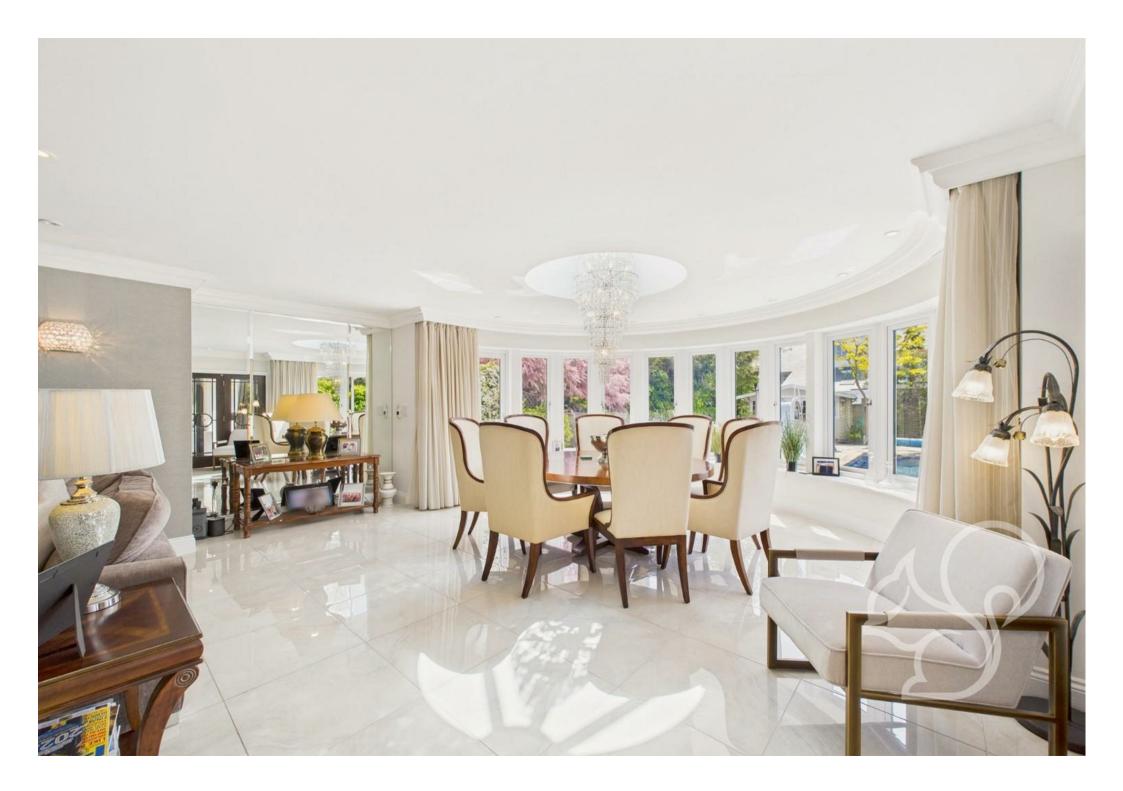

At the heart of the home lies a chef's kitchen, entirely handmade to the owner's specifications and equipped with every modern convenience, including dual ovens, a five-burner gas hob, plate warmers, a coffee machine, and a wine chiller. The open-plan design flows seamlessly into the lounge and dining area, where a 60" built-in flat screen TV, surround sound, and a gas fire create a welcoming ambiance for gatherings both large and small. A stunning sky lantern bathes the dining area in natural light, while mirrored feature walls and double bifold doors frame sweeping views of the south-facing garden and sparkling pool.