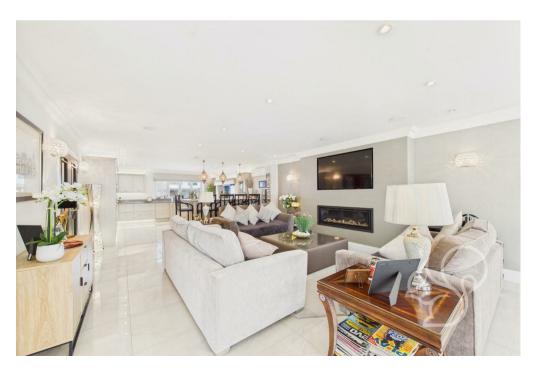

At the heart of the home lies a chef's kitchen, entirely handmade to the owner's specifications and equipped with every modern convenience, including dual ovens, a five-burner gas hob, plate warmers, a coffee machine, and a wine chiller. The open-plan design flows seamlessly into the lounge and dining area, where a 60" built-in flat screen TV, surround sound, and a gas fire create a welcoming ambiance for gatherings both large and small. A stunning sky lantern bathes the dining area in natural light, while mirrored feature walls and double bifold doors frame sweeping views of the south-facing garden and sparkling pool.