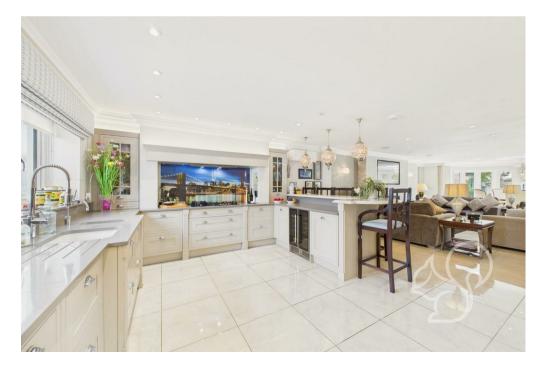

At the heart of the home lies a chef's kitchen, entirely handmade to the owner's specifications and equipped with every modern convenience, including dual ovens, a five-burner gas hob, plate warmers, a coffee machine, and a wine chiller. The open-plan design flows seamlessly into the lounge and dining area, where a 60" built-in flat screen TV, surround sound, and a gas fire create a welcoming ambiance for gatherings both large and small. A stunning sky lantern bathes the dining area in natural light, while mirrored feature walls and double bifold doors frame sweeping views of the south-facing garden and sparkling pool.