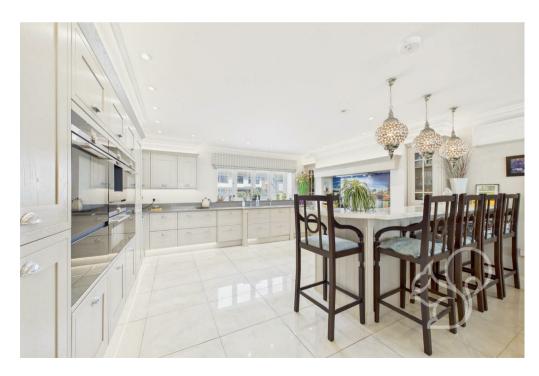

At the heart of the home lies a chef's kitchen, entirely handmade to the owner's specifications and equipped with every modern convenience, including dual ovens, a five-burner gas hob, plate warmers, a coffee machine, and a wine chiller. The open-plan design flows seamlessly into the lounge and dining area, where a 60" built-in flat screen TV, surround sound, and a gas fire create a welcoming ambiance for gatherings both large and small. A stunning sky lantern bathes the dining area in natural light, while mirrored feature walls and double bifold doors frame sweeping views of the south-facing garden and sparkling pool.