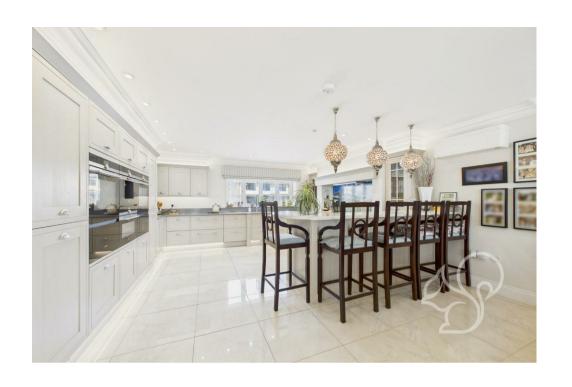

At the heart of the home lies a chef's kitchen, entirely handmade to the owner's specifications and equipped with every modern convenience, including dual ovens, a five-burner gas hob, plate warmers, a coffee machine, and a wine chiller. The open-plan design flows seamlessly into the lounge and dining area, where a 60" built-in flat screen TV, surround sound, and a gas fire create a welcoming ambiance for gatherings both large and small. A stunning sky lantern bathes the dining area in natural light, while mirrored feature walls and double bifold doors frame sweeping views of the south-facing garden and sparkling pool.