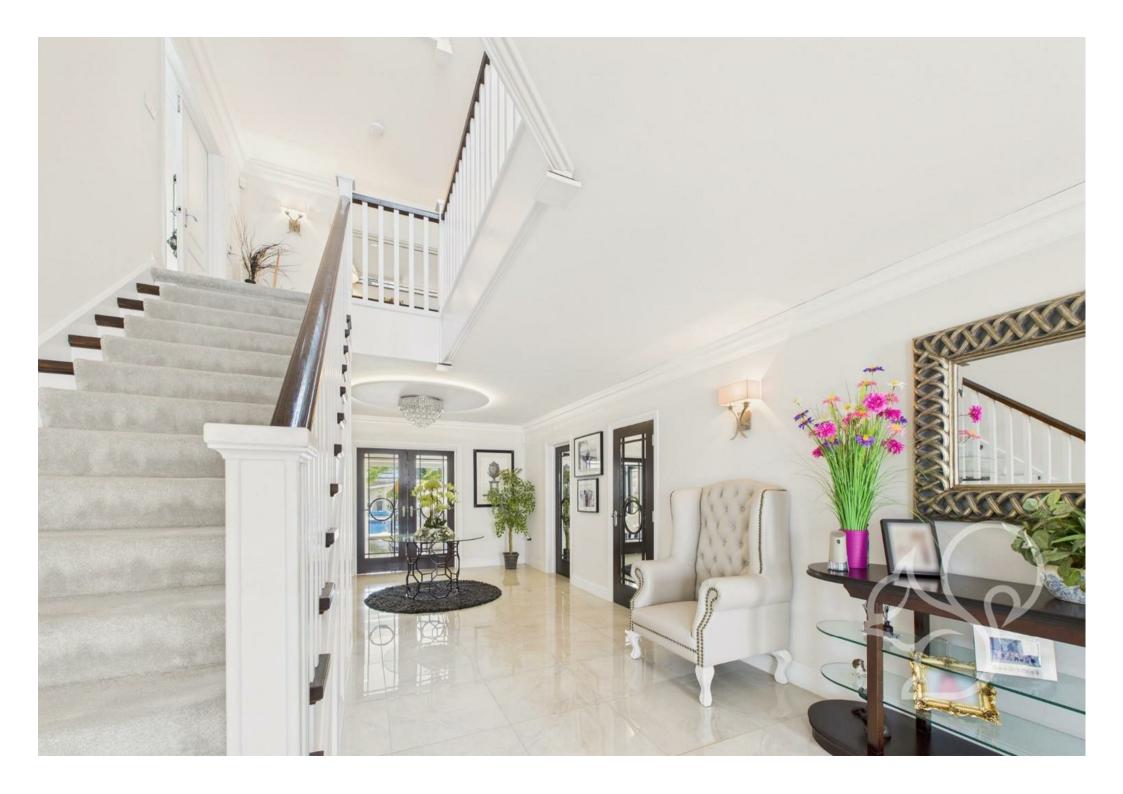

Upon entering, you are greeted by a magnificent grand hall with tiled floors warmed by underfloor heating and illuminated by a dramatic feature light. The extra-wide staircase ensures effortless movement throughout the home, while bespoke wooden and glass doors lead to a series of elegant reception rooms, setting the tone for the luxury that awaits.