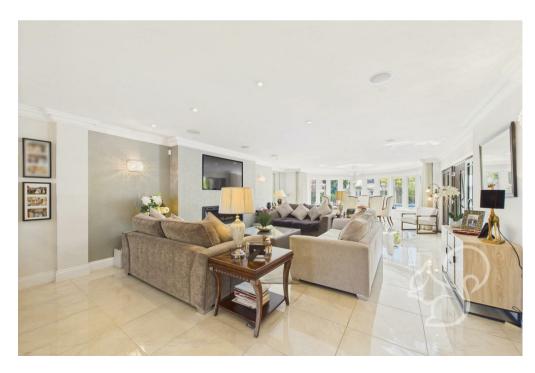

At the heart of the home lies a chef's kitchen, entirely handmade to the owner's specifications and equipped with every modern convenience, including dual ovens, a five-burner gas hob, plate warmers, a coffee machine, and a wine chiller. The open-plan design flows seamlessly into the lounge and dining area, where a 60" built-in flat screen TV, surround sound, and a gas fire create a welcoming ambiance for gatherings both large and small. A stunning sky lantern bathes the dining area in natural light, while mirrored feature walls and double bifold doors frame sweeping views of the south-facing garden and sparkling pool.