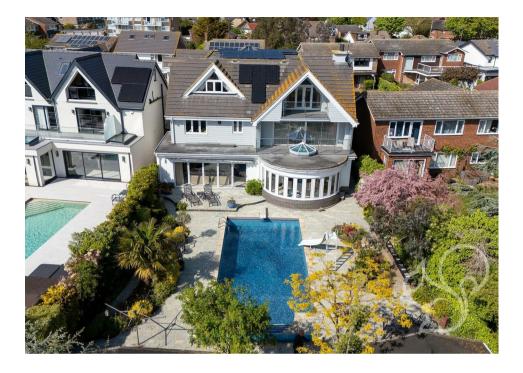

At the heart of the home lies a chef's kitchen, entirely handmade to the owner's specifications and equipped with every modern convenience, including dual ovens, a five-burner gas hob, plate warmers, a coffee machine, and a wine chiller. The open-plan design flows seamlessly into the lounge and dining area, where a 60" built-in flat screen TV, surround sound, and a gas fire create a welcoming ambiance for gatherings both large and small. A stunning sky lantern bathes the dining area in natural light, while mirrored feature walls and double bifold doors frame sweeping views of the south-facing garden and sparkling pool.

For those who love to entertain or simply relax in style, the home offers a private cinema room with tiered, carpeted seating, its own underfloor heating, and direct access to a balcony overlooking the estuary. Adjacent to the cinema is a versatile room that can serve as a study or drinks lounge, complete with built-in units, a sink, and a fridge-perfect for enjoying refreshments without ever having to go downstairs.