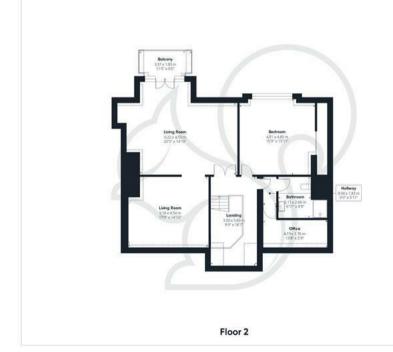

For those who love to entertain or simply relax in style, the home offers a private cinema room with tiered, carpeted seating, its own underfloor heating, and direct access to a balcony overlooking the estuary. Adjacent to the cinema is a versatile room that can serve as a study or drinks lounge, complete with built-in units, a sink, and a fridge-perfect for enjoying refreshments without ever having to go downstairs.