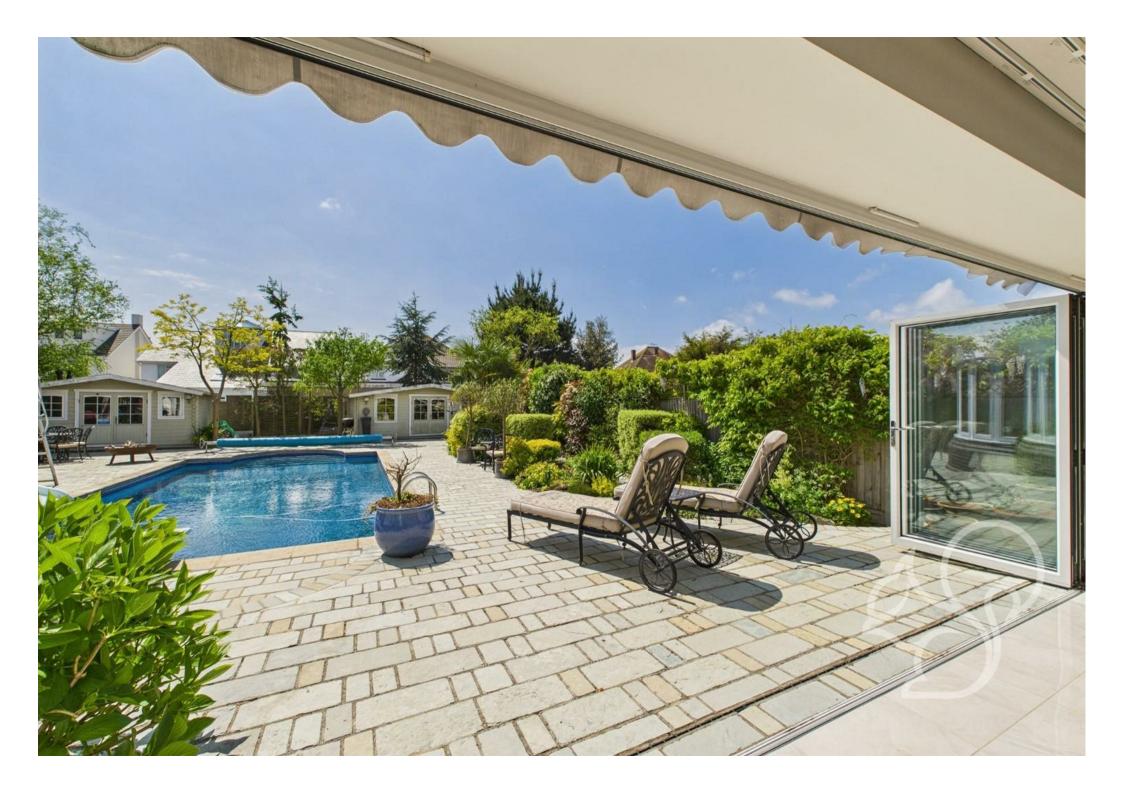

At the heart of the home lies a chef's kitchen, entirely handmade to the owner's specifications and equipped with every modern convenience, including dual ovens, a five-burner gas hob, plate warmers, a coffee machine, and a wine chiller. The open-plan design flows seamlessly into the lounge and dining area, where a 60" built-in flat screen TV, surround sound, and a gas fire create a welcoming ambiance for gatherings both large and small. A stunning sky lantern bathes the dining area in natural light, while mirrored feature walls and double bifold doors frame sweeping views of the south-facing garden and sparkling pool.