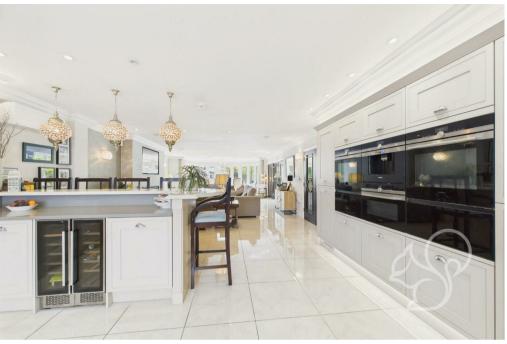

At the heart of the home lies a chef's kitchen, entirely handmade to the owner's specifications and equipped with every modern convenience, including dual ovens, a five-burner gas hob, plate warmers, a coffee machine, and a wine chiller. The open-plan design flows seamlessly into the lounge and dining area, where a 60" built-in flat screen TV, surround sound, and a gas fire create a welcoming ambiance for gatherings both large and small. A stunning sky lantern bathes the dining area in natural light, while mirrored feature walls and double bifold doors frame sweeping views of the south-facing garden and sparkling pool.