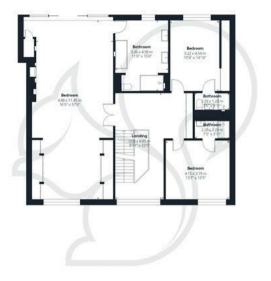

**Ground Floor** 

#### Approximate total area<sup>(1)</sup>

441.7 m<sup>2</sup> 4753 ft<sup>2</sup>

#### Balconies and terraces

5.8 m<sup>2</sup> 62 ft<sup>2</sup>

#### Reduced headroom

8.9 m<sup>2</sup> 96 ft<sup>2</sup>

(1) Excluding balconies and terraces

Reduced headroom

----- Below 1.5 m/5 ft

While every attempt has been made to ensure accuracy, all measurements are approximate, not to scale. This floor plan is for illustrative purposes only.

Calculations are based on RICS IPMS 3C standard,

GIRAFFE360