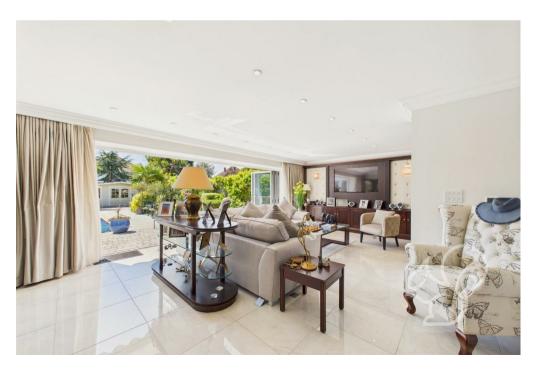

Upon entering, you are greeted by a magnificent grand hall with tiled floors warmed by underfloor heating and illuminated by a dramatic feature light. The extra-wide staircase ensures effortless movement throughout the home, while bespoke wooden and glass doors lead to a series of elegant reception rooms, setting the tone for the luxury that awaits.

At the heart of the home lies a chef's kitchen, entirely handmade to the owner's specifications and equipped with every modern convenience, including dual ovens, a five-burner gas hob, plate warmers, a coffee machine, and a wine chiller. The open-plan design flows seamlessly into the lounge and dining area, where a 60" built-in flat screen TV, surround sound, and a gas fire create a welcoming ambiance for gatherings both large and small. A stunning sky lantern bathes the dining area in natural light, while mirrored feature walls and double bifold doors frame sweeping views of the south-facing garden and sparkling pool.