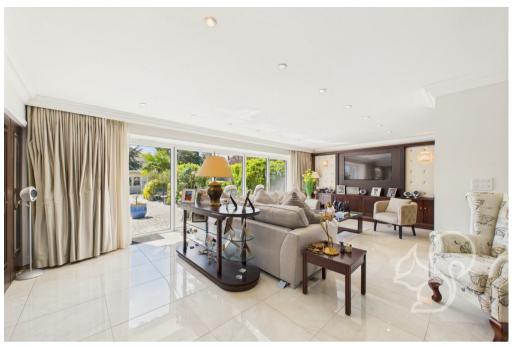

At the heart of the home lies a chef's kitchen, entirely handmade to the owner's specifications and equipped with every modern convenience, including dual ovens, a five-burner gas hob, plate warmers, a coffee machine, and a wine chiller. The open-plan design flows seamlessly into the lounge and dining area, where a 60" built-in flat screen TV, surround sound, and a gas fire create a welcoming ambiance for gatherings both large and small. A stunning sky lantern bathes the dining area in natural light, while mirrored feature walls and double bifold doors frame sweeping views of the south-facing garden and sparkling pool.