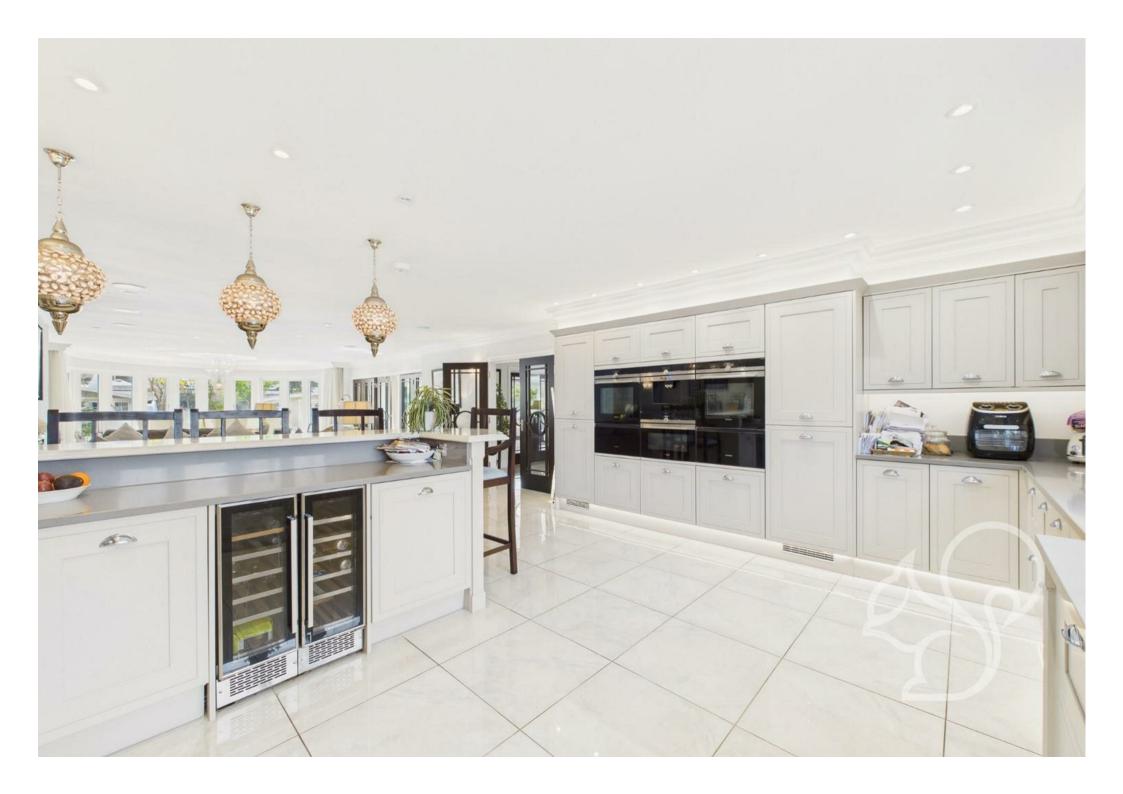

At the heart of the home lies a chef's kitchen, entirely handmade to the owner's specifications and equipped with every modern convenience, including dual ovens, a five-burner gas hob, plate warmers, a coffee machine, and a wine chiller. The open-plan design flows seamlessly into the lounge and dining area, where a 60" built-in flat screen TV, surround sound, and a gas fire create a welcoming ambiance for gatherings both large and small. A stunning sky lantern bathes the dining area in natural light, while mirrored feature walls and double bifold doors frame sweeping views of the south-facing garden and sparkling pool.