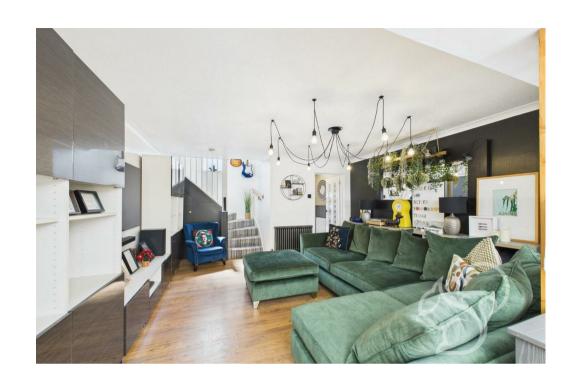

Nestled in the heart of Chelmsford, this beautifully presented home at 7 Pipchin Road is one you simply won't want to miss.

From the moment you step inside, you're greeted by a welcoming porch, complete with a convenient downstairs WC – perfect for guests and busy family life. As you enter the main living area, you're immediately struck by the sense of space and style. The lounge is generously sized and finished to a high standard, offering a warm and inviting atmosphere ideal for both relaxing evenings and lively gatherings.

Flowing seamlessly from the lounge is a stunning sunroom, bathed in natural light. This versatile space is ideal for dining, entertaining, or simply enjoying a

morning coffee with the sun streaming in. A portion of the sunroom is currently sectioned off for storage, but this can easily be opened up in under an hour to enhance the open-plan layout. Alternatively, this area makes a perfect home office, playroom, or snug – whatever suits your lifestyle.