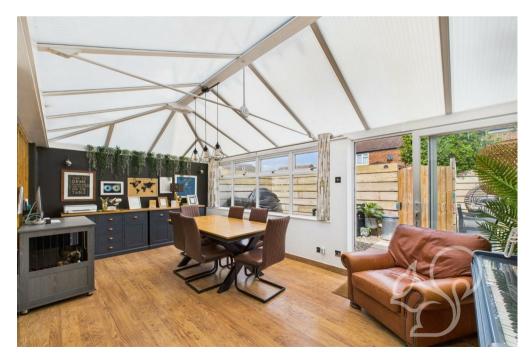

Flowing seamlessly from the lounge is a stunning sunroom, bathed in natural light. This versatile space is ideal for dining, entertaining, or simply enjoying a

morning coffee with the sun streaming in. A portion of the sunroom is currently sectioned off for storage, but this can easily be opened up in under an hour to enhance the open-plan layout. Alternatively, this area makes a perfect home office, playroom, or snug – whatever suits your lifestyle.