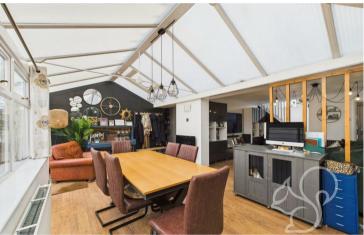

Flowing seamlessly from the lounge is a stunning sunroom, bathed in natural light. This versatile space is ideal for dining, entertaining, or simply enjoying a

morning coffee with the sun streaming in. A portion of the sunroom is currently sectioned off for storage, but this can easily be opened up in under an hour to enhance the open-plan layout. Alternatively, this area makes a perfect home office, playroom, or snug – whatever suits your lifestyle.