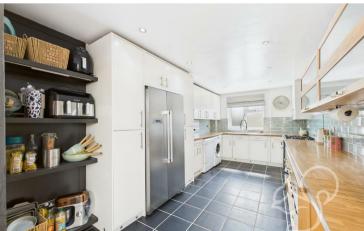

complete with a convenient downstairs WC – perfect for guests and busy family life. As you enter the main living area, you're immediately struck by the sense of space and style. The lounge is generously sized and finished to a high standard, offering a warm and inviting atmosphere ideal for both relaxing evenings and lively gatherings.

Flowing seamlessly from the lounge is a stunning sunroom, bathed in natural light. This versatile space is ideal for dining, entertaining, or simply enjoying a

morning coffee with the sun streaming in. A portion of the sunroom is currently sectioned off for storage, but this can easily be opened up in under an hour to enhance the open-plan layout. Alternatively, this area makes a perfect home office, playroom, or snug – whatever suits your lifestyle.

























Agents Note: Whilst every care has been taken to prepare these particulars, they are for guidance purposes only. All measurements are approximate and are for general guidance purposes only and whilst every care has been taken to ensure their accuracy, they should not be relied upon.

Oakheart Chelmsford 01245 800181 chelmsford@oakheart.co.uk 20 Victoria Road, Chelmsford, Essex, CM1 1PA