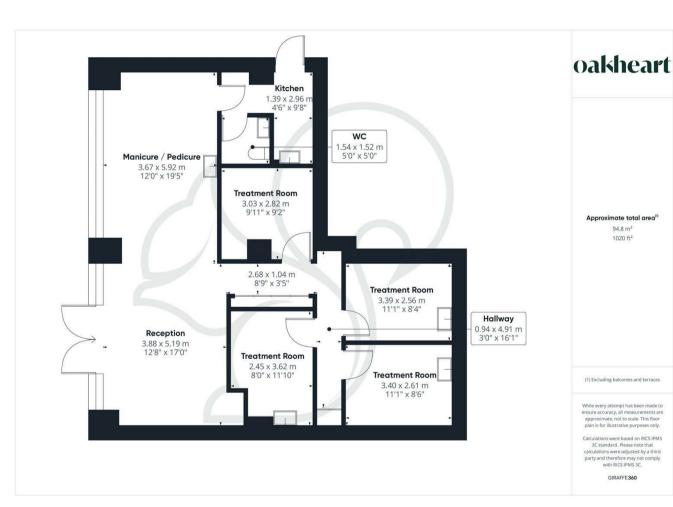

Welcome to Hudson House, a stylish top-floor apartment located in the charming area of Leigh-On-Sea. This nearly new flat, built in 2020, offers a modern living experience with a well-designed layout that maximises space and comfort. Spanning 538sqft, the property features a welcoming reception room, a comfortable bedroom, and a contemporary bathroom.