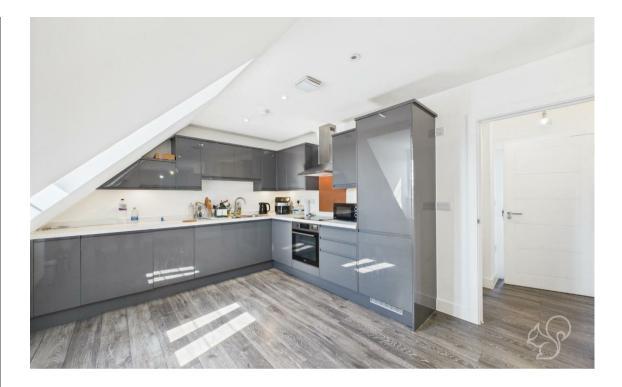

Welcome to Hudson House, a stylish top-floor apartment located in the charming area of Leigh-On-Sea. This nearly new flat, built in 2020, offers a modern living experience with a well-designed layout that maximises space and comfort. Spanning 538sqft, the property features a welcoming reception room, a comfortable bedroom, and a contemporary bathroom.

The heart of the home is the sleek kitchen, equipped with integrated appliances that cater to all your culinary needs. The apartment benefits from gas central heating and double glazing, ensuring warmth and energy efficiency throughout the year.