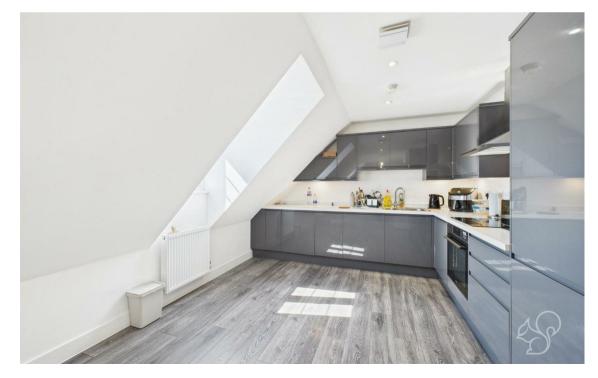

Welcome to Hudson House, a stylish top-floor apartment located in the charming area of Leigh-On-Sea. This nearly new flat, built in 2020, offers a modern living experience with a well-designed layout that maximises space and comfort. Spanning 538sqft, the property features a welcoming reception room, a comfortable bedroom, and a contemporary bathroom.

The heart of the home is the sleek kitchen, equipped with integrated appliances that cater to all your culinary needs. The apartment benefits from gas central heating and double glazing, ensuring warmth and energy efficiency throughout the year.