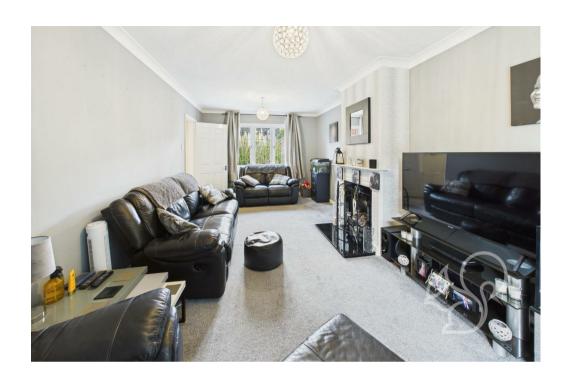

Step inside to a bright and welcoming hallway that leads to two versatile reception rooms. The large lounge provides a cosy space to unwind and spend quality time with family, while the separate dining room is perfect for hosting dinners or creating a dedicated play area. The kitchen benefits from modern cabinetry and plenty of worktop space, making it a practical and inviting hub for everyday cooking and family meals.