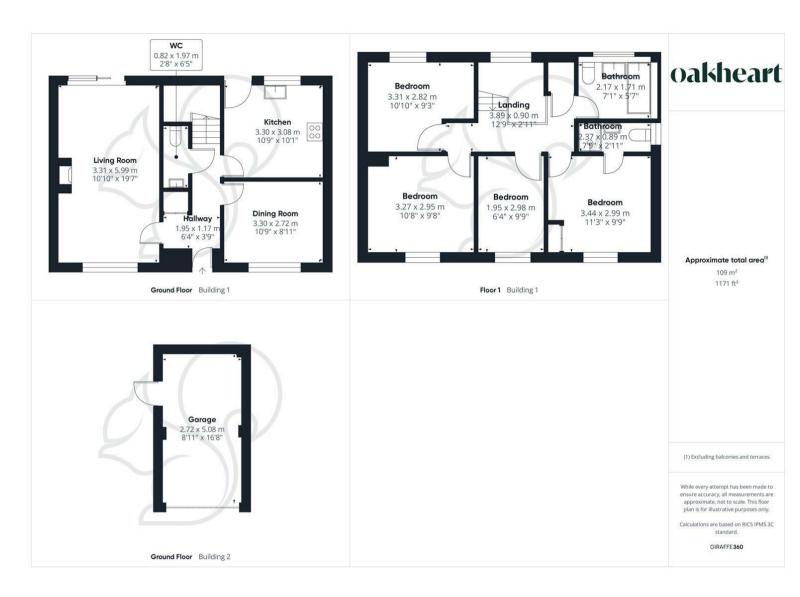

This well-sized four-bedroom detached home in the sought-after Wickfield Ash area of Newlands Spring offers a fantastic opportunity for families looking for comfortable living in a convenient location.

Step inside to a bright and welcoming hallway that leads to two versatile reception rooms. The large lounge provides a cosy space to unwind and spend quality time with family, while the separate dining room is perfect for hosting dinners or creating a dedicated play area. The kitchen benefits from modern cabinetry and plenty of worktop space, making it a practical and inviting hub for everyday cooking and family meals.

Upstairs, you'll find four good-sized bedrooms, including a master bedroom with its own en-suite shower room-ideal for a bit of extra privacy. The family bathroom is well-maintained and serves the remaining bedrooms, offering plenty of space for everyone.

Outside, the private rear garden is a real highlight-perfect for children to play safely, enjoying summer barbecues, or simply relaxing after a busy day. Off-street parking and a garage provide ample space for vehicles and additional storage, adding to the home's practicality.