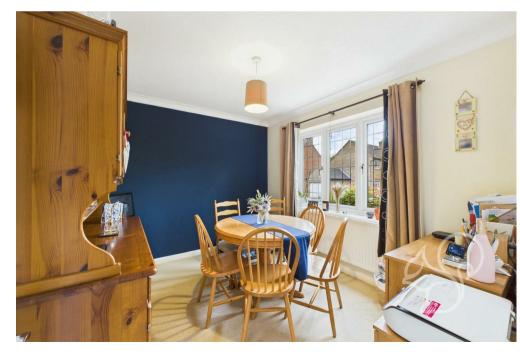

Step inside to a bright and welcoming hallway that leads to two versatile reception rooms. The large lounge provides a cosy space to unwind and spend quality time with family, while the separate dining room is perfect for hosting dinners or creating a dedicated play area. The kitchen benefits from modern cabinetry and plenty of worktop space, making it a practical and inviting hub for everyday cooking and family meals.