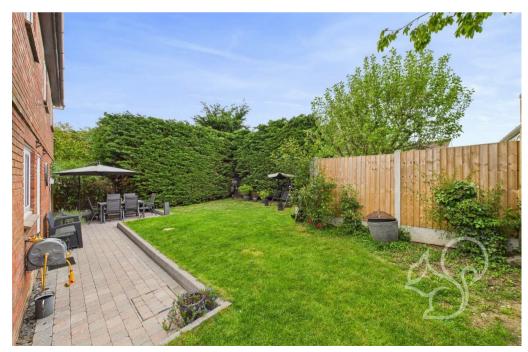

Outside, the private rear garden is a real highlight-perfect for children to play safely, enjoying summer barbecues, or simply relaxing after a busy day. Off-street parking and a garage provide ample space for vehicles and additional storage, adding to the home's practicality.