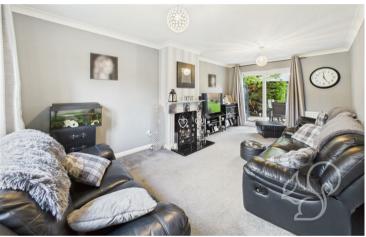

Step inside to a bright and welcoming hallway that leads to two versatile reception rooms. The large lounge provides a cosy space to unwind and spend quality time with family, while the separate dining room is perfect for hosting dinners or creating a dedicated play area. The kitchen benefits from modern cabinetry and plenty of worktop space, making it a practical and inviting hub for everyday cooking and family meals.