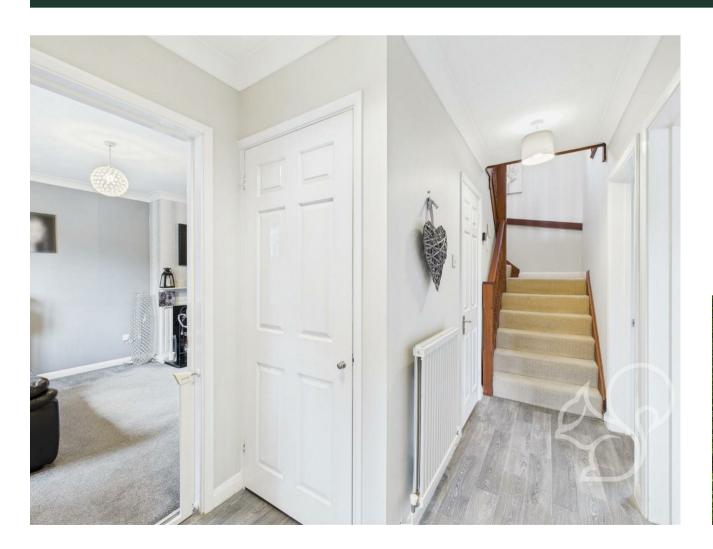

Step inside to a bright and welcoming hallway that leads to two versatile reception rooms. The large lounge provides a cosy space to unwind and spend quality time with family, while the separate dining room is perfect for hosting dinners or creating a dedicated play area. The kitchen benefits from modern cabinetry and plenty of worktop space, making it a practical and inviting hub for everyday cooking and family meals.