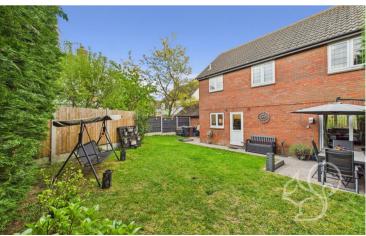

Outside, the private rear garden is a real highlight-perfect for children to play safely, enjoying summer barbecues, or simply relaxing after a busy day. Off-street parking and a garage provide ample space for vehicles and additional storage, adding to the home's practicality.