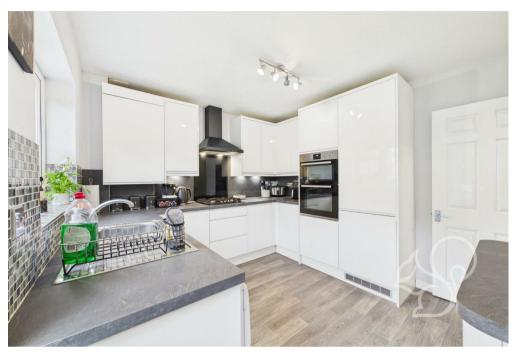

Step inside to a bright and welcoming hallway that leads to two versatile reception rooms. The large lounge provides a cosy space to unwind and spend quality time with family, while the separate dining room is perfect for hosting dinners or creating a dedicated play area. The kitchen benefits from modern cabinetry and plenty of worktop space, making it a practical and inviting hub for everyday cooking and family meals.