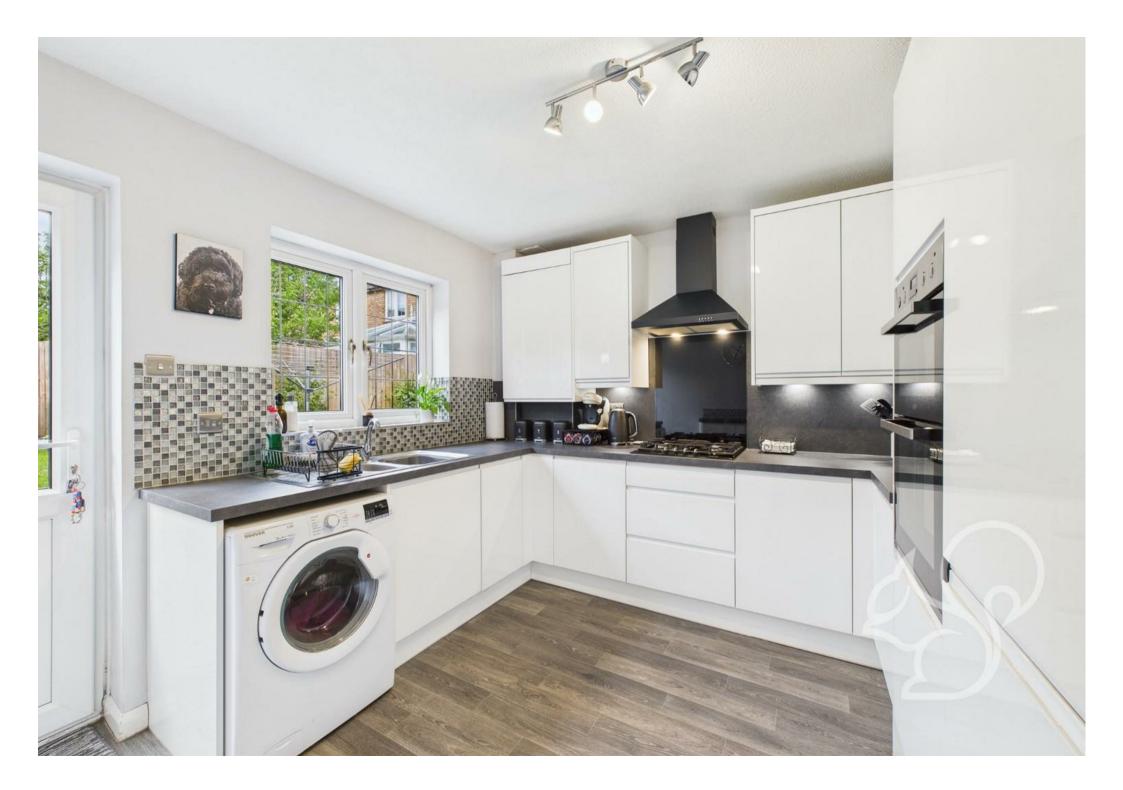

Step inside to a bright and welcoming hallway that leads to two versatile reception rooms. The large lounge provides a cosy space to unwind and spend quality time with family, while the separate dining room is perfect for hosting dinners or creating a dedicated play area. The kitchen benefits from modern cabinetry and plenty of worktop space, making it a practical and inviting hub for everyday cooking and family meals.