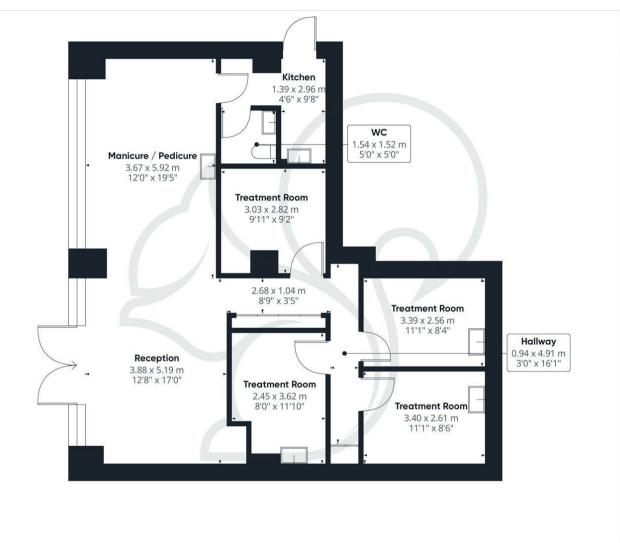

#### security for the investor.

The sale includes the flying freehold interest, granting ownership of the premises above ground level, independent from the rest of the building. The unit is modern and well-presented, fitted out to a high standard by the tenant, and configured specifically for beauty use. The permitted use aligns with the current commercial use classes suitable for such operations.

Beaumont Court is a landmark 2018 development featuring contemporary architecture, concierge service, private gym, rooftop gardens, and secure parking. The location is within walking distance of Southend Victoria and Southend Central train stations, close to the town centre, seafront, and major