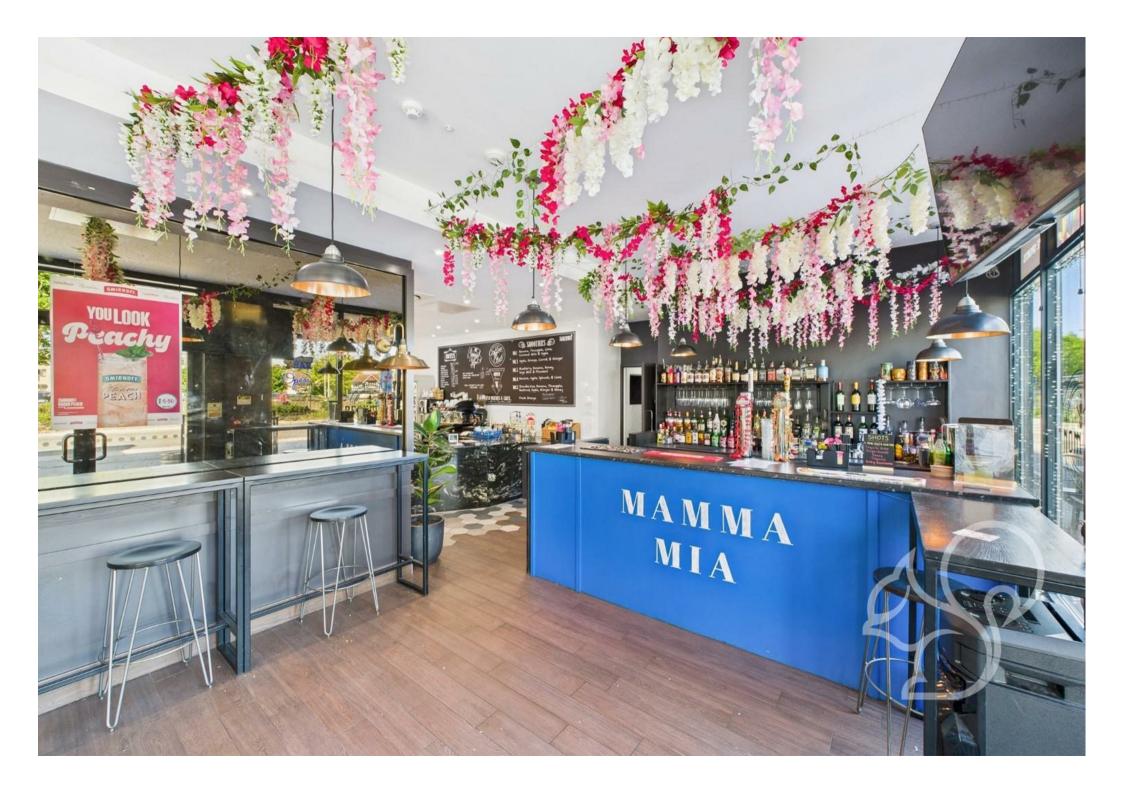

The premises are let to Beaumont Lounge Bar, a well-established local operator, on a lease that began in November 2023. The passing rent is £36,000 per annum plus VAT, providing a secure and attractive income stream. The lease term is substantial, offering long-term security for the investor.

The sale includes the flying freehold interest, granting ownership of the premises above ground level, independent of the rest of the building. The unit is modern and well-presented, configured specifically for bar and lounge use. It features a spacious trading area, ancillary storage, and staff facilities, all fitted out to a high standard by the tenant. The permitted use is classified as A4 drinking establishment, or its equivalent under the current Use Classes Order.