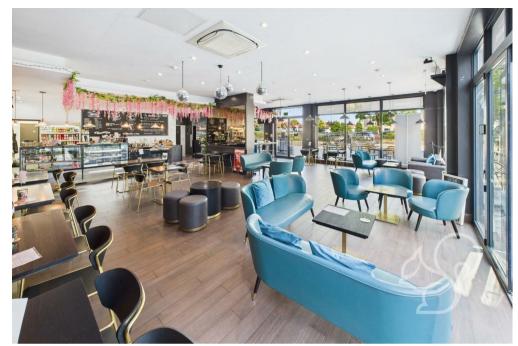

#### Guide Price £450,000 - £475,000.

This is a rare opportunity to acquire the flying freehold investment currently leased to Beaumont Lounge Bar, located within Beaumont Court on Victoria Road, Southend. Positioned in a popular mixed-use development, the property benefits from strong local footfall and excellent transport links, making it an attractive commercial investment.

The sale includes the flying freehold interest, granting ownership of the premises above ground level, independent of the rest of the building. The unit is modern and well-presented, configured specifically for bar and lounge use. It features a spacious trading area, ancillary storage, and staff facilities, all fitted out to a high standard by the tenant. The permitted use is classified as A4 drinking establishment, or its equivalent under the current Use Classes Order.