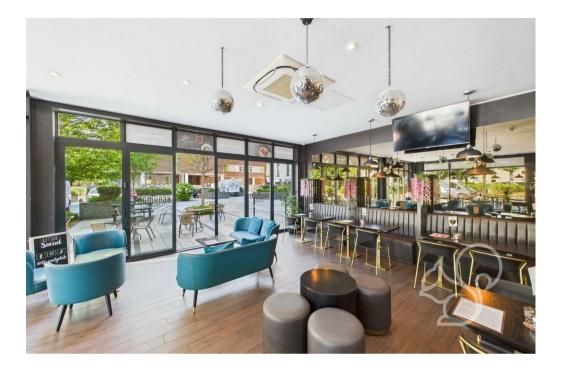

#### Guide Price £450,000 - £475,000.

This is a rare opportunity to acquire the flying freehold investment currently leased to Beaumont Lounge Bar, located within Beaumont Court on Victoria Road, Southend. Positioned in a popular mixed-use development, the property benefits from strong local footfall and excellent transport links, making it an attractive commercial investment.

The sale includes the flying freehold interest, granting ownership of the premises above ground level, independent of the rest of the building. The unit is modern and well-presented, configured specifically for bar and lounge use. It features a spacious trading area, ancillary storage, and staff facilities, all fitted out to a high standard by the tenant. The permitted use is classified as A4 drinking establishment, or its equivalent under the current Use Classes Order.