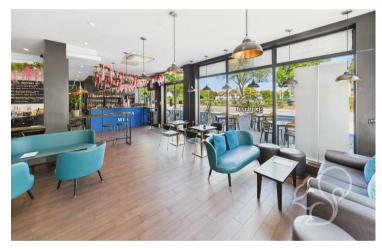

#### Guide Price £450,000 - £475,000.

This is a rare opportunity to acquire the flying freehold investment currently leased to Beaumont Lounge Bar, located within Beaumont Court on Victoria Road, Southend. Positioned in a popular mixed-use development, the property benefits from strong local footfall and excellent transport links, making it an attractive commercial investment.

The sale includes the flying freehold interest, granting ownership of the premises above ground level, independent of the rest of the building. The unit is modern and well-presented, configured specifically for bar and lounge use. It features a spacious trading area, ancillary storage, and staff facilities, all fitted out to a high standard by the tenant. The permitted use is classified as A4 drinking establishment, or its equivalent under the current Use Classes Order.