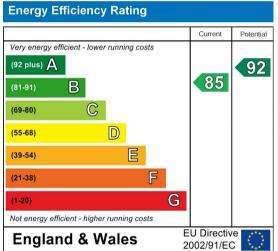

Held on a long leasehold basis with approximately 191 years remaining, the property carries a modest ground rent. A service charge is also payable at £266.67 per month. The tenant's fit-out ensures the premises are in excellent condition and ready for continued operation. Rateable value is £21,750, with

#### Business Rates payable at approx. £10,875 per annum.

This investment offers a secure, long-term income with minimal management involvement, making it ideal for private investors, SIPP purchasers, or those seeking a hands-off commercial asset in a thriving Southend location.