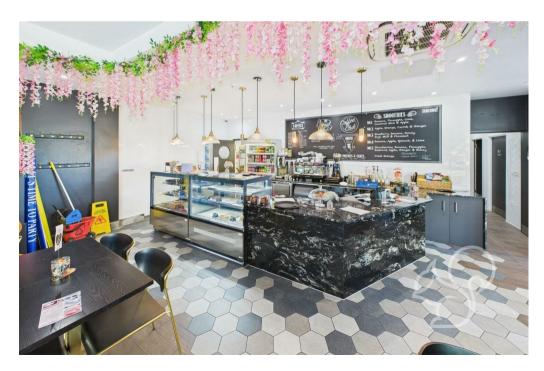

The sale includes the flying freehold interest, granting ownership of the premises above ground level, independent of the rest of the building. The unit is modern and well-presented, configured specifically for bar and lounge use. It features a spacious trading area, ancillary storage, and staff facilities, all fitted out to a high standard by the tenant. The permitted use is classified as A4 drinking establishment, or its equivalent under the current Use Classes Order.