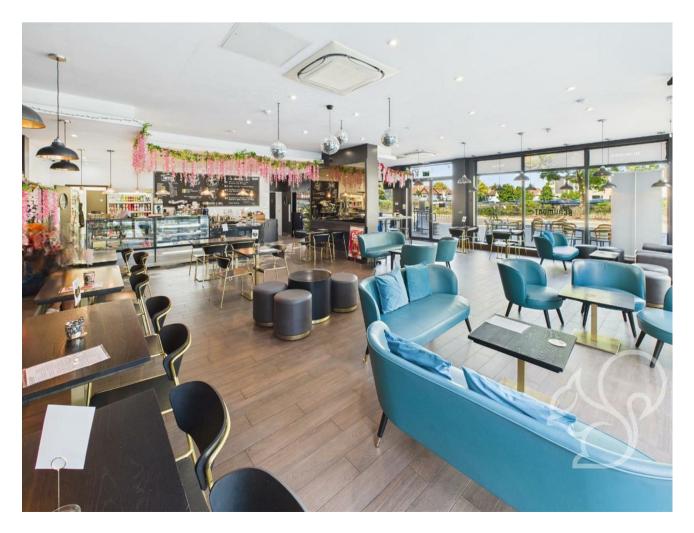

#### Guide Price £450,000 - £475,000.

This is a rare opportunity to acquire the flying freehold investment currently leased to Beaumont Lounge Bar, located within Beaumont Court on Victoria Road, Southend. Positioned in a popular mixed-use development, the property benefits from strong local footfall and excellent transport links, making it an attractive commercial investment.

The premises are let to Beaumont Lounge Bar, a well-established local operator, on a lease that began in November 2023. The passing rent is £36,000 per annum plus VAT, providing a secure and attractive income stream. The lease term is substantial, offering long-term security for the investor.

The sale includes the flying freehold interest, granting ownership of the premises above ground level, independent of the rest of the building. The unit is modern and well-presented, configured specifically for bar and lounge use. It features a spacious trading area, ancillary storage, and staff facilities, all fitted out to a high standard by the tenant. The permitted use is classified as A4 drinking establishment, or its equivalent under the current Use Classes Order.