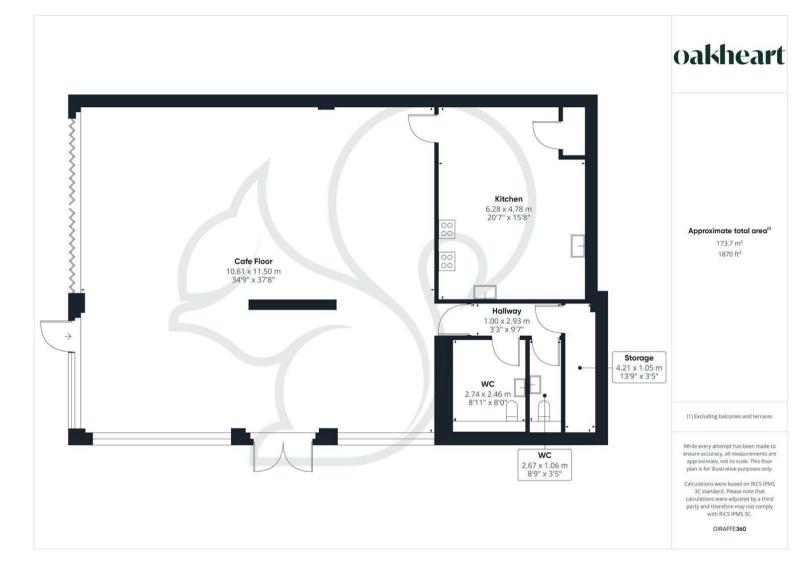

The sale includes the flying freehold interest, granting ownership of the premises above ground level, independent of the rest of the building. The unit is modern and well-presented, configured specifically for bar and lounge use. It features a spacious trading area, ancillary storage, and staff facilities, all fitted out to a high standard by the tenant. The permitted use is classified as A4 drinking establishment, or its equivalent under the current Use Classes Order.

Held on a long leasehold basis with approximately 191 years remaining, the property carries a modest ground rent. A service charge is also payable at £266.67 per month. The tenant's fit-out ensures the premises are in excellent condition and ready for continued operation. Rateable value is £21,750, with