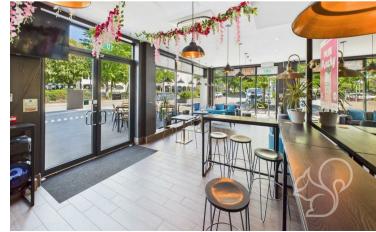

The sale includes the flying freehold interest, granting ownership of the premises above ground level, independent of the rest of the building. The unit is modern and well-presented, configured specifically for bar and lounge use. It features a spacious trading area, ancillary storage, and staff facilities, all fitted out to a high standard by the tenant. The permitted use is classified as A4 drinking establishment, or its equivalent under the current Use Classes Order.