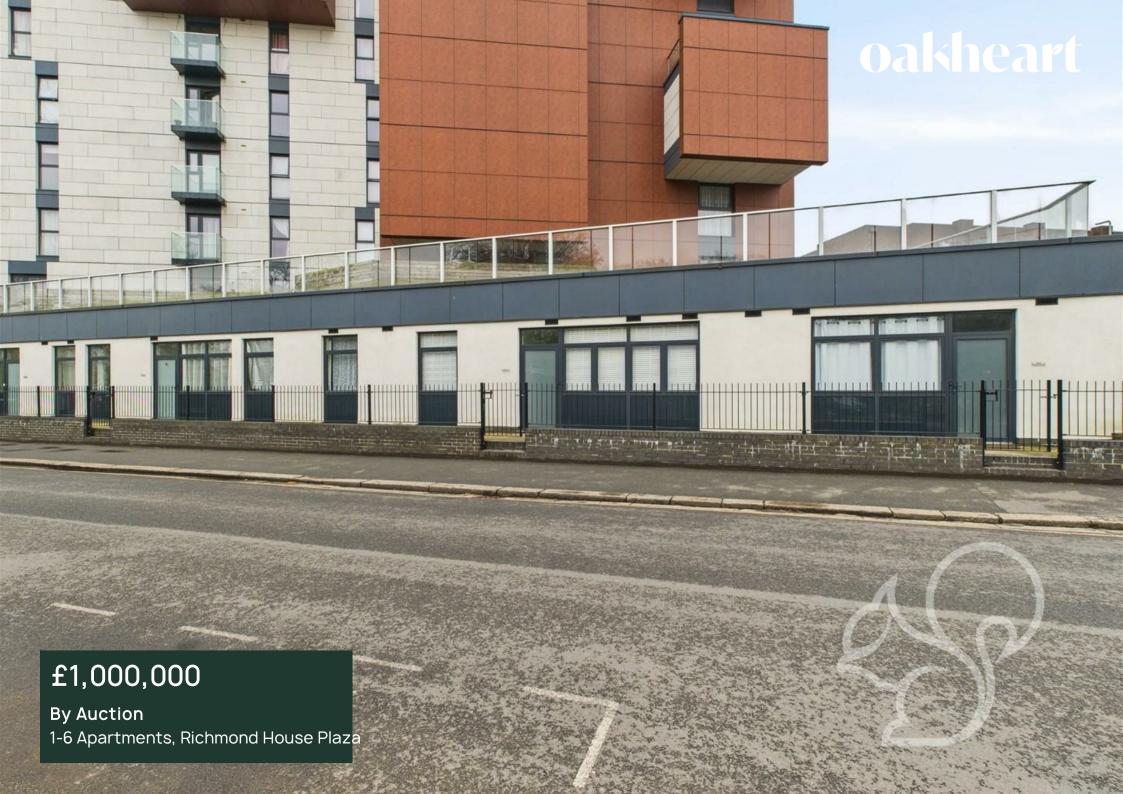

\*Being Sold By Modern Method Of Auction\*

Investment Summary: Six Modern Apartments in Richmond House Plaza, Southend-On-Sea, Essex.

Investment Consideration: Gross Yield: 8.65%. Rental Income: £96,000 p.a. Built in 2004 with off-street access. 4 off-street car parking spaces. Total NIA 488 sqm (5250sqft). Tenants in situ. Located within 0.1 miles from Southend Train Station.

Property Description

A rare opportunity to acquire six stylish and contemporary apartments in the sought-after Richmond House Plaza, ideally located in the vibrant heart of Southend-on-Sea. These beautifully designed apartments offer modern living with a blend of comfort, convenience, and investment potential, just minutes from the Essex coastline and with excellent connections to central London.