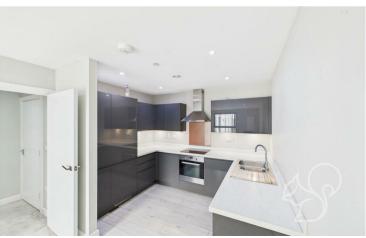

and privacy. The modern bathroom is designed with contemporary fixtures, providing both style and comfort.

The heart of the home is the spacious kitchen, which is equipped with modern appliances and offers a functional layout for cooking enthusiasts. The apartment benefits from gas central heating, ensuring a cosy atmosphere throughout the year.