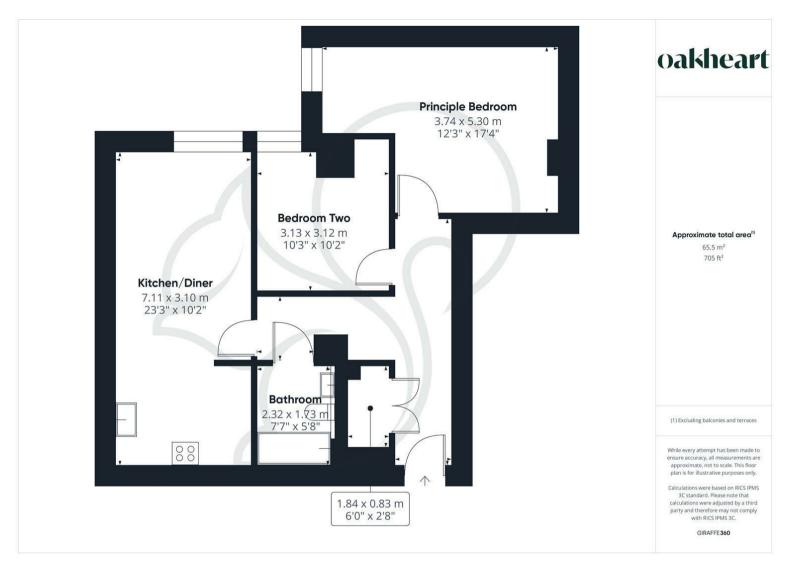

Spanning an impressive 705sqft, this apartment features a well-appointed reception room that provides a warm and inviting space for relaxation and entertainment. The property boasts two generously sized double bedrooms, ensuring ample space for rest

and privacy. The modern bathroom is designed with contemporary fixtures, providing both style and comfort.

The heart of the home is the spacious kitchen, which is equipped with modern appliances and offers a functional layout for cooking enthusiasts. The apartment benefits from gas central heating, ensuring a cosy atmosphere throughout the year.