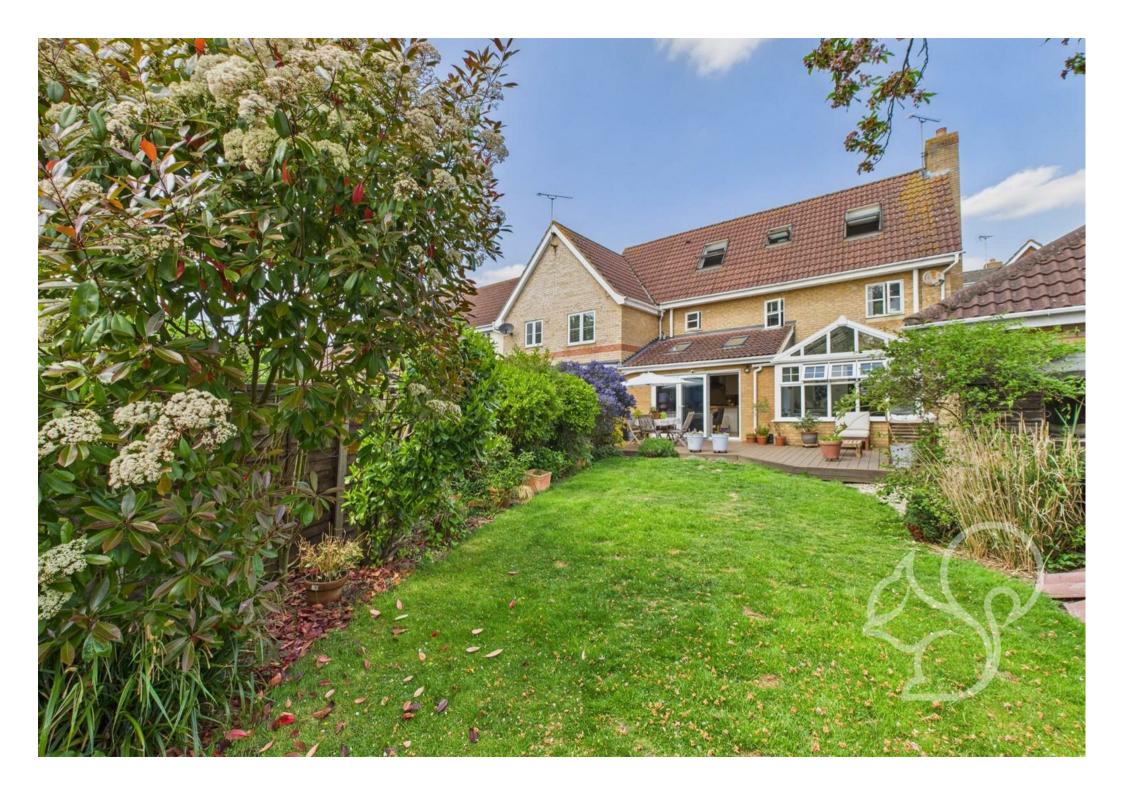

Outside, enjoy your own private oasis: a meticulously maintained, south-facing garden that basks in sunshine throughout the day, creating a warm and inviting atmosphere perfect for summer barbecues, alfresco dining, or simply unwinding with a coffee as the sun sets. This sun-drenched garden not only enhances outdoor living but also supports thriving plants and a cleaner, drier patio. Practicality meets convenience with off-street parking and a secure garage, offering ample space for vehicles and storage.