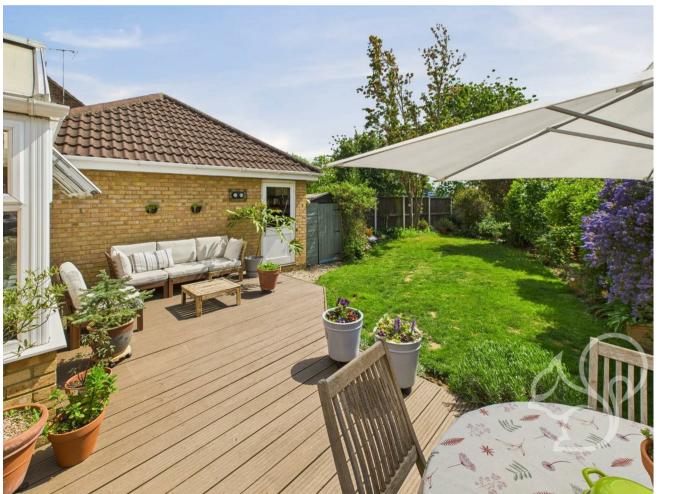

Outside, enjoy your own private oasis: a meticulously maintained, south-facing garden that basks in sunshine throughout the day, creating a warm and inviting atmosphere perfect for summer barbecues, alfresco dining, or simply unwinding with a coffee as the sun sets. This sun-drenched garden not only enhances outdoor living but also supports thriving plants and a cleaner, drier patio. Practicality meets convenience with off-street parking and a secure garage, offering ample space for vehicles and storage.