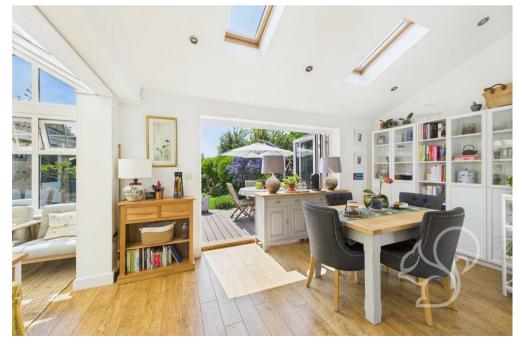

Outside, enjoy your own private oasis: a meticulously maintained, south-facing garden that basks in sunshine throughout the day, creating a warm and inviting atmosphere perfect for summer barbecues, alfresco dining, or simply unwinding with a coffee as the sun sets. This sun-drenched garden not only enhances outdoor living but also supports thriving plants and a cleaner, drier patio. Practicality meets convenience with off-street parking and a secure garage, offering ample space for vehicles and storage.