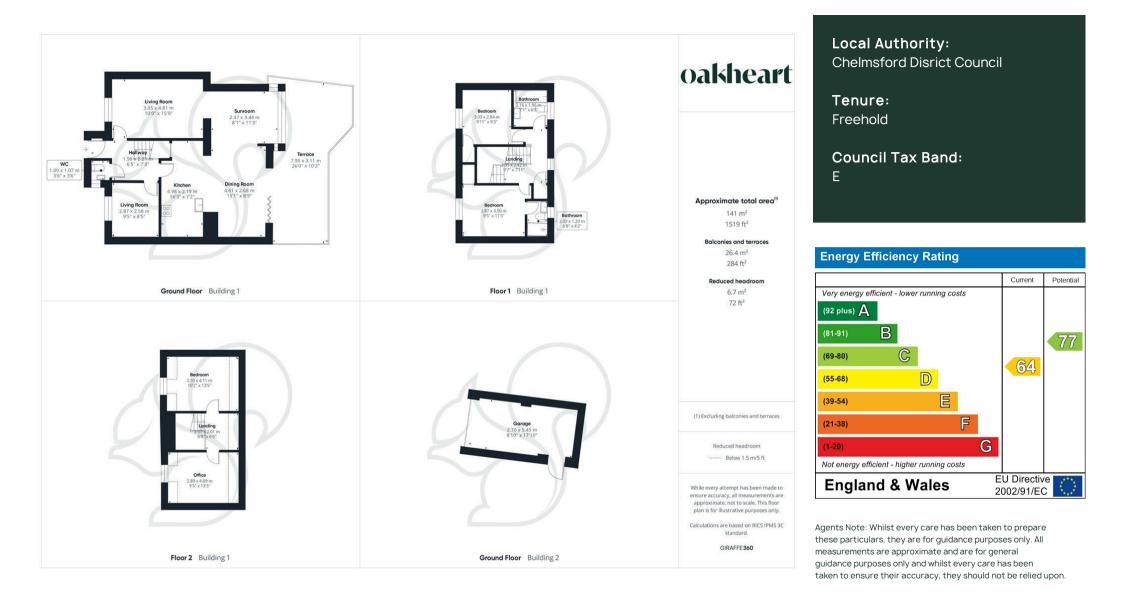

## GUIDE PRICE OF $\pm 550,000 - \pm 575,000$ Crushton Place is nestled in one of the area's most desirable locations.

Step inside this beautifully presented semi-detached house and discover a thoughtfully designed interior that radiates warmth and style. With four versatile reception rooms, you'll have the perfect spaces for entertaining, relaxing, or working from home. The four spacious bedrooms provide peaceful retreats for the whole family, including a luxurious principal suite with its own private en-suite. A sleek, contemporary family bathroom ensures everyone's needs are met in style.