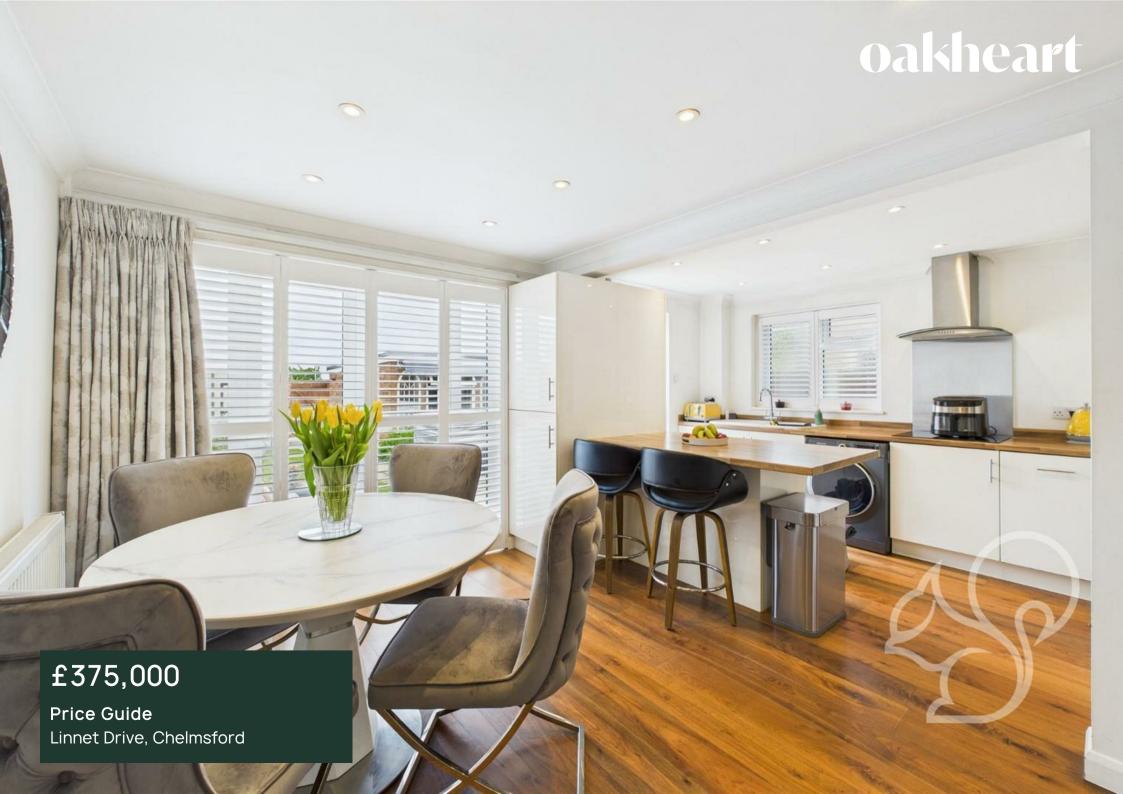

Step inside to discover a spacious, open-plan living and dining area, thoughtfully designed for both relaxing and entertaining. The contemporary kitchen is seamlessly integrated, offering ample storage and workspace to meet the demands of modern family life. A convenient ground-floor cloakroom adds extra practicality for busy households.