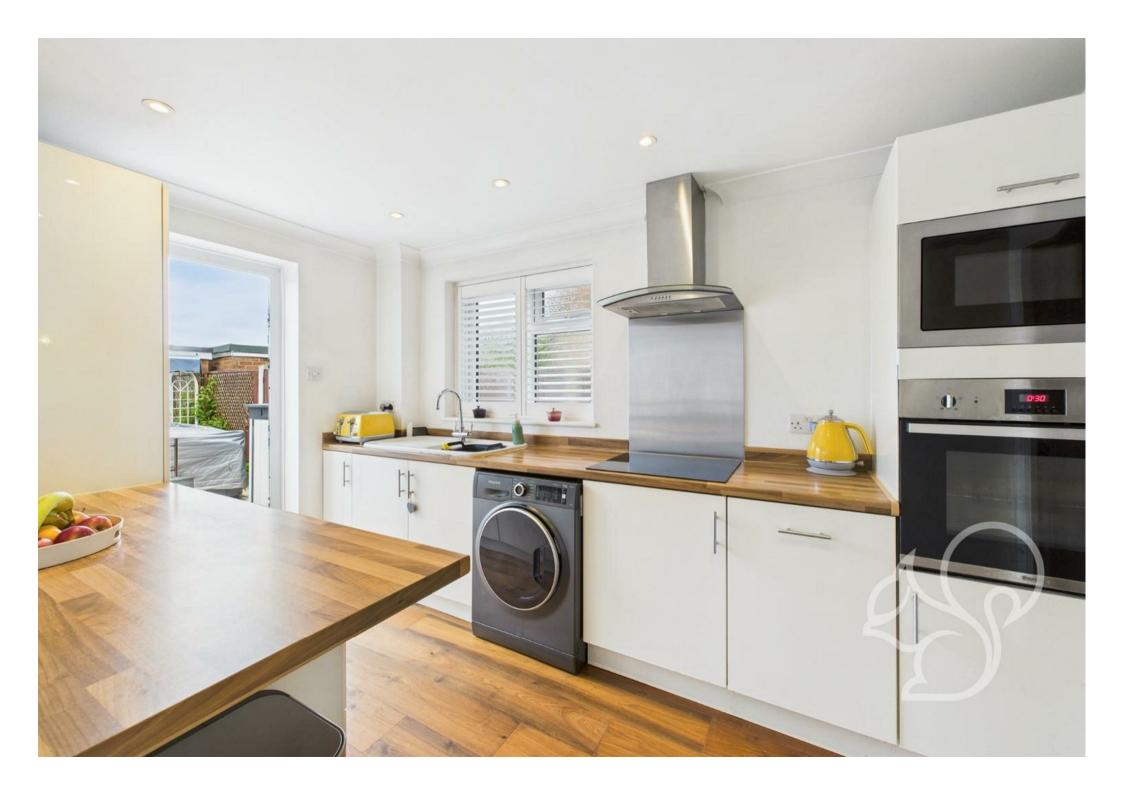

Step inside to discover a spacious, open-plan living and dining area, thoughtfully designed for both relaxing and entertaining. The contemporary kitchen is seamlessly integrated, offering ample storage and workspace to meet the demands of modern family life. A convenient ground-floor cloakroom adds extra practicality for busy households.