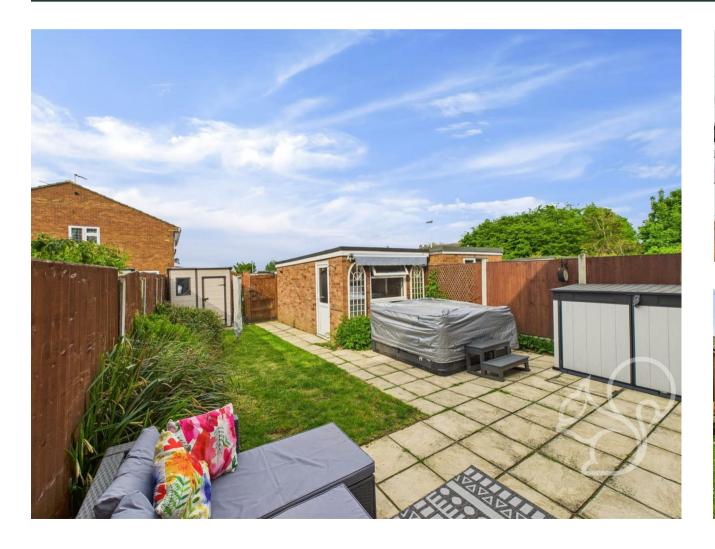

Outside, the low-maintenance rear garden offers an inviting space for outdoor dining and entertaining. The property also features a garage that has been thoughtfully adapted, making it easy to convert into a functional, liveable room-perfect for a home office, gym, playroom, or additional lounge area, depending on your needs. The property also benefits from off road parking to the rear.