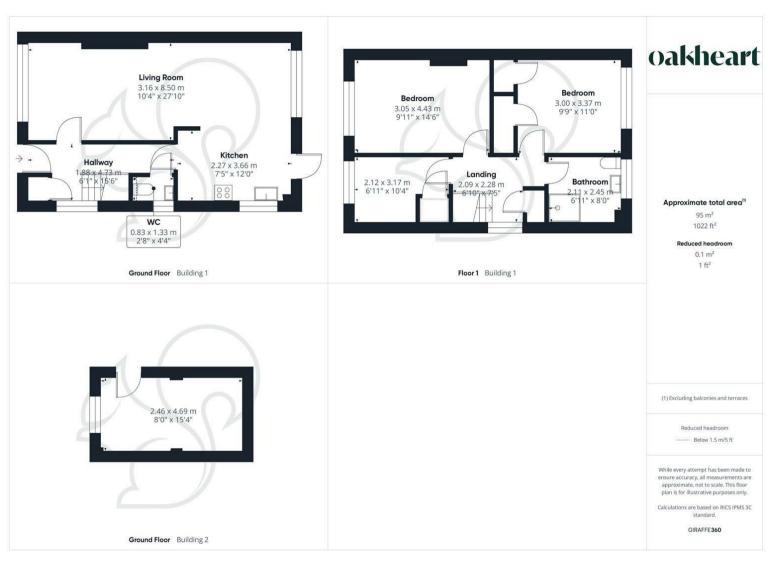

Step inside to discover a spacious, open-plan living and dining area, thoughtfully designed for both relaxing and entertaining. The contemporary kitchen is seamlessly integrated, offering ample storage and workspace to meet the demands of modern family life. A convenient ground-floor cloakroom adds extra practicality for busy households.

Upstairs, you'll find three well-proportioned bedrooms, each finished to a high standard. The bright and stylish family bathroom completes the first-floor accommodation, blending comfort and modern design.

Outside, the low-maintenance rear garden offers an inviting space for outdoor dining and entertaining. The property also features a garage that has been thoughtfully adapted, making it easy to convert into a functional, liveable room-perfect for a home office, gym, playroom, or additional lounge area, depending on your needs. The property also benefits from off road parking to the rear.