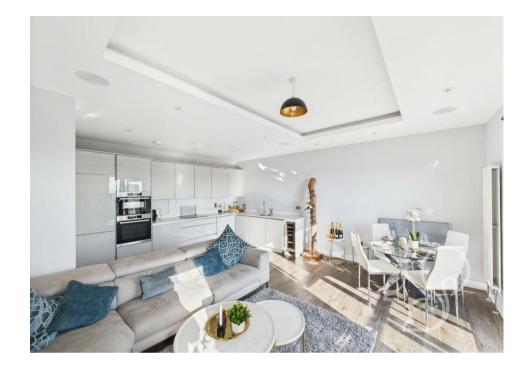

### £350,000

Offers In Excess Of 231 Beaumont Court, Victoria Avenue (a)

Welcome to Beaumont Court on Victoria Avenue, this stunning penthouse apartment offers a luxurious living experience with breathtaking sea views. Spanning an impressive 839 square feet, this contemporary property was built in 2017 and boasts a modern design that is both stylish and functional.

The flat features a spacious open plan lounge/kitchen/dining room, perfect for entertaining guests or enjoying quiet evenings at home. With two well-appointed bedrooms and a spacious main bathroom, this residence provides ample space for comfort and privacy. The principle bedroom benefits from an en-suite bathroom, ensuring convenience for its occupants.