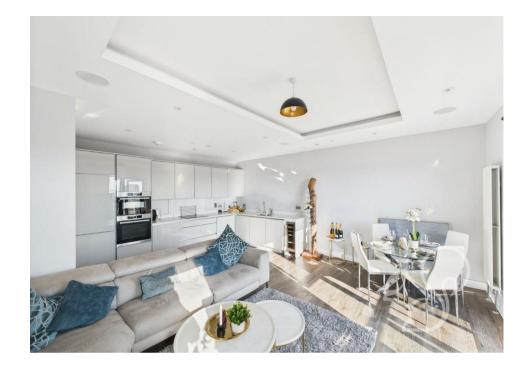

### £425,000 Asking Price

Asking Price Beaumont Court, Victoria Avenue Welcome to Beaumont Court on Victoria Avenue, this stunning penthouse apartment offers a luxurious living experience with breathtaking sea views. Spanning an impressive 839 square feet, this contemporary property was built in 2017 and boasts a modern design that is both stylish and functional.

The flat features a spacious open plan lounge/kitchen/dining room, perfect for entertaining guests or enjoying quiet evenings at home. With two well-appointed bedrooms and a spacious main bathroom, this residence provides ample space for comfort and privacy. The principle bedroom benefits from an en-suite bathroom, ensuring convenience for its occupants.