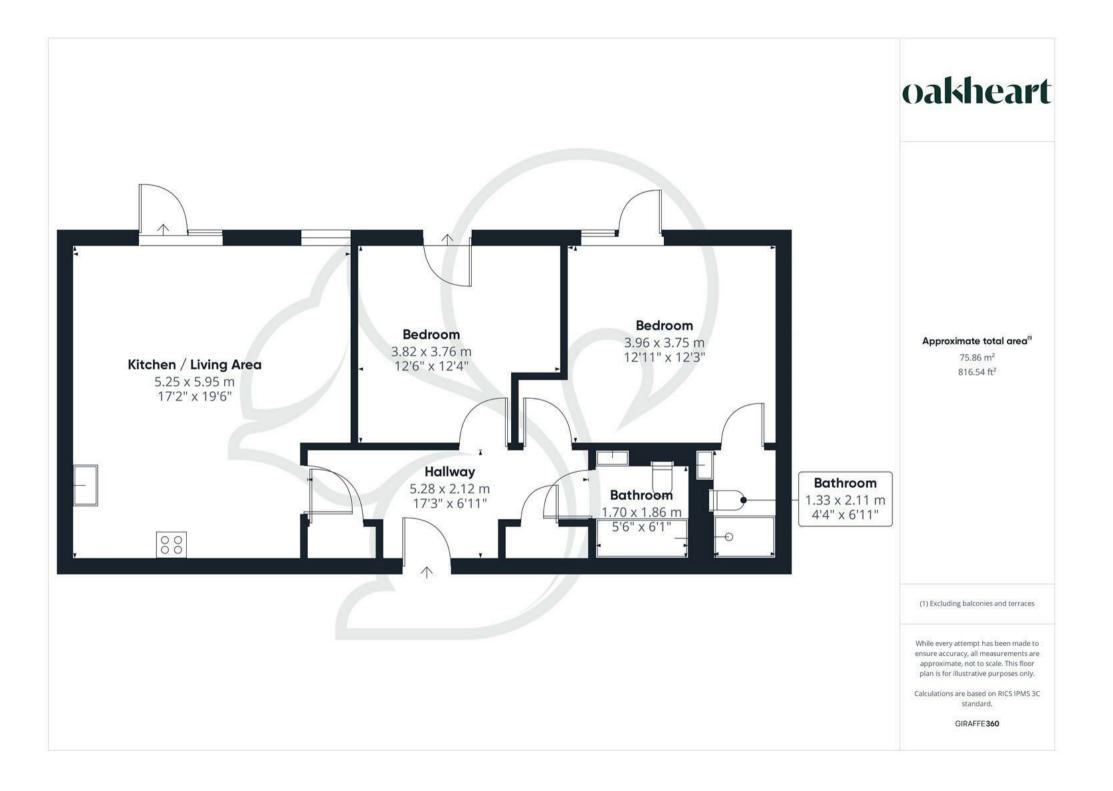

The flat features a spacious open plan lounge/kitchen/dining room, perfect for entertaining guests or enjoying quiet evenings at home. With two well-appointed bedrooms and a spacious main bathroom, this residence provides ample space for comfort and privacy. The principle bedroom benefits from an en-suite bathroom, ensuring convenience for its occupants.