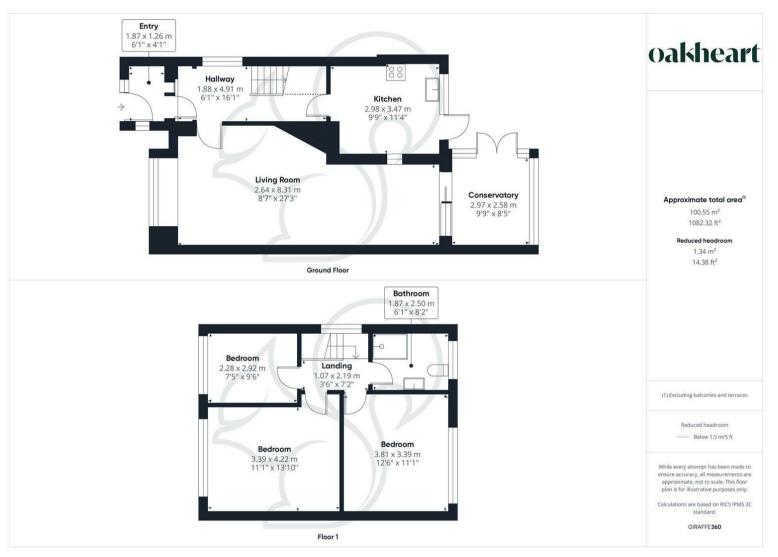

As you enter through the porch and into the inviting hallway, you are immediately welcomed by a warm and homely atmosphere. The ground floor boasts a spacious through lounge/diner, a perfect setting for entertaining or relaxing, filled with natural light streaming through the large front-facing windows and rear double sliding doors. These open into a conservatory that further enhances the feeling of space and connects seamlessly to the rear garden.

The kitchen is generously sized and well-equipped, featuring ample storage across both base and wall units, along with extensive worktop space for all your culinary needs. A large rear window frames views of the garden, while a convenient rear door provides direct access to your private outdoor space.

Upstairs, the bright and airy landing leads to a well-sized loft and three generously proportioned bedrooms. Each bedroom benefits from excellent natural light through large windows, with built-in wardrobes in bedrooms one and three. A stylish, fully tiled family shower room completes the first floor, serving all rooms with modern convenience.