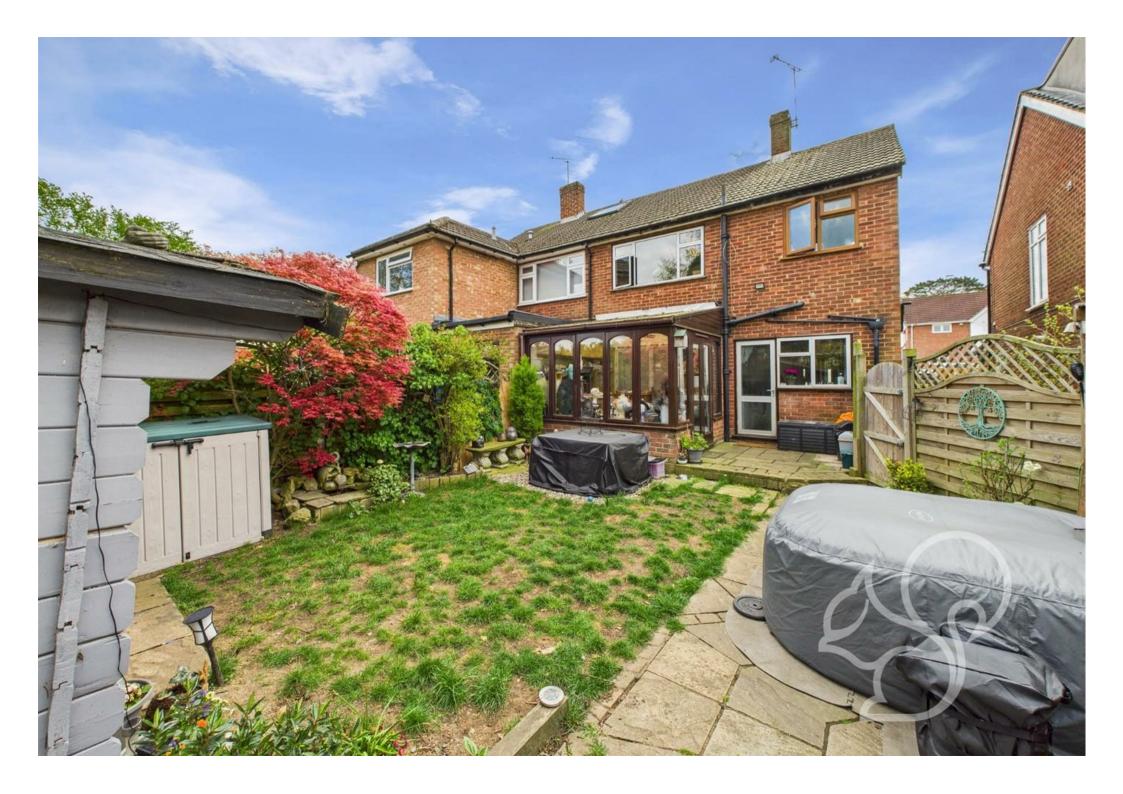

As you enter through the porch and into the inviting hallway, you are immediately welcomed by a warm and homely atmosphere. The ground floor boasts a spacious through lounge/diner, a perfect setting for entertaining or relaxing, filled with natural light streaming through the large front-facing windows and rear double sliding doors. These open into a conservatory that further enhances the feeling of space and connects seamlessly to the rear garden.

The rear garden is predominantly laid to lawn and featuring a raised patio area

that runs along the conservatory, creating a perfect space for summer dining or relaxation. A path leads to a detached, fully powered summerhouse, offering flexibility as a home office, creative studio, or peaceful escape.

To the side of the home, a shared entrance provides convenient access to the rear garden. At the front, the property offers a neatly maintained lawn, mature flowerbeds, with off-road and on-road parking available.