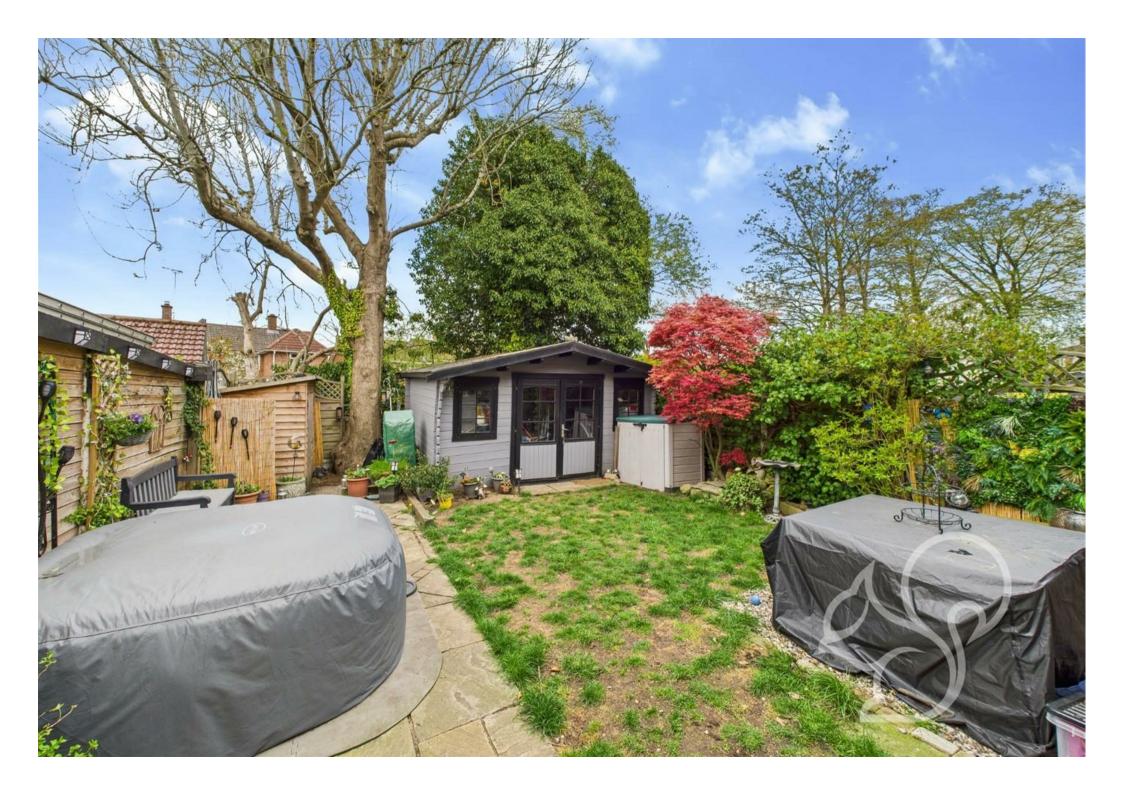

The rear garden is predominantly laid to lawn and featuring a raised patio area

that runs along the conservatory, creating a perfect space for summer dining or relaxation. A path leads to a detached, fully powered summerhouse, offering flexibility as a home office, creative studio, or peaceful escape.