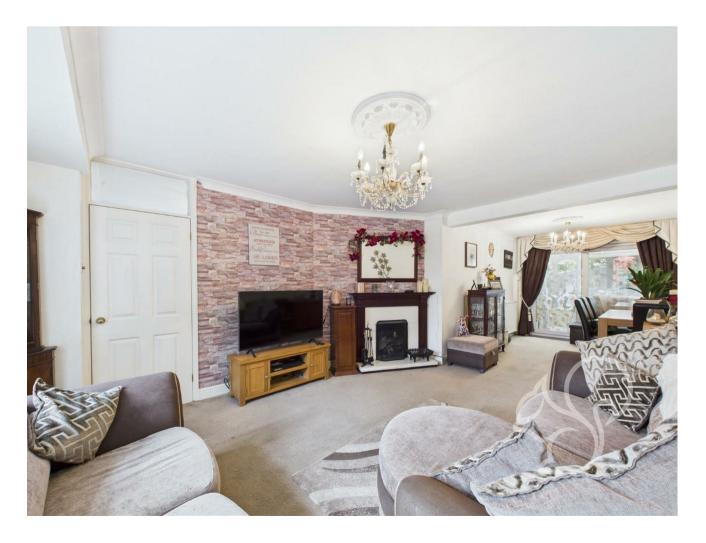

As you enter through the porch and into the inviting hallway, you are immediately welcomed by a warm and homely atmosphere. The ground floor boasts a spacious through lounge/diner, a perfect setting for entertaining or relaxing, filled with natural light streaming through the large front-facing windows and rear double sliding doors. These open into a conservatory that further enhances the feeling of space and connects seamlessly to the rear garden.