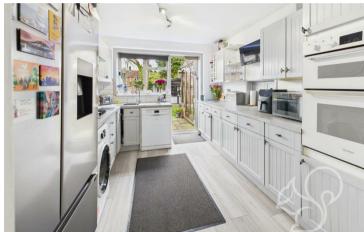

The kitchen is generously sized and well-equipped, featuring ample storage across both base and wall units, along with extensive worktop space for all your culinary needs. A large rear window frames views of the garden, while a convenient rear door provides direct access to your private outdoor space.