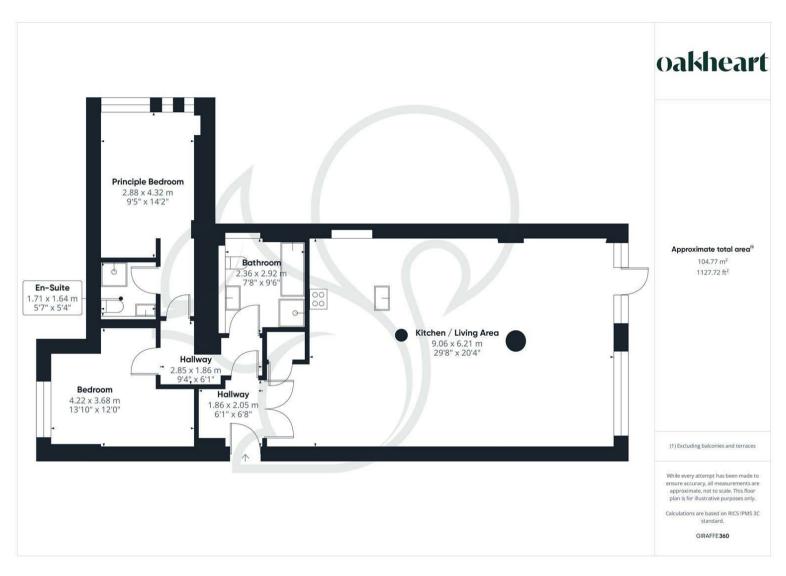

Upon entering, you are greeted by a spacious reception room that serves as the heart of the home, perfect for both relaxation and entertaining. The apartment boasts two well-proportioned

bedrooms, each designed to offer a peaceful retreat. With two bathrooms, including an en-suite, convenience and privacy are assured for both residents and guests.