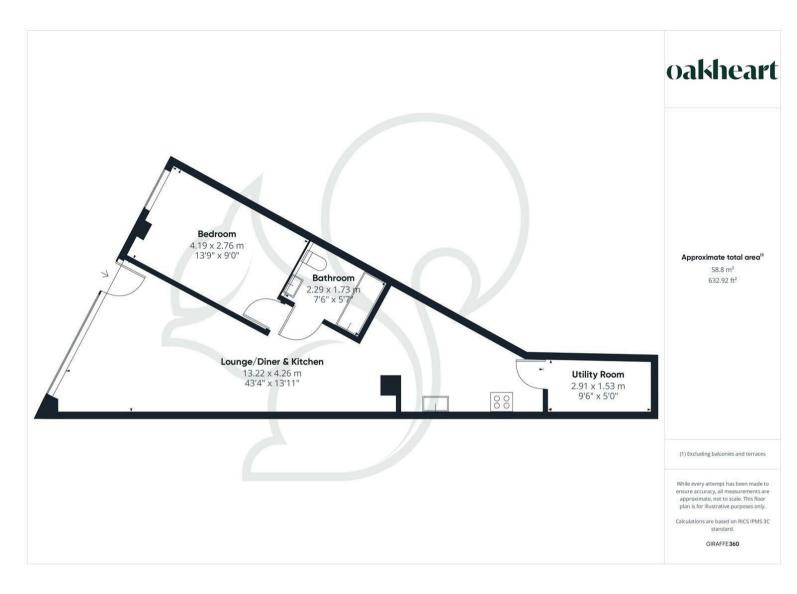

Accommodation Breakdown: Apartment 1: 667sqft - 1 bed Apartment 2: 882sqft - 2 beds Apartment 3: 1076sqft - 2 beds Apartment 4: 1216sqft - 2 beds Apartment 5: 640sqft - 1 bed Apartment 6: 769sqft - 2 beds

Total internal sqft: 5250sqft

Tenancy:

Current rental income is £96,000 per annum. Ranging from £1100/month - £1500/month.

Location:

Agents Note: Whilst every care has been taken to prepare these particulars, they are for guidance purposes only. All measurements are approximate and are for general guidance purposes only and whilst every care has been taken to ensure their accuracy, they should not be relied upon.