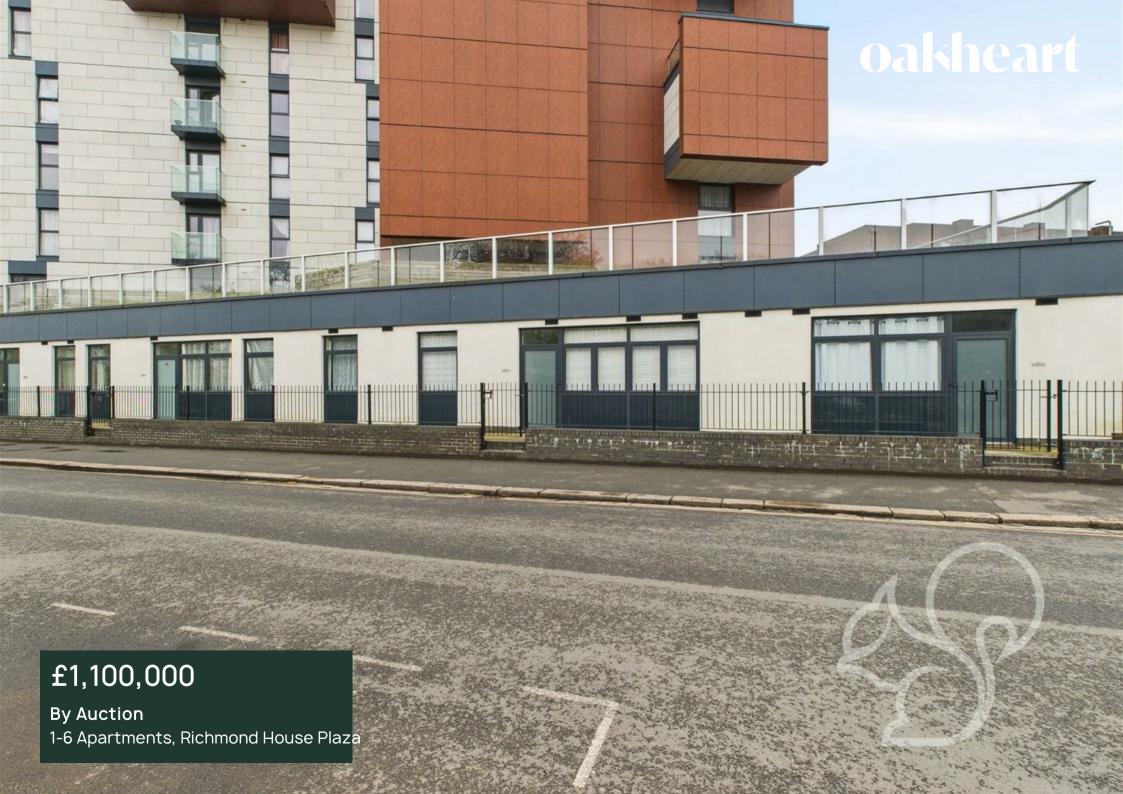

\*Being Sold By Modern Method Of Auction\*

Investment Summary: Six Modern Apartments in Richmond House Plaza, Southend-On-Sea, Essex.

Investment Consideration: Gross Yield: 8.65%. Rental Income: £96,000 p.a. Built in 2004 with off-street access. 4 off-street car parking spaces. Total NIA 488 sqm (5250sqft). Tenants in situ. Located within 0.1 miles from Southend Train Station.

Property Description

A rare opportunity to acquire six stylish and contemporary apartments in the sought-after Richmond House Plaza, ideally located in the vibrant heart of Southend-on-Sea. These beautifully designed apartments offer modern living with a blend of comfort, convenience, and investment potential, just minutes from the Essex coastline and with excellent connections to central London.