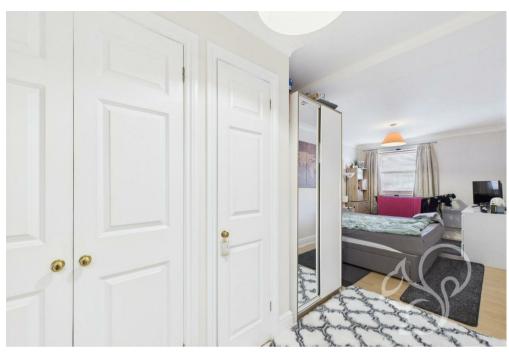

The modern four-piece bathroom suite includes a panelled bath with shower attachment, a separate walk-in shower, a pedestal

wash basin, and a low level WC, all finished to a high standard. The well-proportioned bedroom enjoys excellent natural light through a large double glazed window and benefits from built-in wardrobes, offering generous storage.