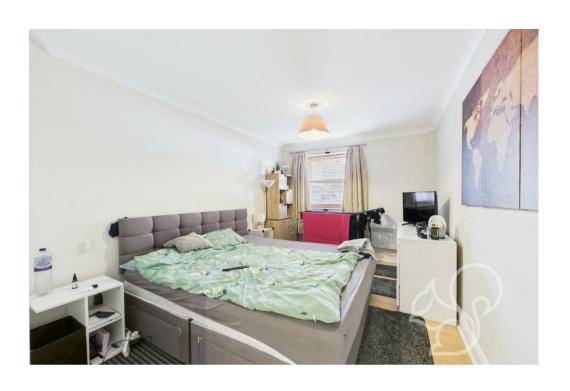

The modern four-piece bathroom suite includes a panelled bath with shower attachment, a separate walk-in shower, a pedestal

wash basin, and a low level WC, all finished to a high standard. The well-proportioned bedroom enjoys excellent natural light through a large double glazed window and benefits from built-in wardrobes, offering generous storage.