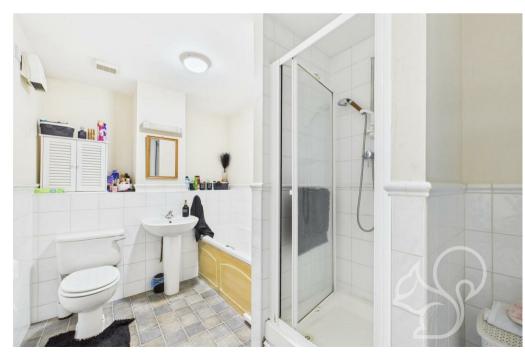

The modern four-piece bathroom suite includes a panelled bath with shower attachment, a separate walk-in shower, a pedestal

wash basin, and a low level WC, all finished to a high standard. The well-proportioned bedroom enjoys excellent natural light through a large double glazed window and benefits from built-in wardrobes, offering generous storage.