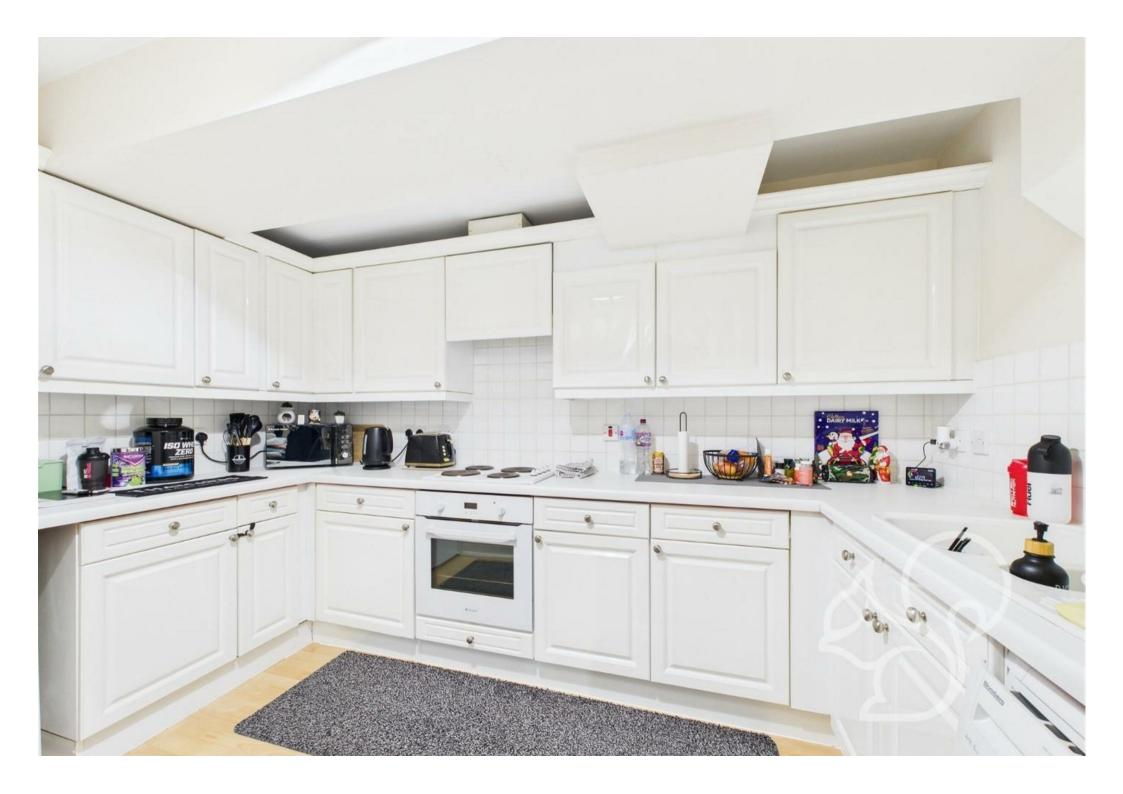

The bright and spacious living room is enhanced by double glazed

windows and stylish wood flooring, offering ample room for both relaxing and dining. An open archway flows seamlessly into the generously sized kitchen, fitted with a range of wall and base units, complementary worktops, and a mix of integrated and freestanding appliances, perfect for both everyday living and entertaining.