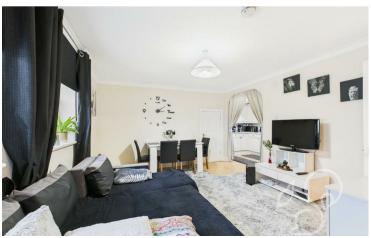

The bright and spacious living room is enhanced by double glazed

windows and stylish wood flooring, offering ample room for both relaxing and dining. An open archway flows seamlessly into the generously sized kitchen, fitted with a range of wall and base units, complementary worktops, and a mix of integrated and freestanding appliances, perfect for both everyday living and entertaining.