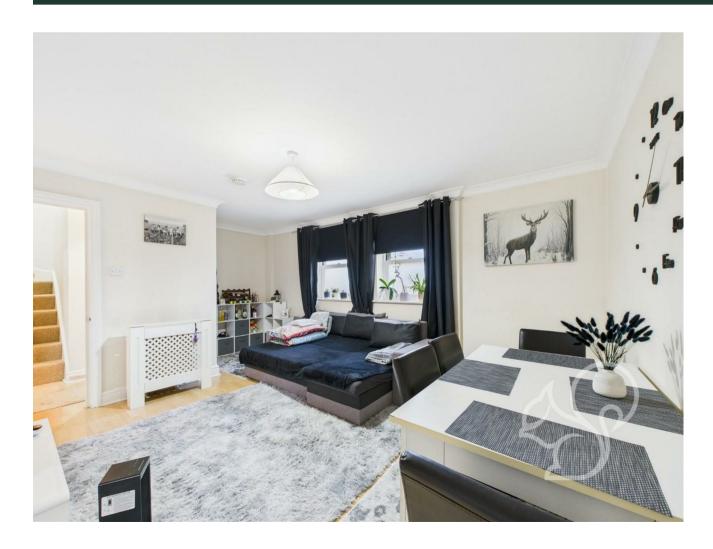

The bright and spacious living room is enhanced by double glazed

windows and stylish wood flooring, offering ample room for both relaxing and dining. An open archway flows seamlessly into the generously sized kitchen, fitted with a range of wall and base units, complementary worktops, and a mix of integrated and freestanding appliances, perfect for both everyday living and entertaining.