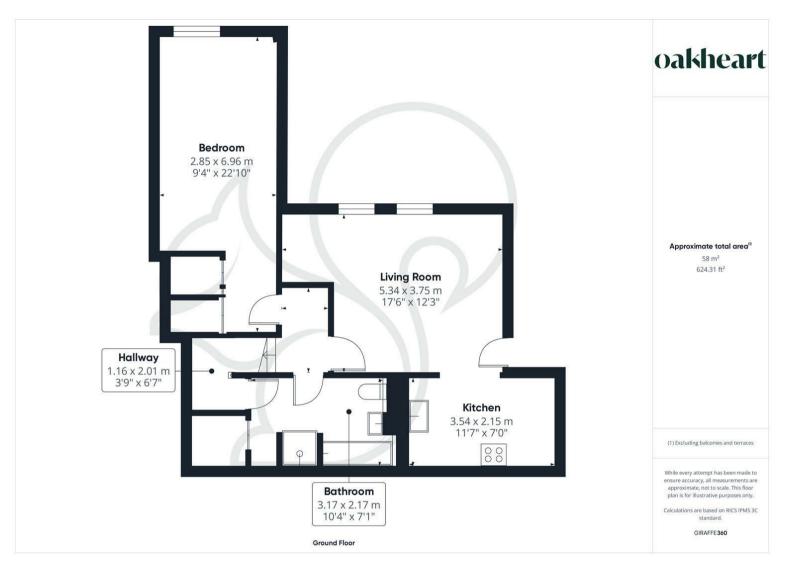

The bright and spacious living room is enhanced by double glazed

windows and stylish wood flooring, offering ample room for both relaxing and dining. An open archway flows seamlessly into the generously sized kitchen, fitted with a range of wall and base units, complementary worktops, and a mix of integrated and freestanding appliances, perfect for both everyday living and entertaining.

The modern four-piece bathroom suite includes a panelled bath with shower attachment, a separate walk-in shower, a pedestal

wash basin, and a low level WC, all finished to a high standard. The well-proportioned bedroom enjoys excellent natural light through a large double glazed window and benefits from built-in wardrobes, offering generous storage.