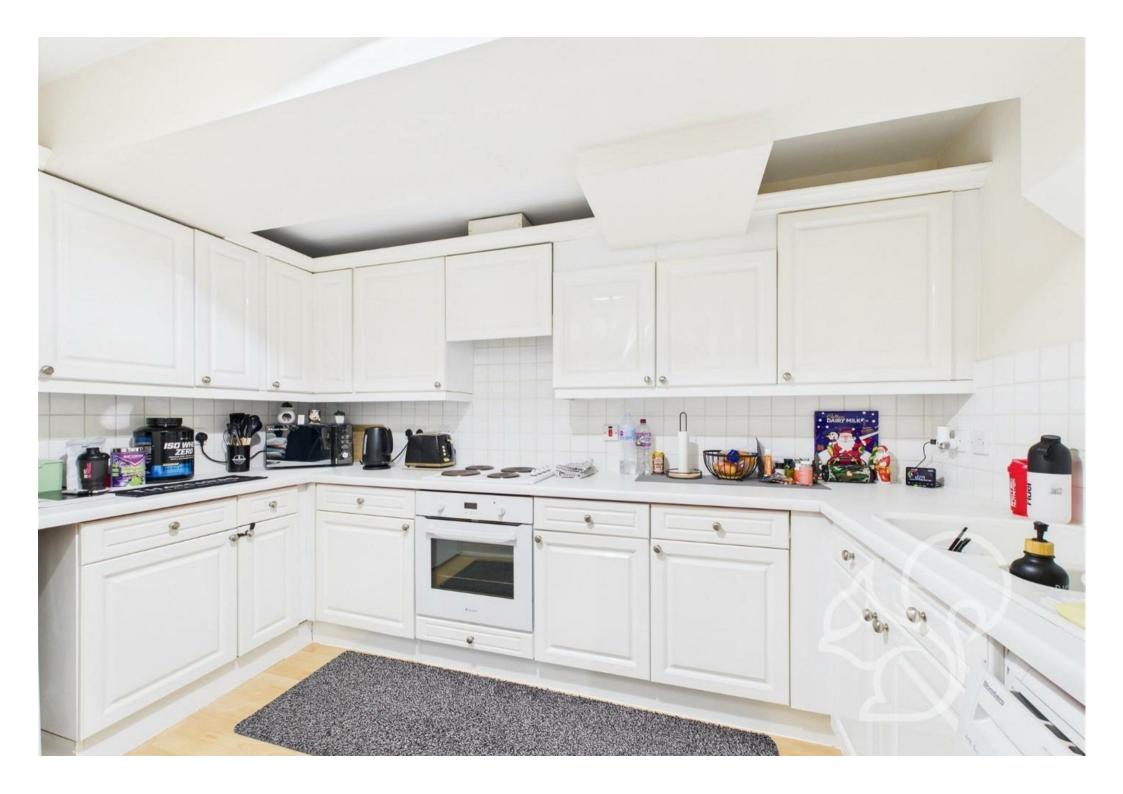

The bright and spacious living room is enhanced by double glazed windows and stylish wood flooring, offering ample room for both relaxing and dining. An open archway flows seamlessly into the generously sized kitchen, fitted with a range of wall and base units, complementary worktops, and a mix of integrated and freestanding appliances, perfect for both everyday living and entertaining.