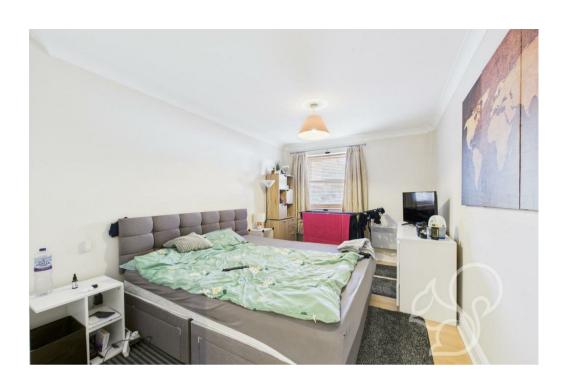

The modern four-piece bathroom suite includes a panelled bath

with shower attachment, a separate walk-in shower, a pedestal wash basin, and a low level WC, all finished to a high standard. The well-proportioned bedroom enjoys excellent natural light through a large double glazed window and benefits from built-in wardrobes, offering generous storage.