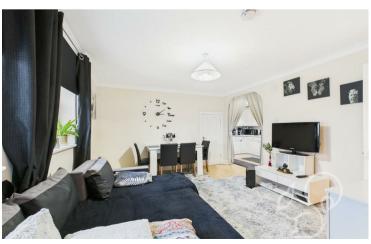

The bright and spacious living room is enhanced by double glazed windows and stylish wood flooring, offering ample room for both relaxing and dining. An open archway flows seamlessly into the generously sized kitchen, fitted with a range of wall and base units, complementary worktops, and a mix of integrated and freestanding appliances, perfect for both everyday living and entertaining.