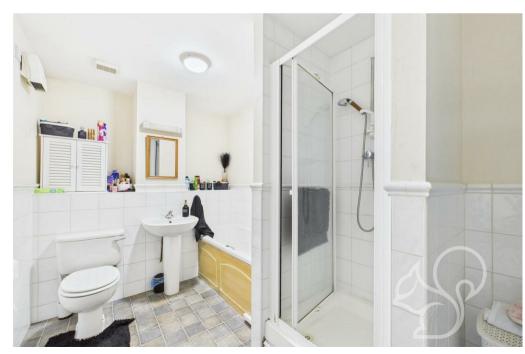

The modern four-piece bathroom suite includes a panelled bath

with shower attachment, a separate walk-in shower, a pedestal wash basin, and a low level WC, all finished to a high standard. The well-proportioned bedroom enjoys excellent natural light through a large double glazed window and benefits from built-in wardrobes, offering generous storage.