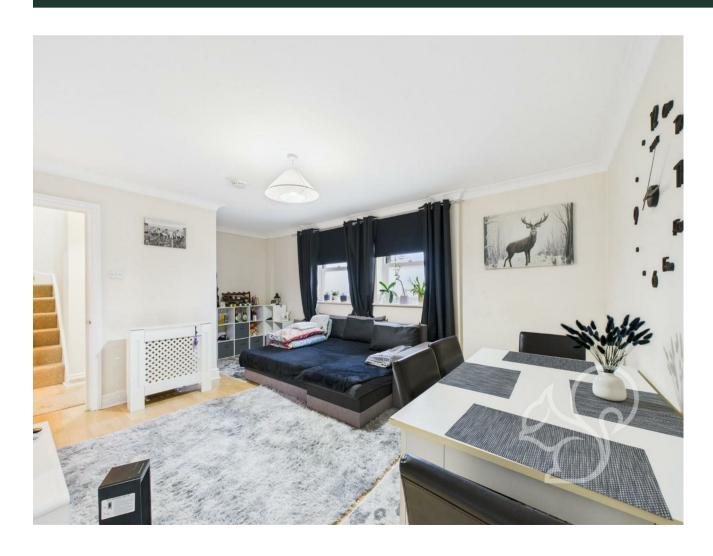

The bright and spacious living room is enhanced by double glazed windows and stylish wood flooring, offering ample room for both relaxing and dining. An open archway flows seamlessly into the generously sized kitchen, fitted with a range of wall and base units, complementary worktops, and a mix of integrated and freestanding appliances, perfect for both everyday living and entertaining.