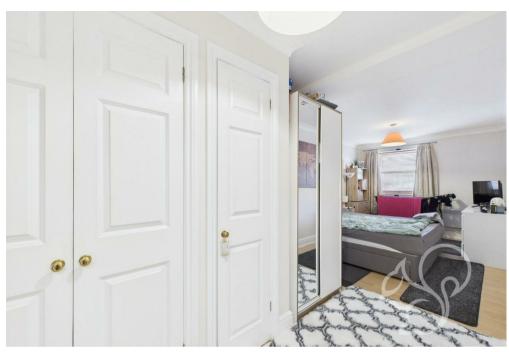

The modern four-piece bathroom suite includes a panelled bath

with shower attachment, a separate walk-in shower, a pedestal wash basin, and a low level WC, all finished to a high standard. The well-proportioned bedroom enjoys excellent natural light through a large double glazed window and benefits from built-in wardrobes, offering generous storage.