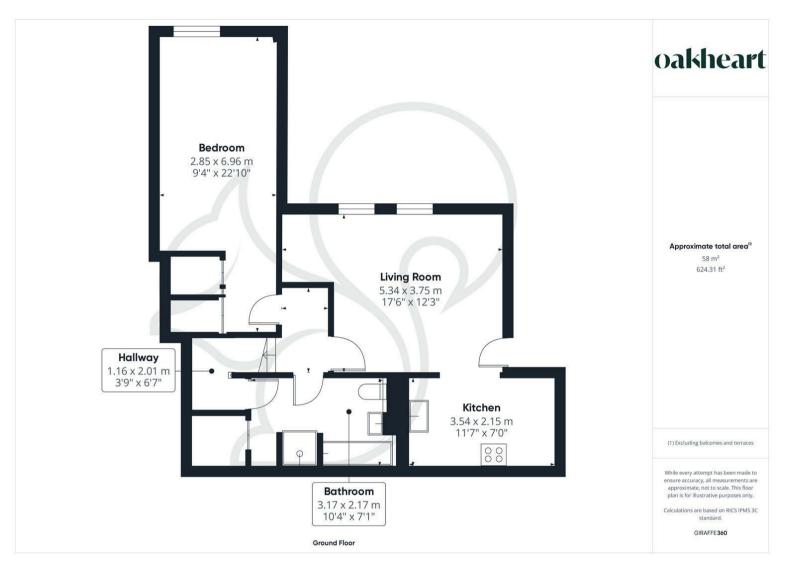

The bright and spacious living room is enhanced by double glazed windows and stylish wood flooring, offering ample room for both relaxing and dining. An open archway flows seamlessly into the generously sized kitchen, fitted with a range of wall and base units, complementary worktops, and a mix of integrated and freestanding appliances, perfect for both everyday living and entertaining.

The modern four-piece bathroom suite includes a panelled bath

with shower attachment, a separate walk-in shower, a pedestal wash basin, and a low level WC, all finished to a high standard. The well-proportioned bedroom enjoys excellent natural light through a large double glazed window and benefits from built-in wardrobes, offering generous storage.