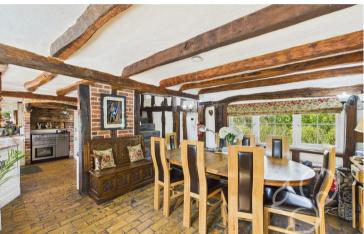

Step inside to discover a spacious and character-filled interior, where exposed beams, original brickwork, and a mix of wood, tiled, and soft carpet flooring create a warm, welcoming ambiance. The

heart of the home is a large open-plan kitchen and dining area, ideal for modern family living and entertaining. The kitchen flows seamlessly into a generous dining space and onwards into a cozy reception room complete with an impressive inglenook fireplace. French patio doors lead directly out to the tranquil rear garden and sun-drenched patio area, offering a delightful indoor-outdoor lifestyle. The ground floor is also home to one of the three bedrooms and a separate shower room—ideal for guests or single-level living.