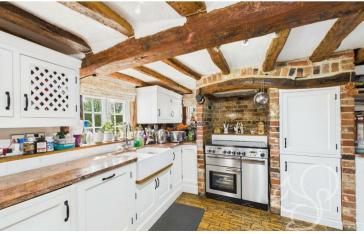

Step inside to discover a spacious and character-filled interior, where exposed beams, original brickwork, and a mix of wood, tiled, and soft carpet flooring create a warm, welcoming ambiance. The

heart of the home is a large open-plan kitchen and dining area, ideal for modern family living and entertaining. The kitchen flows seamlessly into a generous dining space and onwards into a cozy reception room complete with an impressive inglenook fireplace. French patio doors lead directly out to the tranquil rear garden and sun-drenched patio area, offering a delightful indoor-outdoor lifestyle. The ground floor is also home to one of the three bedrooms and a separate shower room—ideal for guests or single-level living.