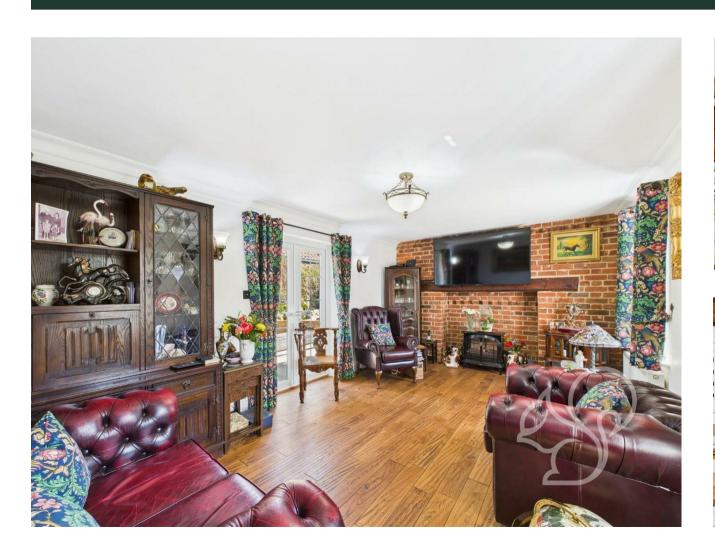

Step inside to discover a spacious and character-filled interior, where exposed beams, original brickwork, and a mix of wood, tiled, and soft carpet flooring create a warm, welcoming ambiance. The

heart of the home is a large open-plan kitchen and dining area, ideal for modern family living and entertaining. The kitchen flows seamlessly into a generous dining space and onwards into a cozy reception room complete with an impressive inglenook fireplace. French patio doors lead directly out to the tranquil rear garden and sun-drenched patio area, offering a delightful indoor-outdoor lifestyle. The ground floor is also home to one of the three bedrooms and a separate shower room—ideal for guests or single-level living.