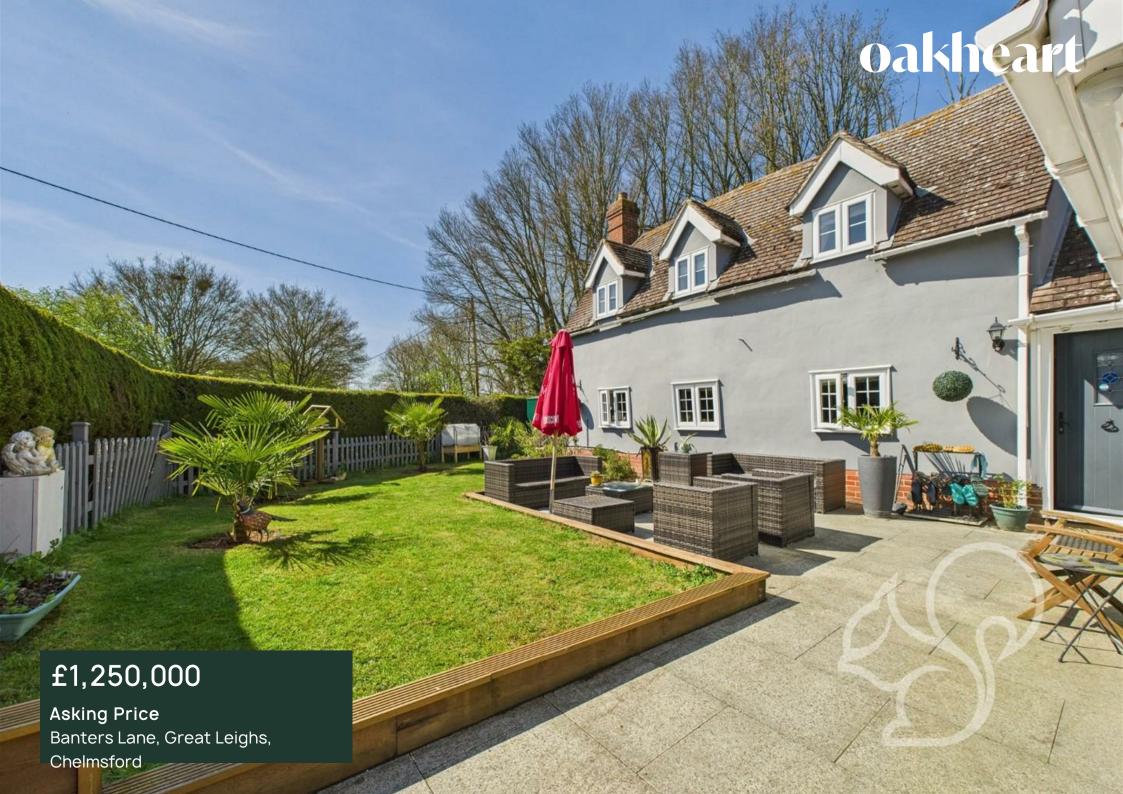

Tucked away in the idyllic village of Great Leighs, Chelmsford, this enchanting period cottage on Banters Lane offers the perfect blend of historic charm and contemporary comfort, nestled within over half an acre of beautiful grounds. From the moment you pass through the double private gates and wind your way down the long gravel driveway, this property offers a rare sense of privacy and timeless countryside living.

Surrounding the home, the gardens are a haven of tranquillity, thoughtfully landscaped to allow enjoyment of the sun throughout the day. Whether you wish to relax on the patio, cultivate a vegetable patch, or simply appreciate your privacy of your personal space that is in touch with the beauty of the natural surroundings, the outdoor space offers flexibility and charm in equal measure.