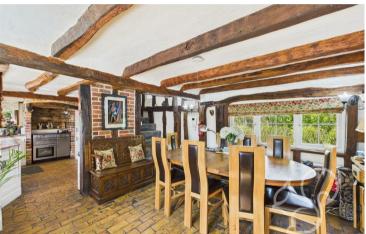

Step inside to discover a spacious and character-filled interior, where exposed beams, original brickwork, and a mix of wood, tiled, and soft carpet flooring create a warm, welcoming ambiance. The

heart of the home is a large open-plan kitchen and dining area, ideal for modern family living and entertaining. The kitchen flows seamlessly into a generous dining space and onwards into a cozy reception room complete with an impressive inglenook fireplace. French patio doors lead directly out to the tranquil rear garden and sun-drenched patio area, offering a delightful indoor-outdoor lifestyle. The ground floor is also home to one of the three bedrooms and a separate shower room—ideal for guests or single-level living.