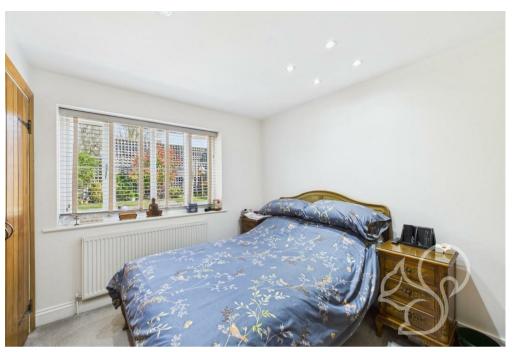

Step inside to discover a spacious and character-filled interior, where exposed beams, original brickwork, and a mix of wood, tiled, and soft carpet flooring create a warm, welcoming ambiance. The

heart of the home is a large open-plan kitchen and dining area, ideal for modern family living and entertaining. The kitchen flows seamlessly into a generous dining space and onwards into a cozy reception room complete with an impressive inglenook fireplace. French patio doors lead directly out to the tranquil rear garden and sun-drenched patio area, offering a delightful indoor-outdoor lifestyle. The ground floor is also home to one of the three bedrooms and a separate shower room—ideal for guests or single-level living.

Upstairs, the period features continue to shine. The landing

branches off to two further bedrooms and a stunning family bathroom, boasting a tiered freestanding roll-top bath, perfect for long soaks. One of the bedrooms is accessible through a charming character doorway, adding a unique touch that simply must be seen in person.