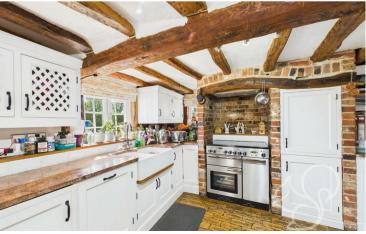

Step inside to discover a spacious and character-filled interior, where exposed beams, original brickwork, and a mix of wood, tiled, and soft carpet flooring create a warm, welcoming ambiance. The

heart of the home is a large open-plan kitchen and dining area, ideal for modern family living and entertaining. The kitchen flows seamlessly into a generous dining space and onwards into a cozy reception room complete with an impressive inglenook fireplace. French patio doors lead directly out to the tranquil rear garden and sun-drenched patio area, offering a delightful indoor-outdoor lifestyle. The ground floor is also home to one of the three bedrooms and a separate shower room—ideal for guests or single-level living.