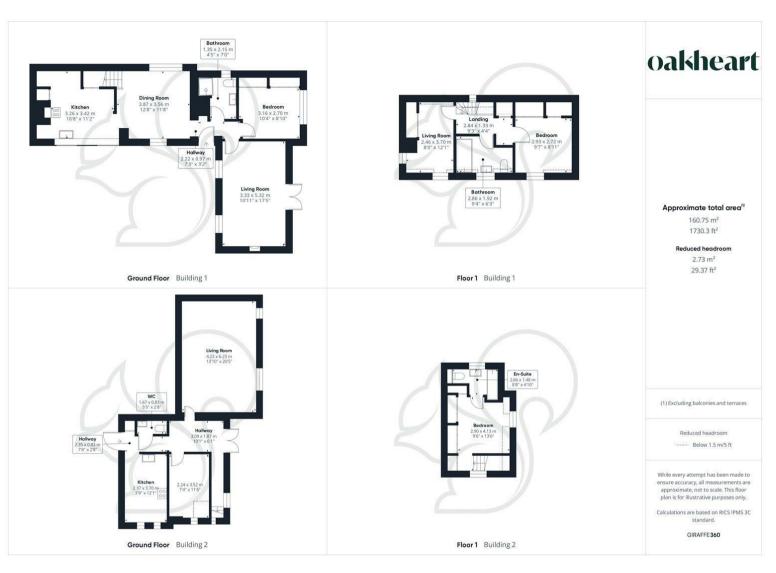

Step inside to discover a spacious and character-filled interior, where exposed beams, original brickwork, and a mix of wood, tiled, and soft carpet flooring create a warm, welcoming ambiance. The

heart of the home is a large open-plan kitchen and dining area, ideal for modern family living and entertaining. The kitchen flows seamlessly into a generous dining space and onwards into a cozy reception room complete with an impressive inglenook fireplace. French patio doors lead directly out to the tranquil rear garden and sun-drenched patio area, offering a delightful indoor-outdoor lifestyle. The ground floor is also home to one of the three bedrooms and a separate shower room—ideal for guests or single-level living.

Upstairs, the period features continue to shine. The landing

branches off to two further bedrooms and a stunning family bathroom, boasting a tiered freestanding roll-top bath, perfect for long soaks. One of the bedrooms is accessible through a charming character doorway, adding a unique touch that simply must be seen in person.