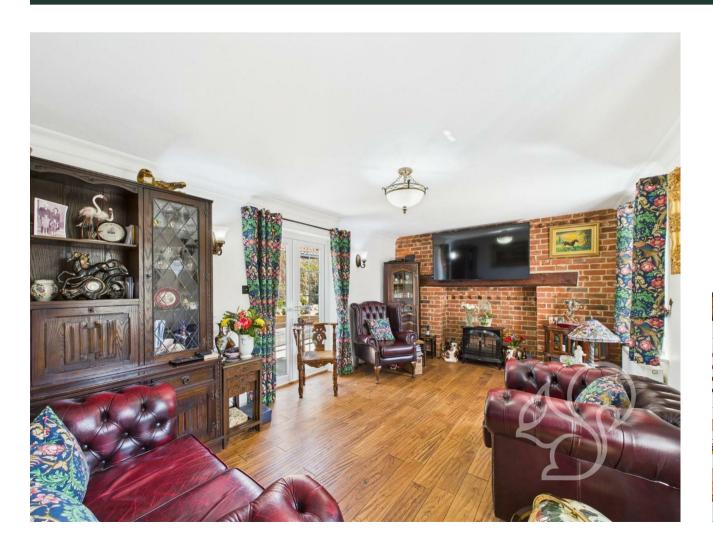

Step inside to discover a spacious and character-filled interior, where exposed beams, original brickwork, and a mix of wood, tiled, and soft carpet flooring create a warm, welcoming ambiance. The

heart of the home is a large open-plan kitchen and dining area, ideal for modern family living and entertaining. The kitchen flows seamlessly into a generous dining space and onwards into a cozy reception room complete with an impressive inglenook fireplace. French patio doors lead directly out to the tranquil rear garden and sun-drenched patio area, offering a delightful indoor-outdoor lifestyle. The ground floor is also home to one of the three bedrooms and a separate shower room—ideal for guests or single-level living.