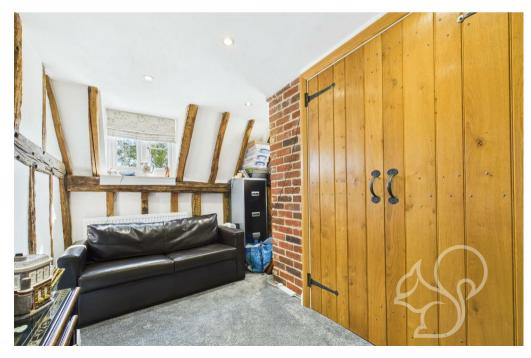

Upstairs, the period features continue to shine. The landing

branches off to two further bedrooms and a stunning family bathroom, boasting a tiered freestanding roll-top bath, perfect for long soaks. One of the bedrooms is accessible through a charming character doorway, adding a unique touch that simply must be seen in person.