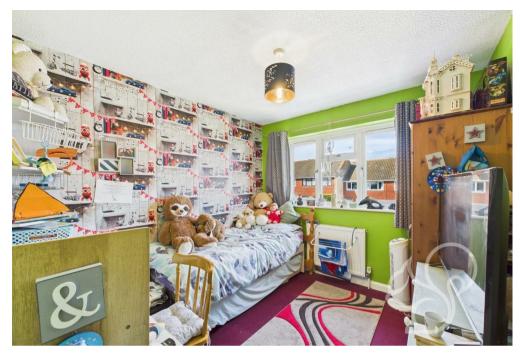

Upstairs, the long landing connects all five bedrooms. Four of these are doubles, while the fifth is a single room that could be used as a study or walk-in wardrobe. Each bedroom benefits from large double-glazed windows that fill the rooms with natural light. The family bathroom is conveniently located to serve all rooms, and there