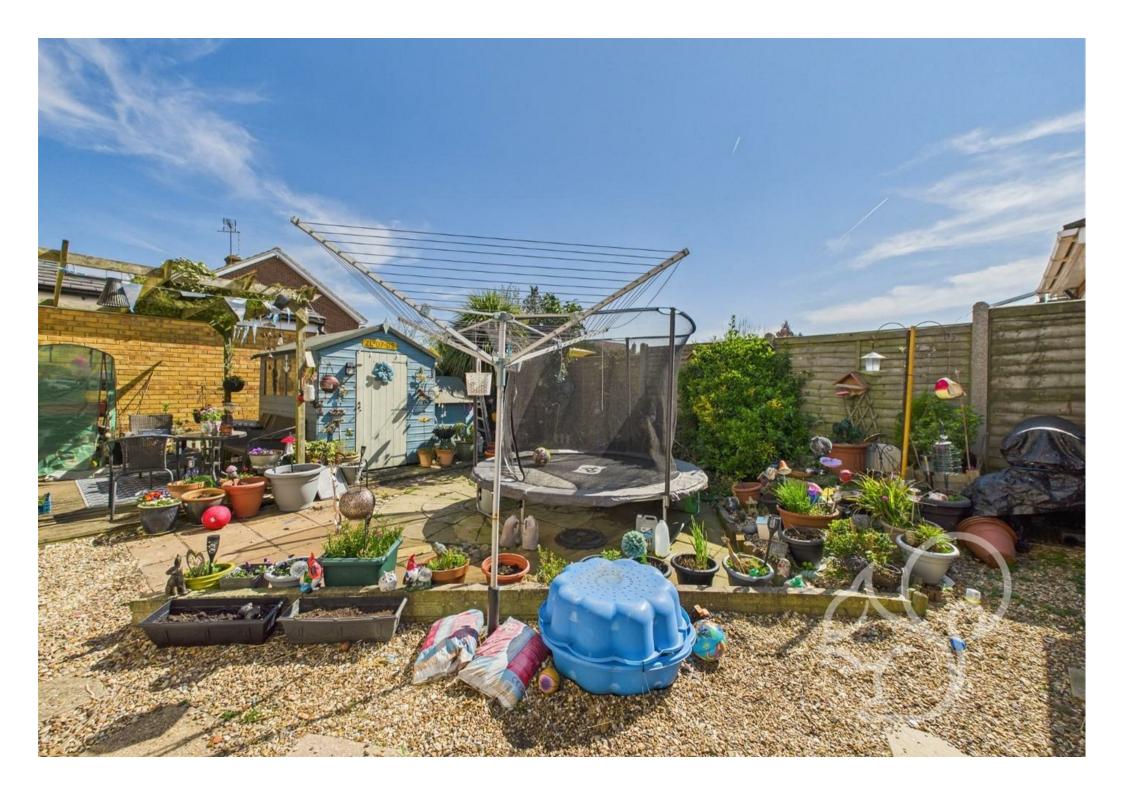

## is loft access for additional storage.

The outdoor space is designed for low maintenance and enjoyment, featuring a fully paved rear garden with a covered decked seating area ideal for summer barbecues or relaxing outdoors. It also includes side gate access to the garden from the front of the house, a shed, a small summerhouse, and side access to the garage. Parking is well catered for with a private driveway for two cars, additional garage space, and unrestricted on-street parking.