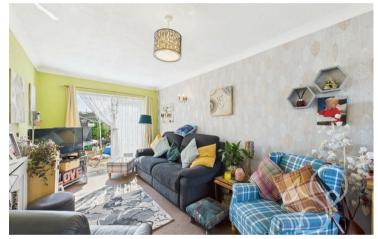

Upon entering, you are greeted by a spacious entrance hall that leads to a well-appointed kitchen. Designed with practicality in mind, the kitchen features ample wall and base units, work surfaces with a sink drainer, and space for appliances, including a freestanding cooker. A double-glazed window ensures plenty of natural light. The home features two versatile reception rooms, including a bright and inviting main lounge with French doors opening to the rear garden and a large front window, creating an airy atmosphere perfect for relaxation or entertaining. The second reception room overlooks the garden and offers flexible use as a playroom or study.