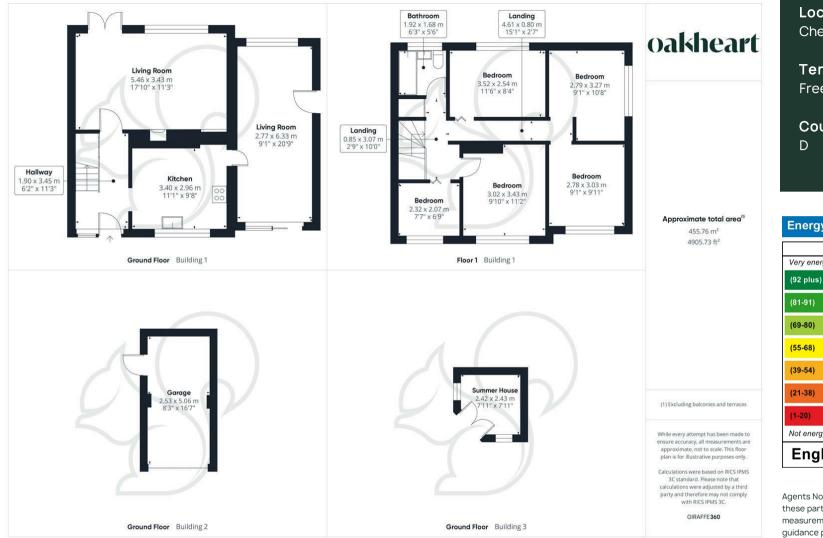

Upon entering, you are greeted by a spacious entrance hall that leads to a well-appointed kitchen. Designed with practicality in mind, the kitchen features ample wall and base units, work surfaces with a sink drainer, and space for appliances, including a freestanding cooker. A double-glazed window ensures plenty of natural light. The home features two versatile reception rooms, including a bright and inviting main lounge with French doors opening to the rear garden and a large front window, creating an airy atmosphere perfect for relaxation or entertaining. The second reception room overlooks the garden and offers flexible use as a playroom or study.

Upstairs, the long landing connects all five bedrooms. Four of these are doubles, while the fifth is a single room that could be used as a study or walk-in wardrobe. Each bedroom benefits from large double-glazed windows that fill the rooms with natural light. The family bathroom is conveniently located to serve all rooms, and there

## is loft access for additional storage.

The outdoor space is designed for low maintenance and enjoyment, featuring a fully paved rear garden with a covered decked seating area ideal for summer barbecues or relaxing outdoors. It also includes side gate access to the garden from the front of the house, a shed, a small summerhouse, and side access to the garage. Parking is well catered for with a private driveway for two cars, additional garage space, and unrestricted on-street parking.