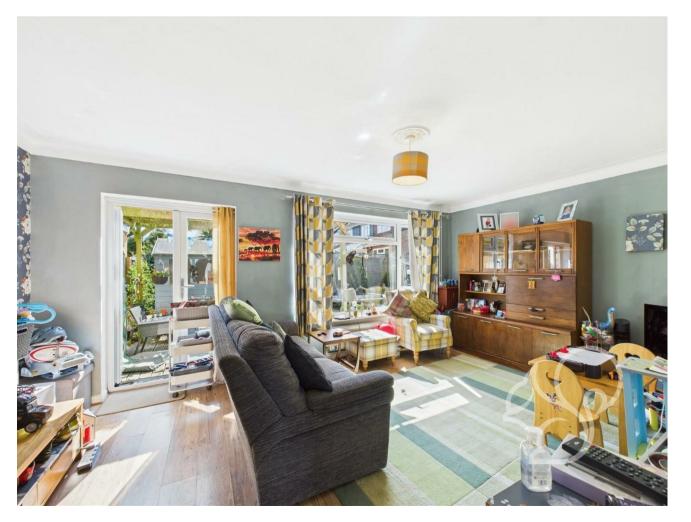

Upon entering, you are greeted by a spacious entrance hall that leads to a well-appointed kitchen. Designed with practicality in mind, the kitchen features ample wall and base units, work surfaces with a sink drainer, and space for appliances, including a freestanding cooker. A double-glazed window ensures plenty of natural light. The home features two versatile reception rooms, including a bright and inviting main lounge with French doors opening to the rear garden and a large front window, creating an airy atmosphere perfect for relaxation or entertaining. The second reception room overlooks the garden and offers flexible use as a playroom or study.