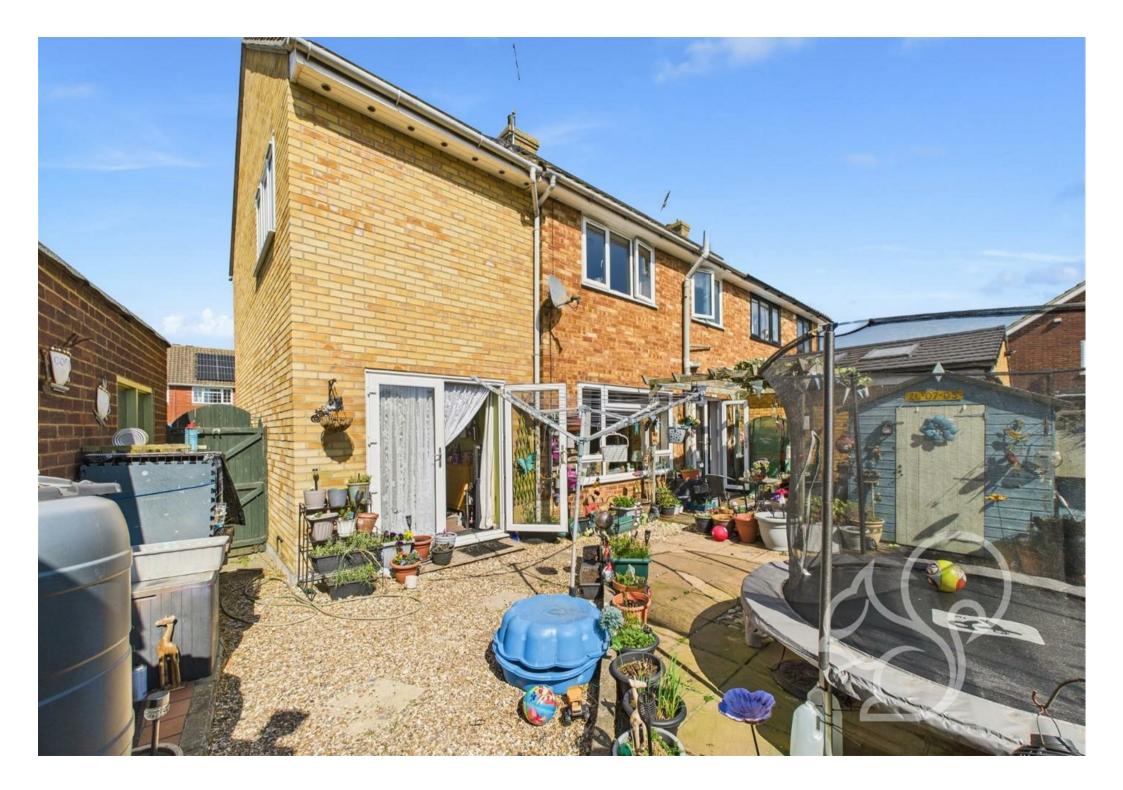

## is loft access for additional storage.

The outdoor space is designed for low maintenance and enjoyment, featuring a fully paved rear garden with a covered decked seating area ideal for summer barbecues or relaxing outdoors. It also includes side gate access to the garden from the front of the house, a shed, a small summerhouse, and side access to the garage. Parking is well catered for with a private driveway for two cars, additional garage space, and unrestricted on-street parking.