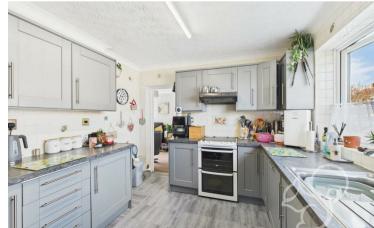

Upon entering, you are greeted by a spacious entrance hall that leads to a well-appointed kitchen. Designed with practicality in mind, the kitchen features ample wall and base units, work surfaces with a sink drainer, and space for appliances, including a freestanding cooker. A double-glazed window ensures plenty of natural light. The home features two versatile reception rooms, including a bright and inviting main lounge with French doors opening to the rear garden and a large front window, creating an airy atmosphere perfect for relaxation or entertaining. The second reception room overlooks the garden and offers flexible use as a playroom or study.