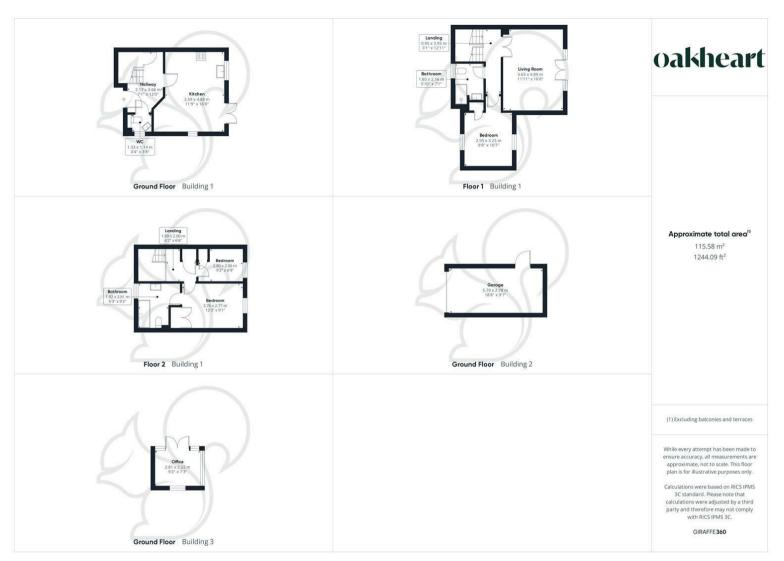

Presenting a sophisticated link-detached home blending modern elegance with energy-efficient innovation across three beautifully designed floors. This residence harmonises contemporary comfort with thoughtful eco-conscious upgrades, creating a refined yet practical living space.

Step inside to discover sun-dappled interiors where premium finishes meet intelligent design. The ground floor introduces a convenient WC and a sleek kitchen/dining room, featuring a professional-grade cooker filter and instant boiling water tap – perfect for culinary enthusiasts. Ascend to the first floor to find a

luminous living room with Juliette balcony framing garden views, complemented by a shower room and generous double bedroom. The top floor unveils a serene principal suite boasting a luxurious ensuite, alongside an additional single bedroom ideal for guests or a nursery.

Outside, your private landscaped garden offers tranquil seclusion, while a fully insulated garden office – complete with power and climate control – provides a quiet retreat for remote work. The insulated garage features a secure electric roller door with remote operation, combining convenience with thermal efficiency to protect