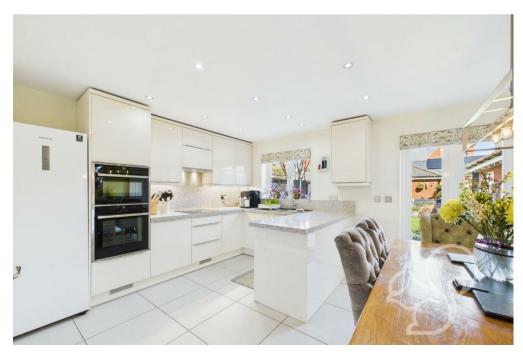

Step inside to discover sun-dappled interiors where premium finishes meet intelligent design. The ground floor introduces a convenient WC and a sleek kitchen/dining room, featuring a professional-grade cooker filter and instant boiling water tap – perfect for culinary enthusiasts. Ascend to the first floor to find a