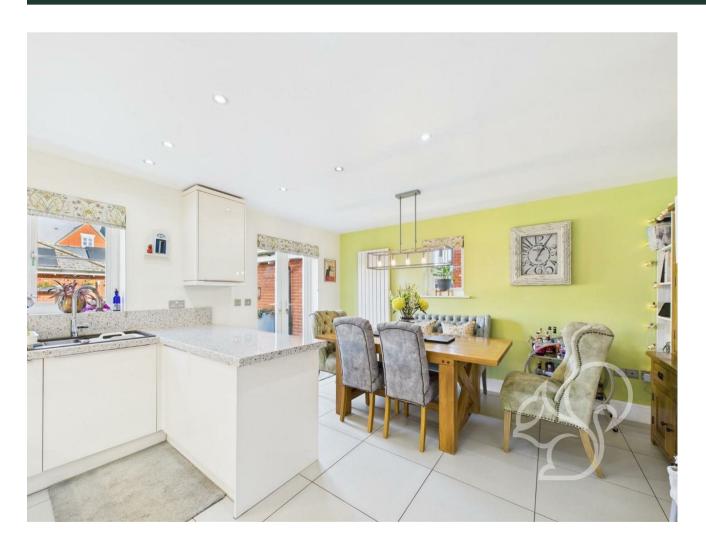

Step inside to discover sun-dappled interiors where premium finishes meet intelligent design. The ground floor introduces a convenient WC and a sleek kitchen/dining room, featuring a professional-grade cooker filter and instant boiling water tap – perfect for culinary enthusiasts. Ascend to the first floor to find a