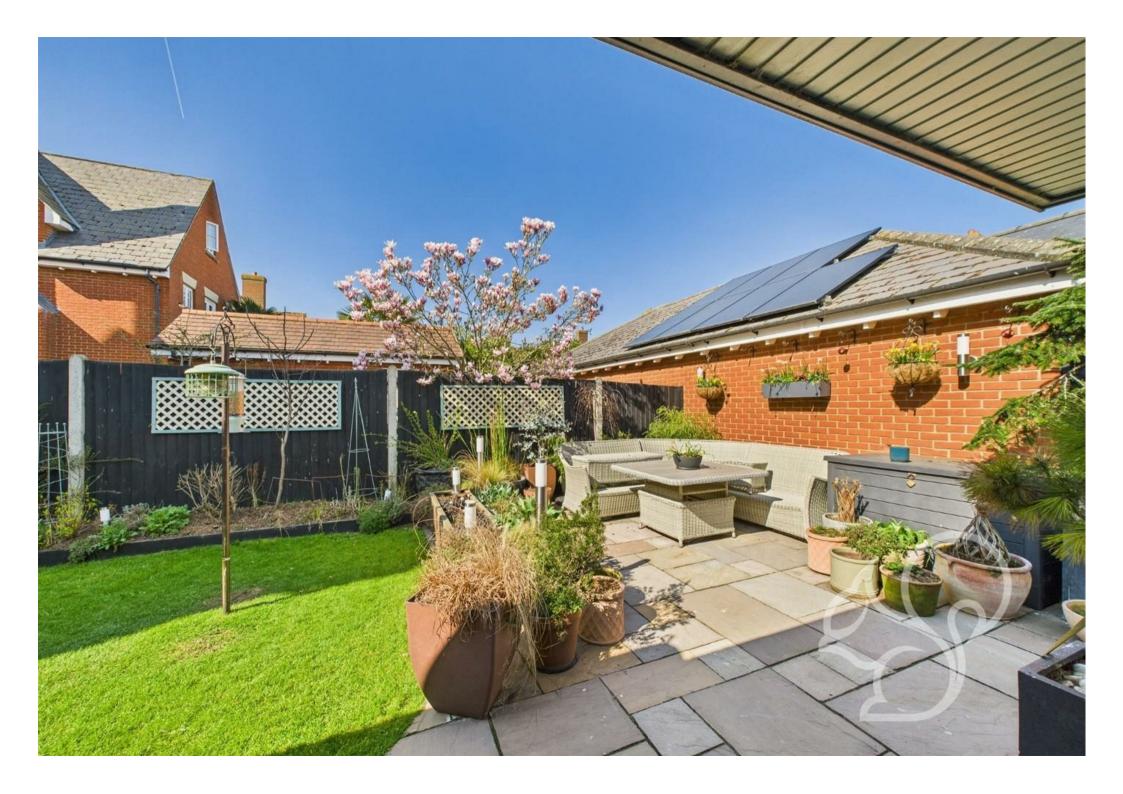

Outside, your private landscaped garden offers tranquil seclusion, while a fully insulated garden office – complete with power and climate control – provides a quiet retreat for remote work. The insulated garage features a secure electric roller door with remote operation, combining convenience with thermal efficiency to protect

vehicles and stored items year-round. Off-street parking is enhanced by dedicated EV charging sockets, ensuring effortless power management for eco-conscious drivers.

The properties insulation extends beyond the garage and garden office to the main residence, ensuring consistent temperatures and reduced utility costs.