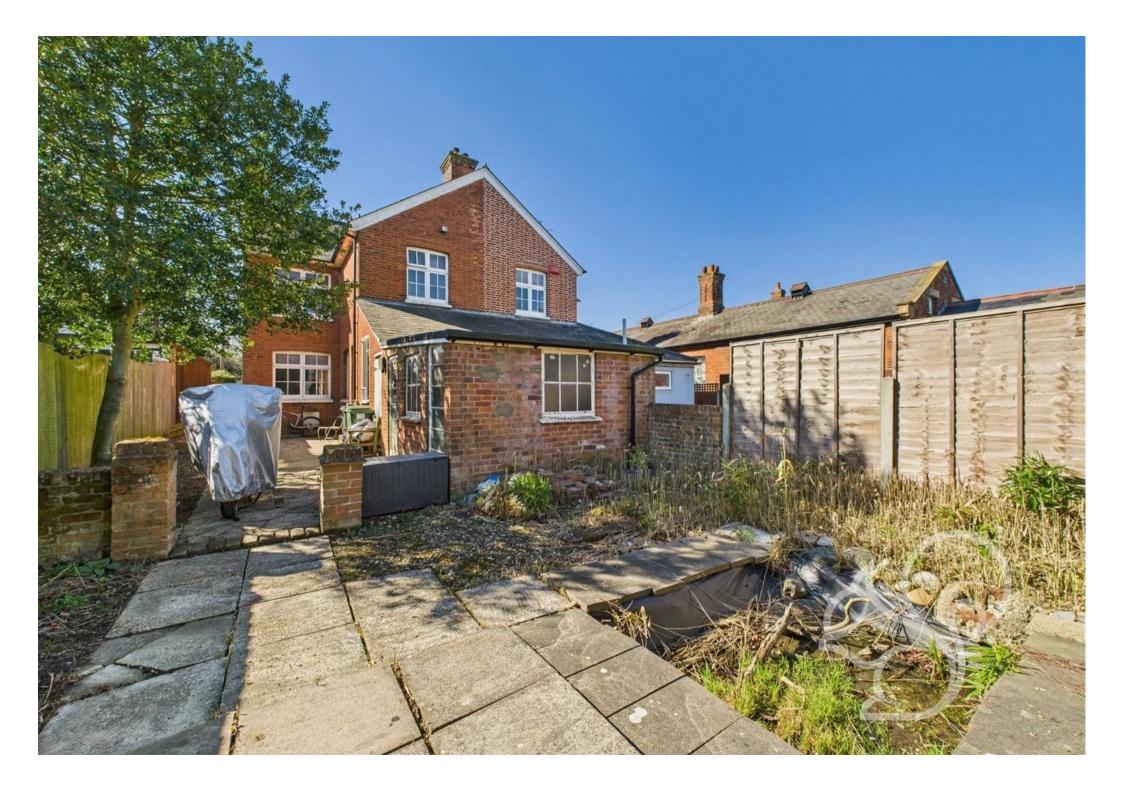

The dining room is partially open-plan to the kitchen, providing an excellent opportunity to create a great day room with immediate

access to the patio and garden. The kitchen also leads to a garage/workshop at the rear, which could be extended or converted into a summer room, offering endless possibilities for renovation. The property includes four bedrooms, with three located upstairs and one on the ground floor, along with high ceilings and large windows throughout.