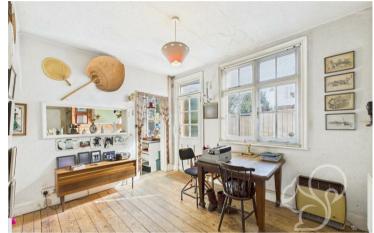

The dining room is partially open-plan to the kitchen, providing an excellent opportunity to create a great day room with immediate

access to the patio and garden. The kitchen also leads to a garage/workshop at the rear, which could be extended or converted into a summer room, offering endless possibilities for renovation. The property includes four bedrooms, with three located upstairs and one on the ground floor, along with high ceilings and large windows throughout.