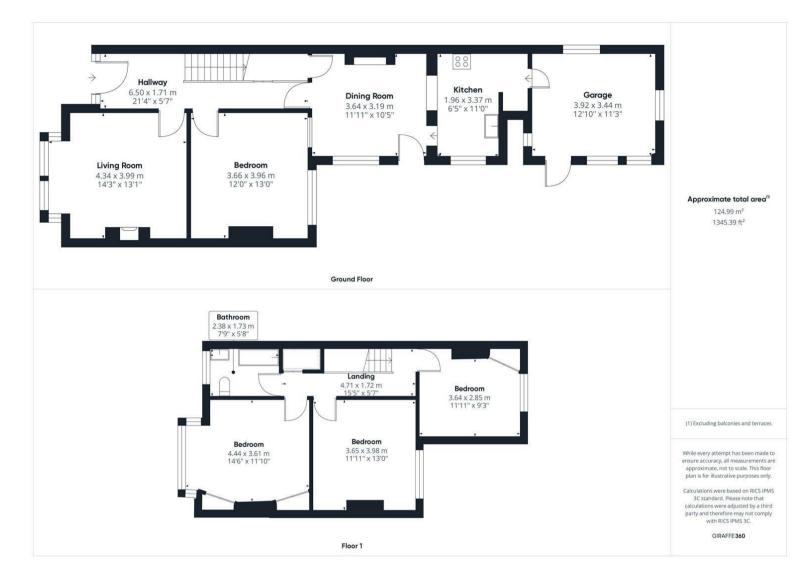

### \*\*\* NO ONWARD CHAIN \*\*\*

Located on the highly sought-after Courtauld Road in Braintree, this four-bedroom semi-detached Period Home presents a superb opportunity for those looking to create a stunning new home. Situated just minutes from the vibrant Town Centre and Station, this property is perfectly positioned for convenience and accessibility. The area boasts a range of local amenities, including a variety of shops, excellent schools, and excellent transport links, making it an ideal location for families and commuters alike. In need of full modernisation, this property offers a blank canvas for potential buyers to transform it into their dream home. The interior features all double-sized bedrooms, each benefiting from large windows that flood the rooms with natural light. The spacious reception room boasts an original brick surround fireplace and a bay window with two sets of double windows, creating a bright and inviting space. The grand entrance leads into a spacious hallway with a period-style staircase, adding to the property's charm.

The dining room is partially open-plan to the kitchen, providing an excellent opportunity to create a great day room with immediate

access to the patio and garden. The kitchen also leads to a garage/workshop at the rear, which could be extended or converted into a summer room, offering endless possibilities for renovation. The property includes four bedrooms, with three located upstairs and one on the ground floor, along with high ceilings and large windows throughout.

Upon ascending to the first floor, a long landing provides access to the remaining bedrooms, family bathroom, and extensive loft area, offering further potential for expansion (subject to planning permission).