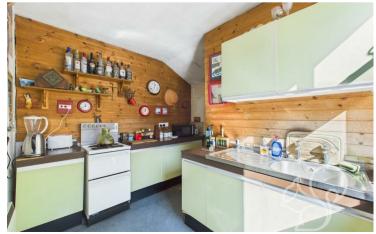

The dining room is partially open-plan to the kitchen, providing an excellent opportunity to create a great day room with immediate

access to the patio and garden. The kitchen also leads to a garage/workshop at the rear, which could be extended or converted into a summer room, offering endless possibilities for renovation. The property includes four bedrooms, with three located upstairs and one on the ground floor, along with high ceilings and large windows throughout.