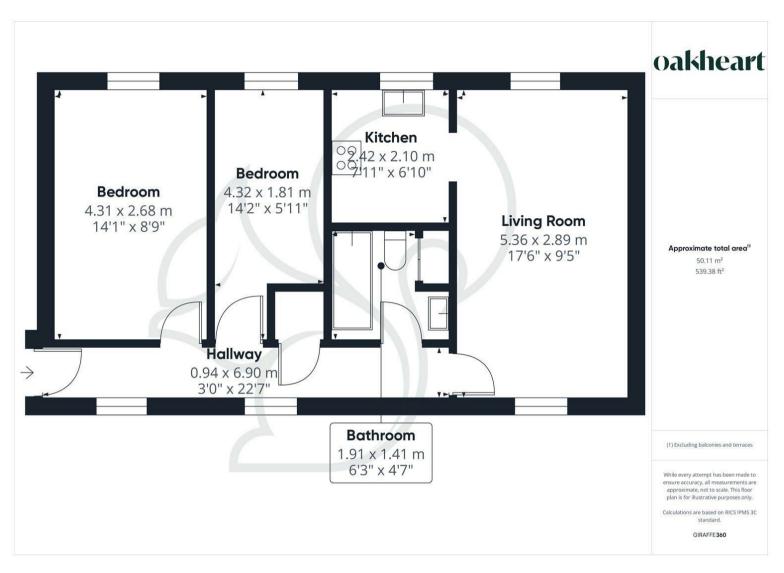

As you enter, a warm and inviting entrance hall greets you, providing access to all rooms and a convenient storage cupboard. The hallway flows seamlessly into a spacious living area, ideal for relaxation and entertaining, with an adjacent kitchen that maintains an open-plan feel while still offering the

separation of another room. The living room benefits from two sets of double windows, flooding the space with natural light and offering stunning top-floor views.

The flat features two bright and airy double bedrooms, each filled with natural light pouring in through large double windows. The bathroom is well-equipped, meeting all your practical needs and enhancing the overall livability of the space.