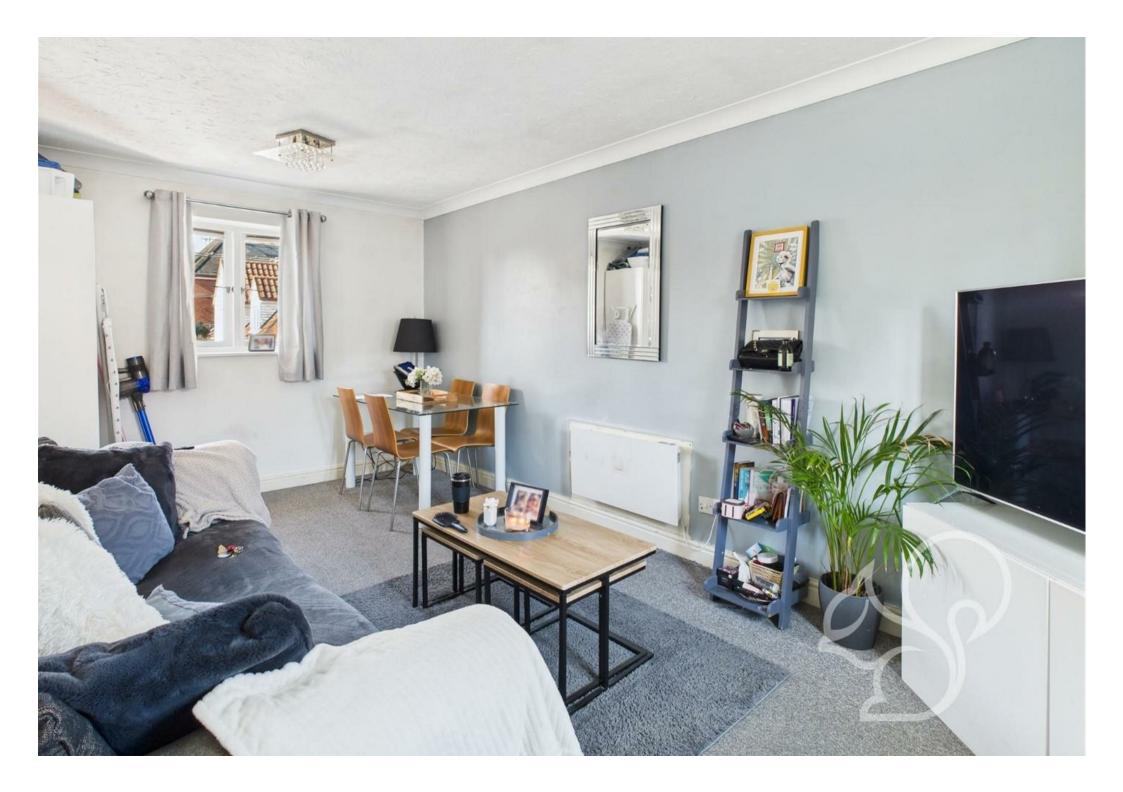

As you enter, a warm and inviting entrance hall greets you, providing access to all rooms and a convenient storage cupboard. The hallway flows seamlessly into a spacious living area, ideal for relaxation and entertaining, with an adjacent kitchen that maintains an open-plan feel while still offering the

separation of another room. The living room benefits from two sets of double windows, flooding the space with natural light and offering stunning top-floor views.

The flat features two bright and airy double bedrooms, each filled with natural light pouring in through large double windows. The bathroom is well-equipped, meeting all your practical needs and enhancing the overall livability of the space.