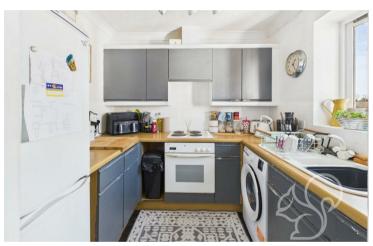

As you enter, a warm and inviting entrance hall greets you, providing access to all rooms and a convenient storage cupboard. The hallway flows seamlessly into a spacious living area, ideal for relaxation and entertaining, with an adjacent kitchen that maintains an open-plan feel while still offering the