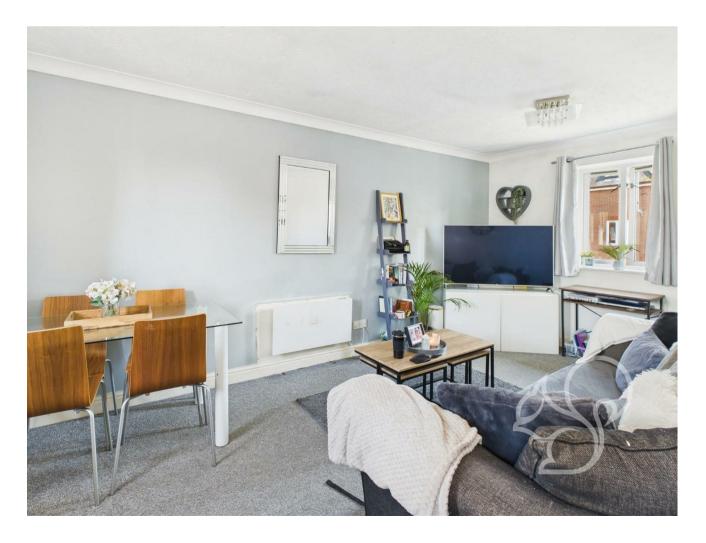

As you enter, a warm and inviting entrance hall greets you, providing access to all rooms and a convenient storage cupboard. The hallway flows seamlessly into a spacious living area, ideal for relaxation and entertaining, with an adjacent kitchen that maintains an open-plan feel while still offering the

separation of another room. The living room benefits from two sets of double windows, flooding the space with natural light and offering stunning top-floor views.

The flat features two bright and airy double bedrooms, each filled with natural light pouring in through large double windows. The bathroom is well-equipped, meeting all your practical needs and enhancing the overall livability of the space.