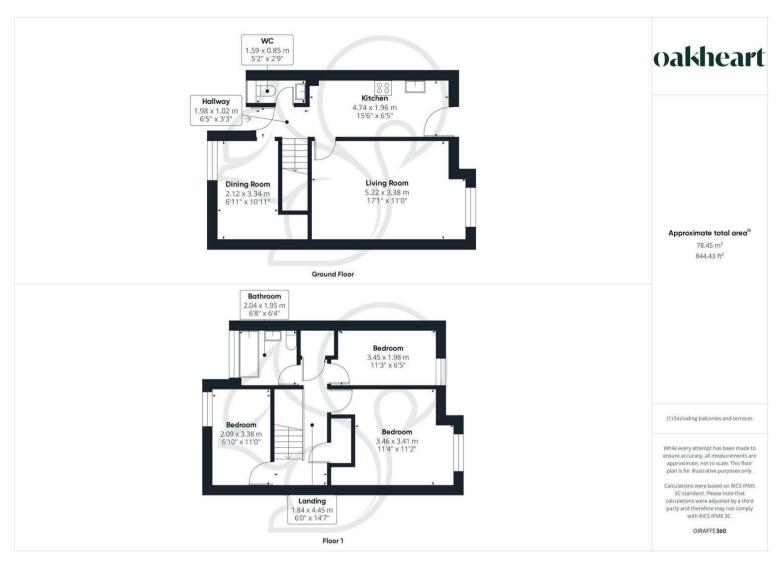

Inside, you will find a spacious and versatile layout that is perfect for family life. The generously proportioned lounge flows seamlessly into a separate dining room or playroom, ideal for family gatherings or children's activities. The

well-appointed kitchen caters to all your culinary needs, while three sizeable bedrooms upstairs provide ample space for growing families or those working from home.

The property is well-equipped with modern amenities, including gas central heating and UPVC double-glazed windows, ensuring year-round comfort and energy efficiency. A first-floor bathroom is complemented by a convenient ground floor cloakroom, adding to the property's practical appeal.