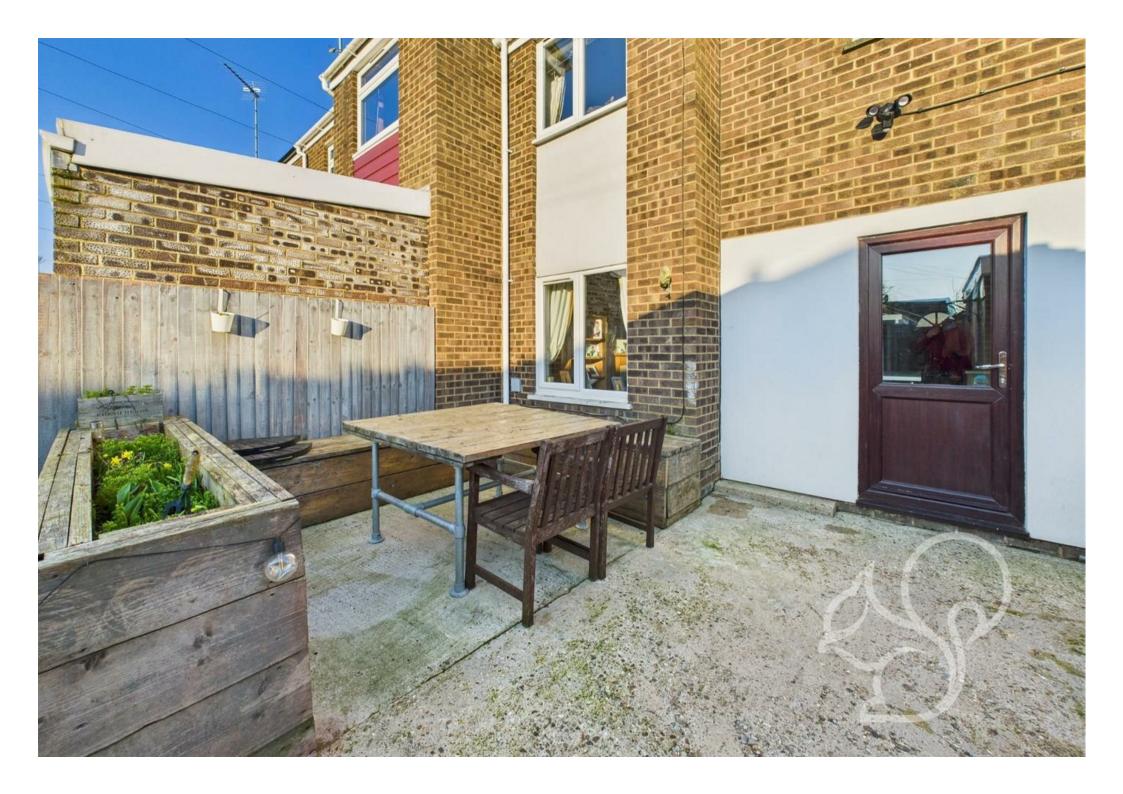

Outside, the low-maintenance, west-facing rear garden which is accessible from the kitchen is perfect for all fresco dining or summer barbecues. As well as a great space, the garden offers ample storage space. The garage located in

the communal parking area, is accessible from the rear, and offers secure parking or further storage space. For those seeking additional parking options, the front garden presents the potential for conversion into a private driveway.