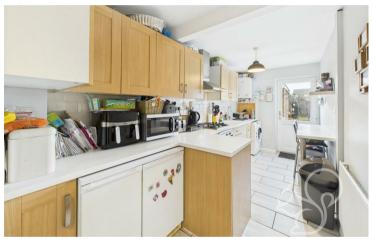

well-appointed kitchen caters to all your culinary needs, while three sizeable bedrooms upstairs provide ample space for growing families or those working from home.

The property is well-equipped with modern amenities, including gas central heating and UPVC double-glazed windows, ensuring year-round comfort and energy efficiency. A first-floor bathroom is complemented by a convenient ground floor cloakroom, adding to the property's practical appeal.