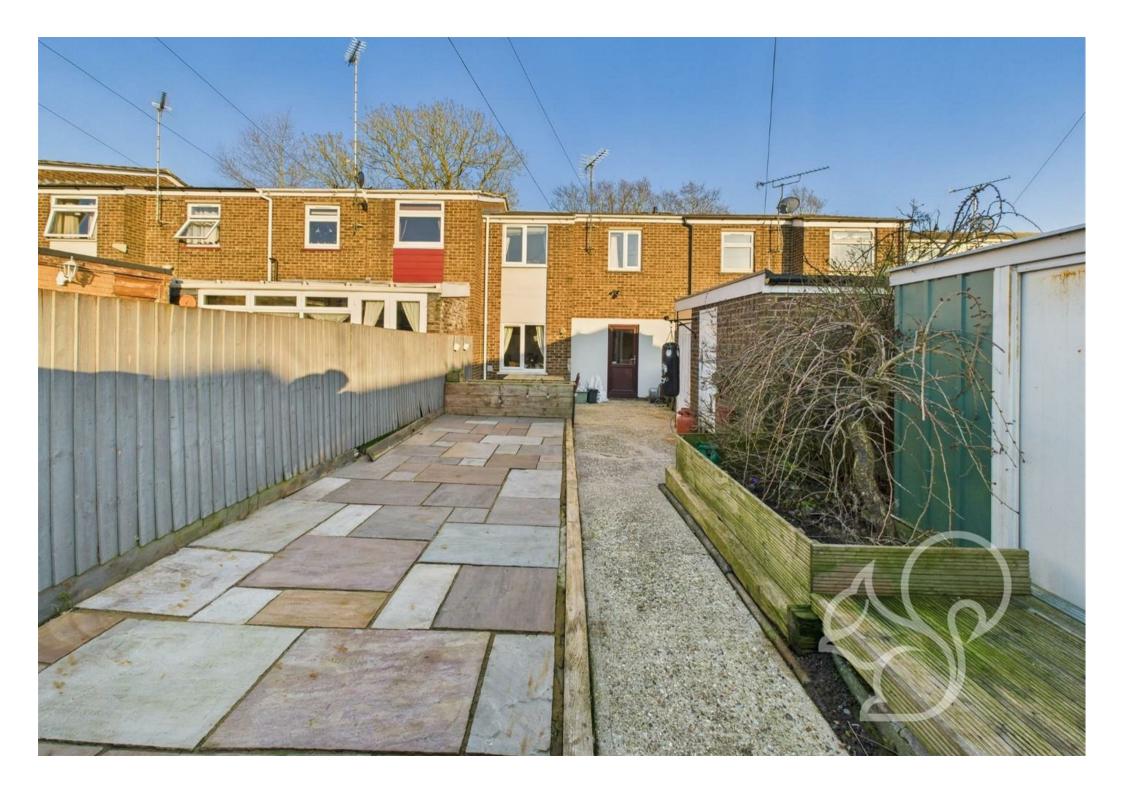

Outside, the low-maintenance, west-facing rear garden which is accessible from the kitchen is perfect for all fresco dining or summer barbecues. As well as a great space, the garden offers ample storage space. The garage located in

the communal parking area, is accessible from the rear, and offers secure parking or further storage space. For those seeking additional parking options, the front garden presents the potential for conversion into a private driveway.