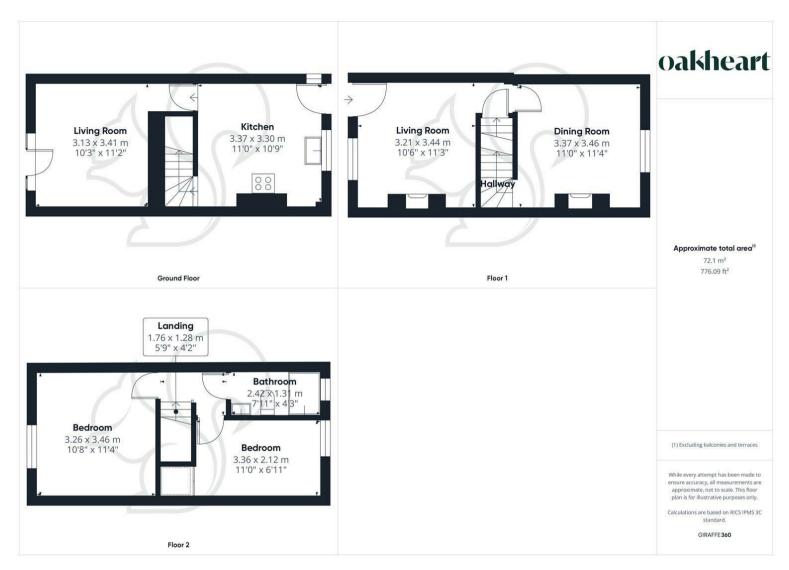

Step through the front door into a welcoming reception room, seamlessly connected to a second reception area adorned with a striking feature fireplace. The lower level reveals a well-appointed kitchen, accompanied by a versatile space perfect for dining, a third bedroom, or a peaceful study. From here, a door beckons you into

the generous rear garden, which extends to your private allocated parking for two vehicles.

Ascend to the upper floor to find two spacious double bedrooms and a sumptuous four-piece luxury bathroom. The crowning glory of this home is the vast loft space, fully boarded and offering not only abundant storage but also the tantalising possibility of further expansion.