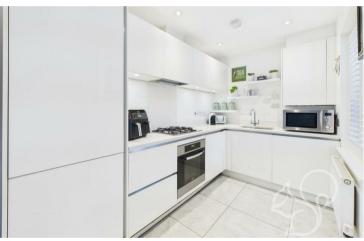

Upon entering the property, you are greeted by a large and airy hallway, complete with a convenient downstairs toilet located to your right. The hallway seamlessly leads into the open-plan kitchen, dining, and living area. The modern kitchen is well-equipped with integrated appliances and an abundance of storage cupboards,