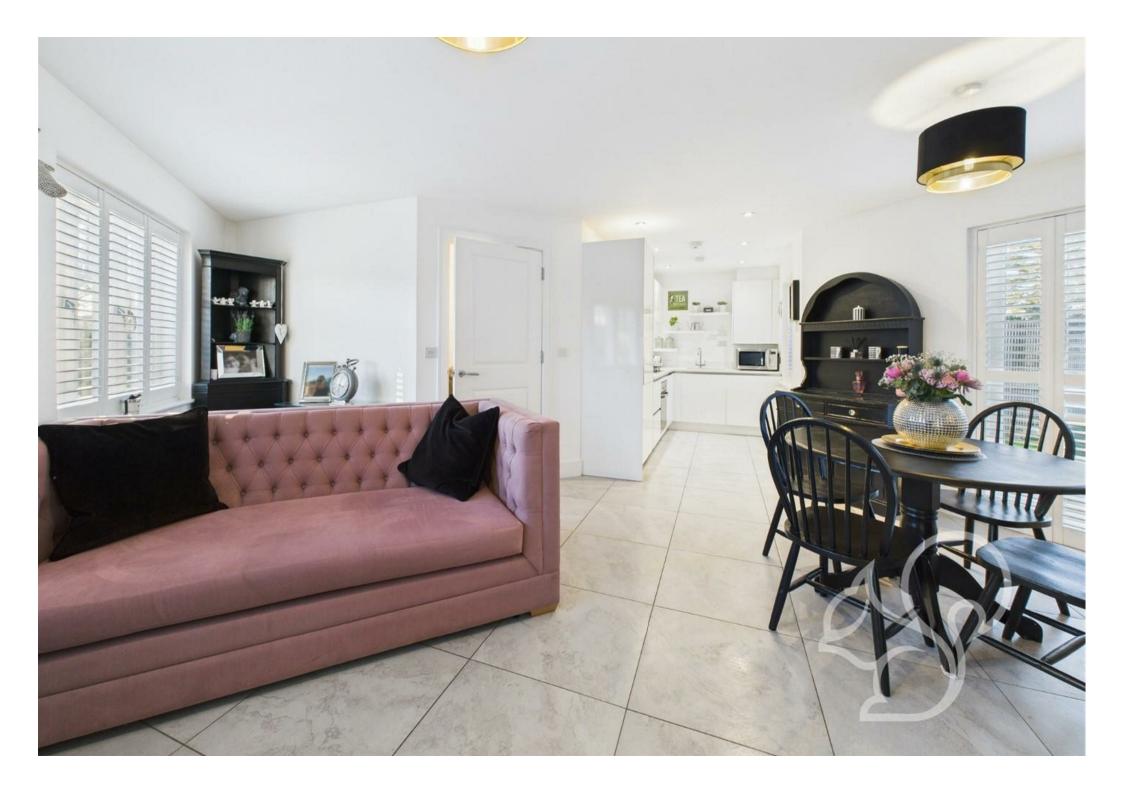

Upon entering the property, you are greeted by a large and airy hallway, complete with a convenient downstairs toilet located to your right. The hallway seamlessly leads into the open-plan kitchen, dining, and living area. The modern kitchen is well-equipped with integrated appliances and an abundance of storage cupboards,

providing ample space for culinary creativity. The living space features patio doors that open onto the rear FACING garden, creating a seamless transition between indoor and outdoor living.

Ascending to the first floor, you arrive at a spacious landing that leads to two generously sized double bedrooms and a modern family bathroom. The expansive master bedroom boasts built-in wardrobes and windows at both ends, flooding the room with an abundance of natural light. The second bedroom is also a generous double, offering plenty of space for relaxation. The family shower room is modern, well-maintained, and designed to provide a refreshing start