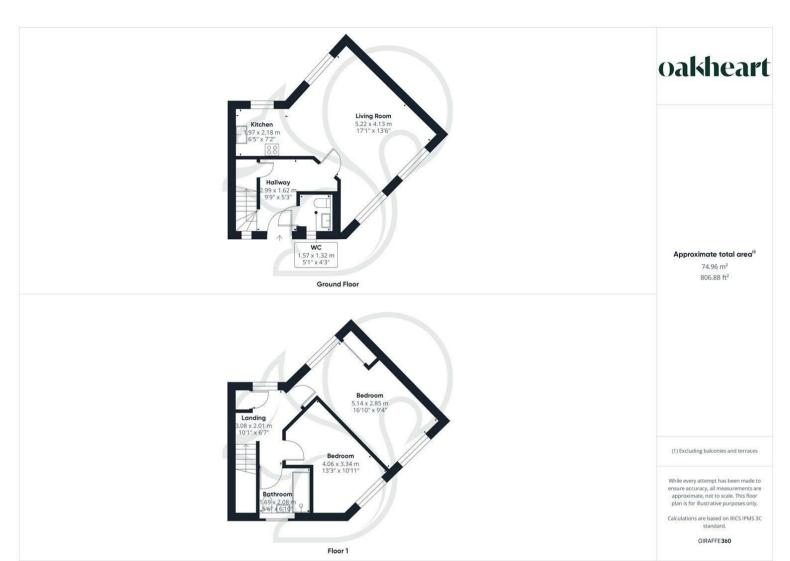

Upon entering the property, you are greeted by a large and airy hallway, complete with a convenient downstairs toilet located to your right. The hallway seamlessly leads into the open-plan kitchen, dining, and living area. The modern kitchen is well-equipped with integrated appliances and an abundance of storage cupboards,

providing ample space for culinary creativity. The living space features patio doors that open onto the rear FACING garden, creating a seamless transition between indoor and outdoor living.

Ascending to the first floor, you arrive at a spacious landing that leads to two generously sized double bedrooms and a modern family bathroom. The expansive master bedroom boasts built-in wardrobes and windows at both ends, flooding the room with an abundance of natural light. The second bedroom is also a generous double, offering plenty of space for relaxation. The family shower room is modern, well-maintained, and designed to provide a refreshing start