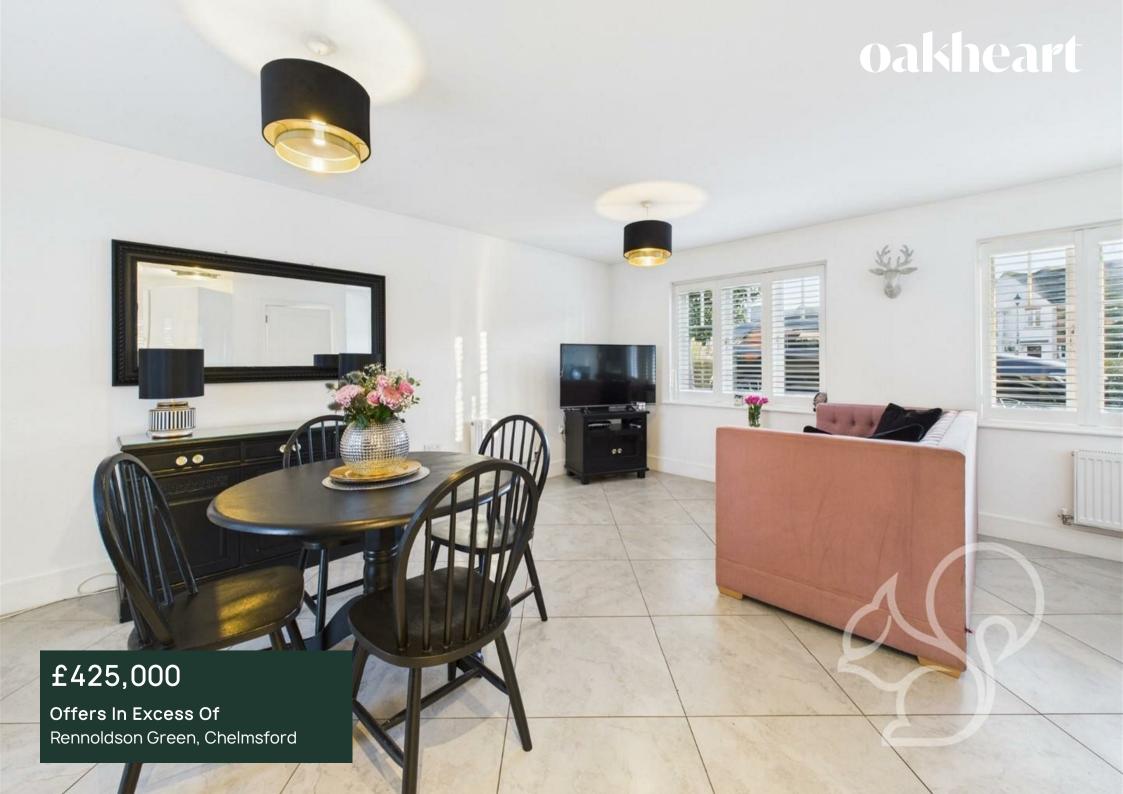

Upon entering the property, you are greeted by a large and airy hallway, complete with a convenient downstairs toilet located to your right. The hallway seamlessly leads into the open-plan kitchen, dining, and living area. The modern kitchen is well-equipped with integrated appliances and an abundance of storage cupboards,

providing ample space for culinary creativity. The living space features patio doors that open onto the rear FACING garden, creating a seamless transition between indoor and outdoor living.

Ascending to the first floor, you arrive at a spacious landing that leads to two generously sized double bedrooms and a modern family bathroom. The expansive master bedroom boasts built-in wardrobes and windows at both ends, flooding the room with an abundance of natural light. The second bedroom is also a generous double, offering plenty of space for relaxation. The family shower room is modern, well-maintained, and designed to provide a refreshing start