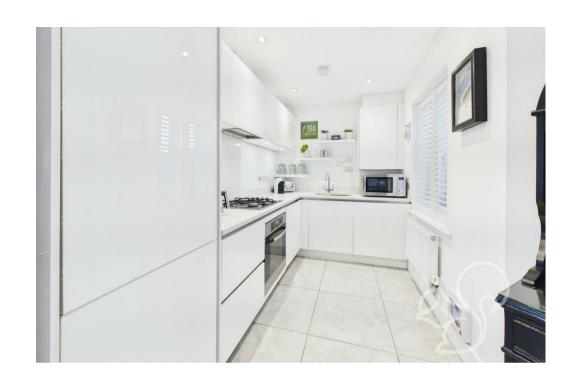

Upon entering the property, you are greeted by a large and airy hallway, complete with a convenient downstairs toilet located to your right. The hallway seamlessly leads into the open-plan kitchen, dining, and living area. The modern kitchen is well-equipped with integrated appliances and an abundance of storage cupboards,