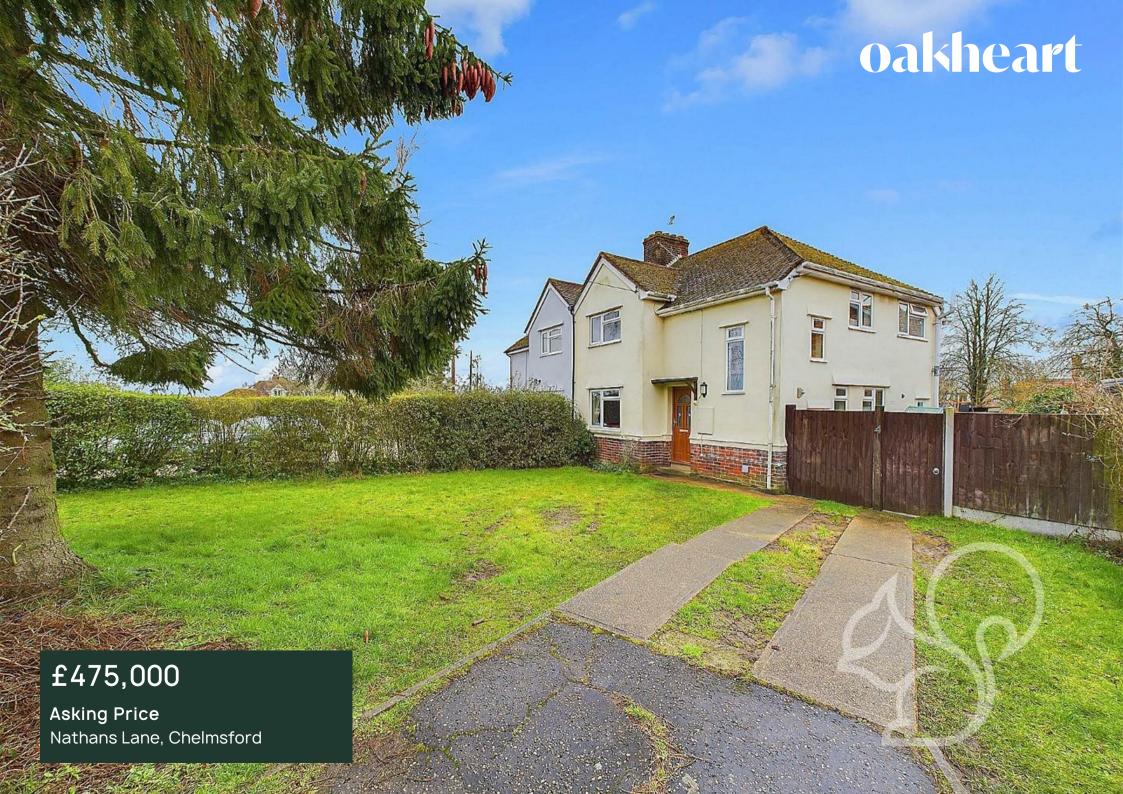

Introducing a delightful semi-detached house located in the picturesque village of Edney Common. This serene semi-rural setting offers the perfect balance of tranquility and convenience, with Chelmsford city centre just a short distance away. Featuring three spacious bedrooms, this property is designed for comfortable living and is ideal for families or those seeking extra space.

The exterior of the home is equally impressive, with a good-sized

front garden with large hedgerows for extra privacy and to the rear a private terrace leading to the generous garden with shed. These outdoor spaces are perfect for entertaining guests, children's playtime, or simply enjoying the peaceful countryside ambiance.

Convenience is further enhanced by a private driveway that accommodates a minimum of 2 cars, ensuring ample off-road parking. An external side entrance gate provides direct access to the rear garden area.