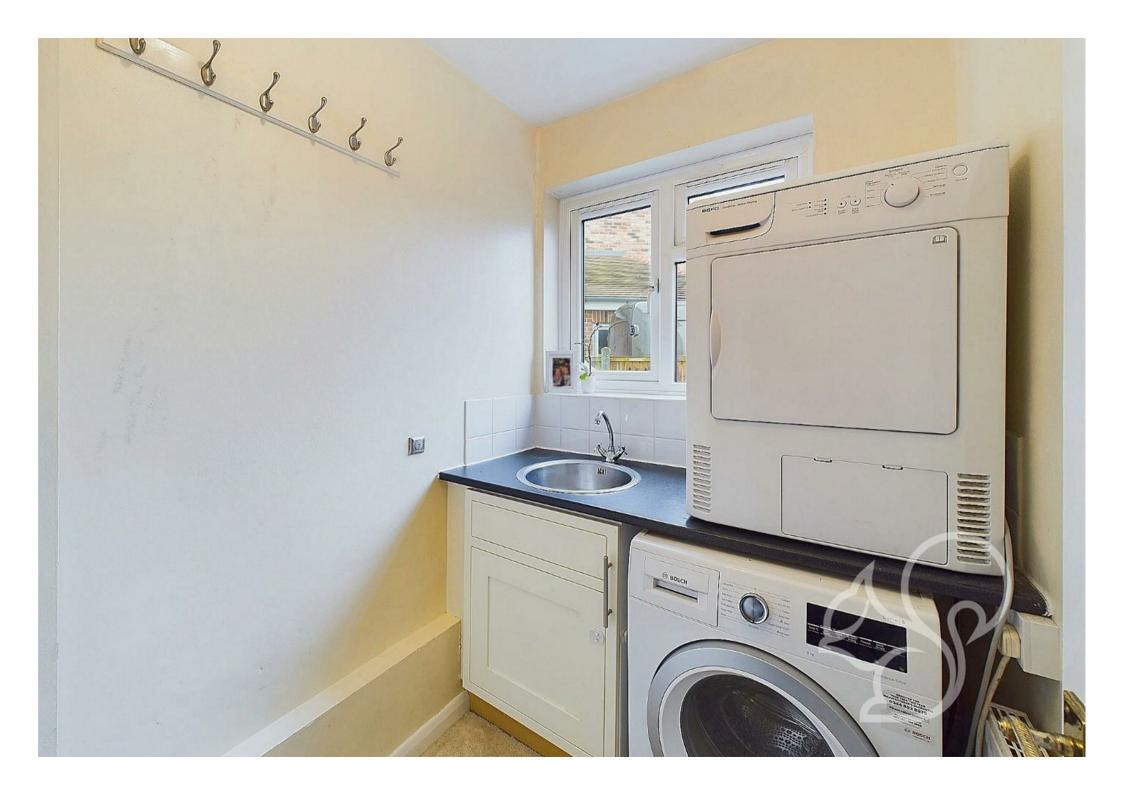

As you step inside, you are welcomed by a generous hallway that leads to a utility room, a convenient WC, and a staircase that ascends to the upper floor. The expansive reception room is a highlight of the home, flooded with natural light from large front windows and patio