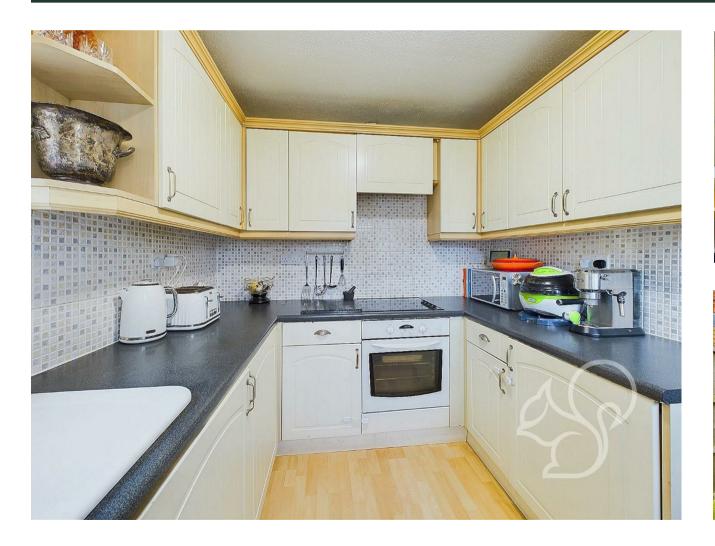

As you step inside, you are welcomed by a generous hallway that leads to a utility room, a convenient WC, and a staircase that ascends to the upper floor. The expansive reception room is a highlight of the home, flooded with natural light from large front windows and patio