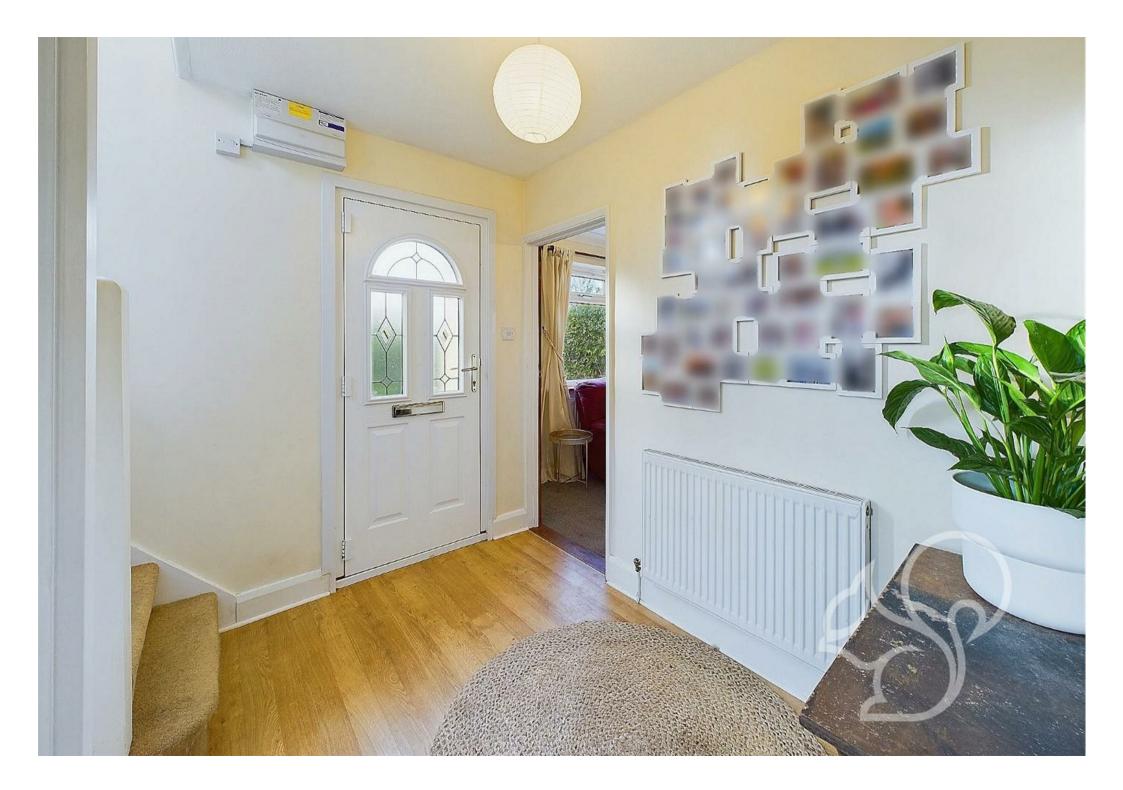

As you step inside, you are welcomed by a generous hallway that leads to a utility room, a convenient WC, and a staircase that ascends to the upper floor. The expansive reception room is a highlight of the home, flooded with natural light from large front windows and patio