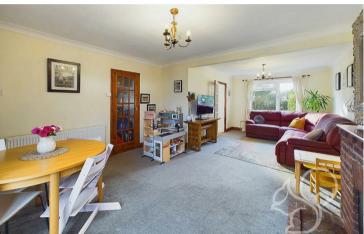

As you step inside, you are welcomed by a generous hallway that leads to a utility room, a convenient WC, and a staircase that ascends to the upper floor. The expansive reception room is a highlight of the home, flooded with natural light from large front windows and patio

doors that open onto the garden. This inviting space also includes a charming brick surround fireplace, a storage cupboard, and an additional rear door providing easy access to outdoor living.

Upstairs, you will find two well-proportioned double bedrooms and a cozy single bedroom, offering flexibility for various needs—be it for family members, a home office, or a hobby room. Additionally, the property features access to a spacious loft area, perfect for storage or potential expansion.