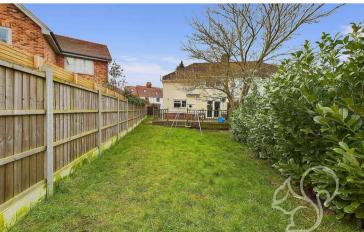

The exterior of the home is equally impressive, with a good-sized

front garden with large hedgerows for extra privacy and to the rear a private terrace leading to the generous garden with shed. These outdoor spaces are perfect for entertaining guests, children's playtime, or simply enjoying the peaceful countryside ambiance.