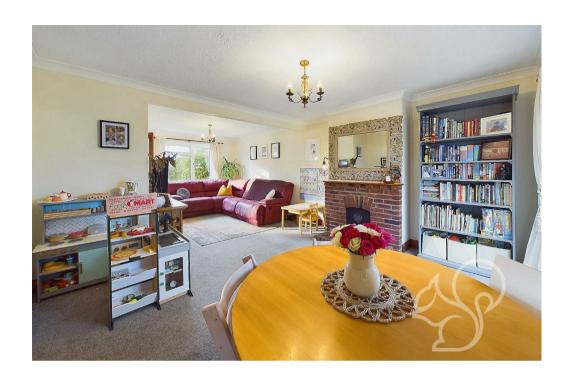

doors that open onto the garden. This inviting space also includes a charming brick surround fireplace, a storage cupboard, and an additional rear door providing easy access to outdoor living.

Upstairs, you will find two well-proportioned double bedrooms and a cozy single bedroom, offering flexibility for various needs—be it for family members, a home office, or a hobby room. Additionally, the property features access to a spacious loft area, perfect for storage or potential expansion.