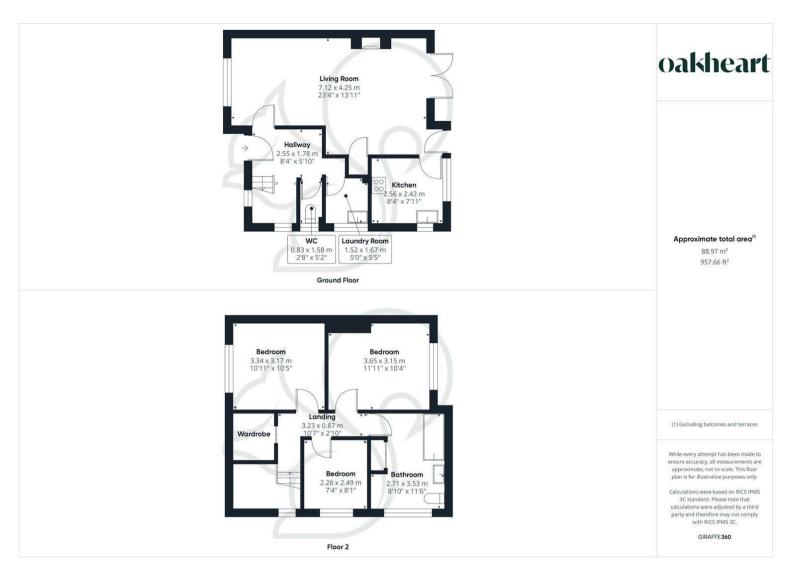

As you step inside, you are welcomed by a generous hallway that leads to a utility room, a convenient WC, and a staircase that ascends to the upper floor. The expansive reception room is a highlight of the home, flooded with natural light from large front windows and patio

doors that open onto the garden. This inviting space also includes a charming brick surround fireplace, a storage cupboard, and an additional rear door providing easy access to outdoor living.

Upstairs, you will find two well-proportioned double bedrooms and a cozy single bedroom, offering flexibility for various needs—be it for family members, a home office, or a hobby room. Additionally, the property features access to a spacious loft area, perfect for storage or potential expansion.

Agents Note: Whilst every care has been taken to prepare these particulars, they are for guidance purposes only. All measurements are approximate and are for general guidance purposes only and whilst every care has been taken to ensure their accuracy, they should not be relied upon.