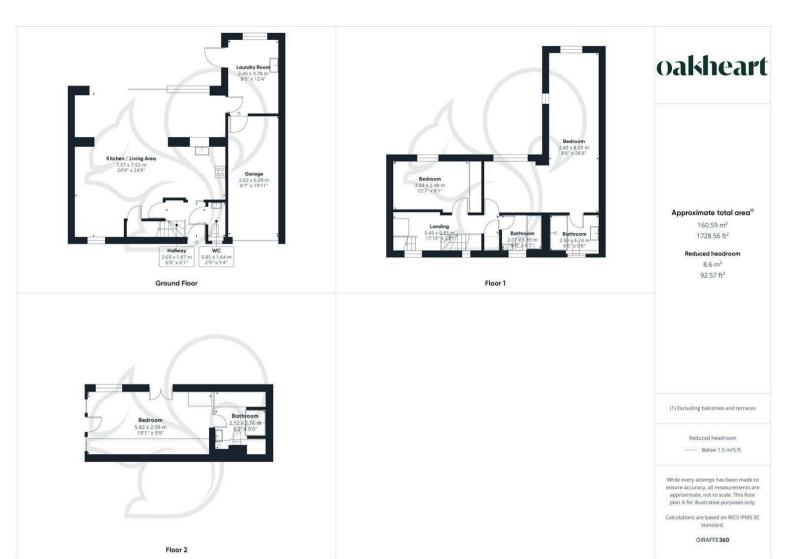

Nestled in a tranquil cul-de-sac, this exceedingly spacious 3-bedroom family home offers a blend of modern living and privacy. Stepping inside, you're greeted by a convenient downstairs WC to your right. Adjacent to this, discover the modern kitchen, complete with integrated appliances, that gracefully overlooks the open-plan living area.

The kitchen seamlessly flows into a generously sized living and dining space, offering picturesque views of the exceptionally private garden, ensuring seclusion from neighbouring properties. To complete the ground floor, you will find a practical uti<u>lity room and a</u>

full-sized garage equipped with electricity, providing ample space for storage or hobbies. The living space has large double sliding doors looking onto the garden, flooding the space with light.

The first floor welcomes you with a generously sized landing. Directly ahead, discover a comfortable double bedroom featuring built-in wardrobes. Adjacent is the impressive primary bedroom complete with high vaulted ceilings. The room is perfect for relaxation as well as a ideal area to work from home from, boasting a full wall of deep wardrobes and a pristine en-suite bathroom it is the perfect space. A well-appointed family bathroom completes this level.

Ascending to the top floor, you are greeted by another generously sized double bedroom, complete with a modern en-suite bathroom. French doors overlooking the garden flood the room with natural light, creating an exceptionally bright and airy atmosphere. Along one wall, multiple storage cupboards provide ample storage solutions, ensuring a clutter-free and relaxing environment. The top floor leads to a large loft area spanning over the garage and utility room.