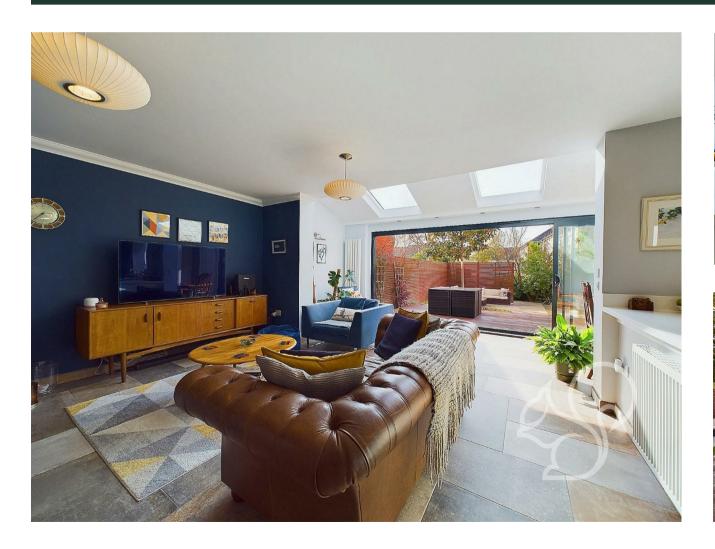

The kitchen seamlessly flows into a generously sized living and dining space, offering picturesque views of the exceptionally private garden, ensuring seclusion from neighbouring properties. To complete the ground floor, you will find a practical uti<u>lity room and a</u>

full-sized garage equipped with electricity, providing ample space for storage or hobbies. The living space has large double sliding doors looking onto the garden, flooding the space with light.

The first floor welcomes you with a generously sized landing. Directly ahead, discover a comfortable double bedroom featuring built-in wardrobes. Adjacent is the impressive primary bedroom complete with high vaulted ceilings. The room is perfect for relaxation as well as a ideal area to work from home from, boasting a full wall of deep wardrobes and a pristine en-suite bathroom it is the perfect space. A well-appointed family bathroom completes this level.