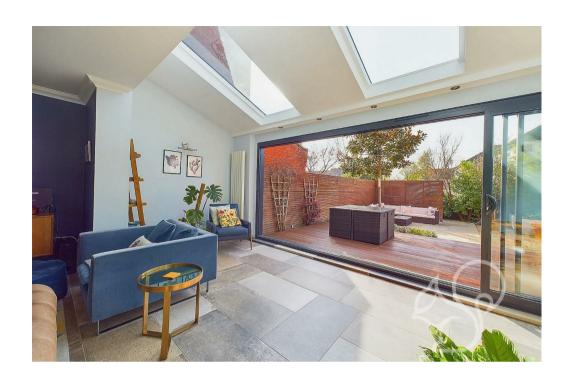

The kitchen seamlessly flows into a generously sized living and dining space, offering picturesque views of the exceptionally private garden, ensuring seclusion from neighbouring properties. To complete the ground floor, you will find a practical uti<u>lity room and a</u>

full-sized garage equipped with electricity, providing ample space for storage or hobbies. The living space has large double sliding doors looking onto the garden, flooding the space with light.

The first floor welcomes you with a generously sized landing. Directly ahead, discover a comfortable double bedroom featuring built-in wardrobes. Adjacent is the impressive primary bedroom complete with high vaulted ceilings. The room is perfect for relaxation as well as a ideal area to work from home from, boasting a full wall of deep wardrobes and a pristine en-suite bathroom it is the perfect space. A well-appointed family bathroom completes this level.