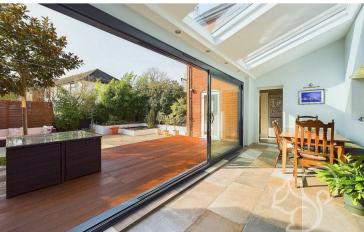

The kitchen seamlessly flows into a generously sized living and dining space, offering picturesque views of the exceptionally private garden, ensuring seclusion from neighbouring properties. To complete the ground floor, you will find a practical uti<u>lity room and a</u>

full-sized garage equipped with electricity, providing ample space for storage or hobbies. The living space has large double sliding doors looking onto the garden, flooding the space with light.

The first floor welcomes you with a generously sized landing. Directly ahead, discover a comfortable double bedroom featuring built-in wardrobes. Adjacent is the impressive primary bedroom complete with high vaulted ceilings. The room is perfect for relaxation as well as a ideal area to work from home from, boasting a full wall of deep wardrobes and a pristine en-suite bathroom it is the perfect space. A well-appointed family bathroom completes this level.