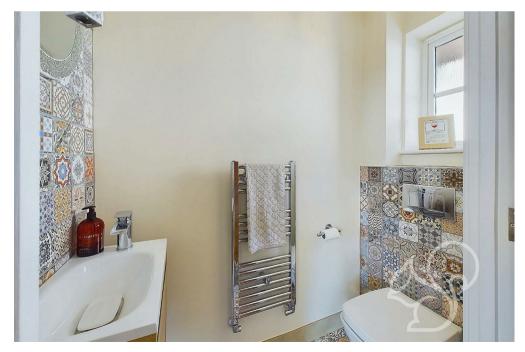

full-sized garage equipped with electricity, providing ample space for storage or hobbies. The living space has large double sliding doors looking onto the garden, flooding the space with light.

The first floor welcomes you with a generously sized landing. Directly ahead, discover a comfortable double bedroom featuring built-in wardrobes. Adjacent is the impressive primary bedroom complete with high vaulted ceilings. The room is perfect for relaxation as well as a ideal area to work from home from, boasting a full wall of deep wardrobes and a pristine en-suite bathroom it is the perfect space. A well-appointed family bathroom completes this level.