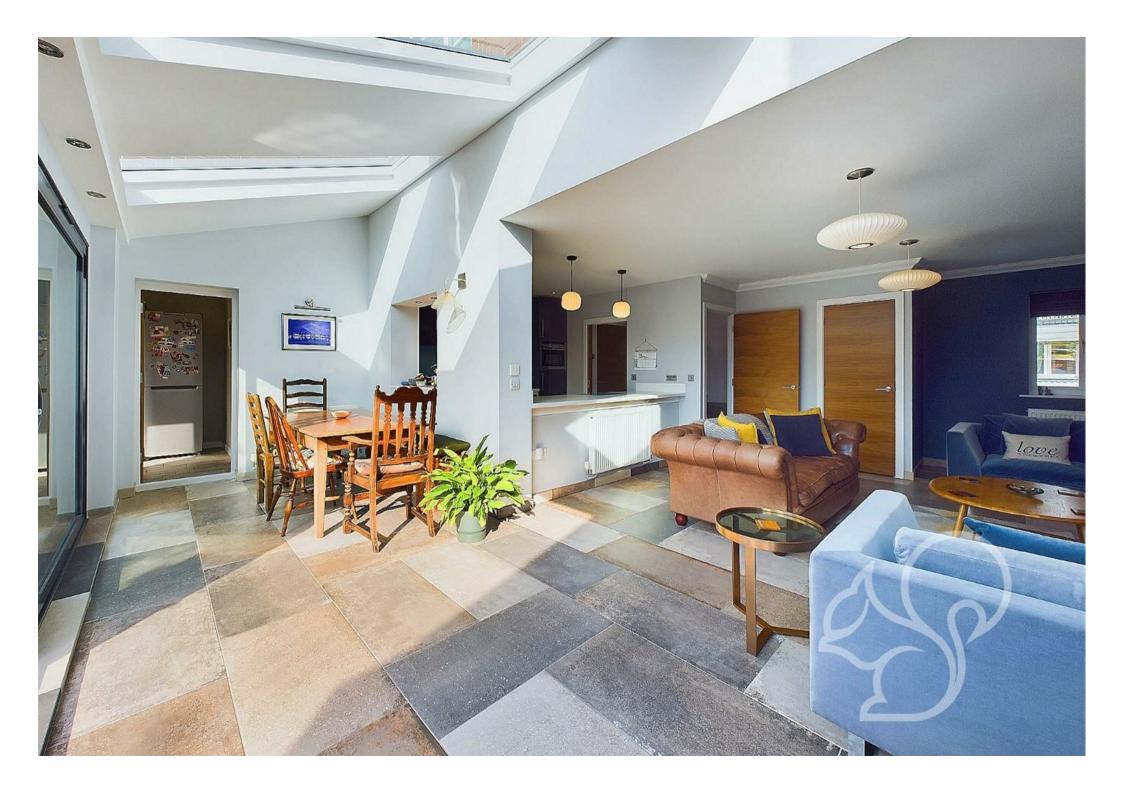

The kitchen seamlessly flows into a generously sized living and dining space, offering picturesque views of the exceptionally private garden, ensuring seclusion from neighbouring properties. To complete the ground floor, you will find a practical uti<u>lity room and a</u>

full-sized garage equipped with electricity, providing ample space for storage or hobbies. The living space has large double sliding doors looking onto the garden, flooding the space with light.

The first floor welcomes you with a generously sized landing. Directly ahead, discover a comfortable double bedroom featuring built-in wardrobes. Adjacent is the impressive primary bedroom complete with high vaulted ceilings. The room is perfect for relaxation as well as a ideal area to work from home from, boasting a full wall of deep wardrobes and a pristine en-suite bathroom it is the perfect space. A well-appointed family bathroom completes this level.