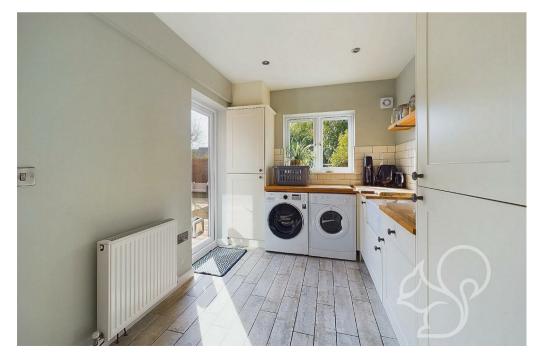

The kitchen seamlessly flows into a generously sized living and dining space, offering picturesque views of the exceptionally private garden, ensuring seclusion from neighbouring properties. To complete the ground floor, you will find a practical uti<u>lity room and a</u>

full-sized garage equipped with electricity, providing ample space for storage or hobbies. The living space has large double sliding doors looking onto the garden, flooding the space with light.

The first floor welcomes you with a generously sized landing. Directly ahead, discover a comfortable double bedroom featuring built-in wardrobes. Adjacent is the impressive primary bedroom complete with high vaulted ceilings. The room is perfect for relaxation as well as a ideal area to work from home from, boasting a full wall of deep wardrobes and a pristine en-suite bathroom it is the perfect space. A well-appointed family bathroom completes this level.