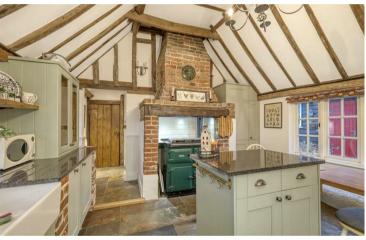

tranquility, anchored by a magnificent brick fireplace with a bespoke log burner—a perfect sanctuary for cherished family moments.

For the discerning professional, the cellar has been thoughtfully repurposed as a secluded home office, offering a serene environment conducive to productivity and creativity. The pièce de résistance is undoubtedly the stunning kitchen and breakfast room, where original brickwork and exposed wooden beams create a captivating backdrop for culinary pursuits. This space is certain to become the epicentre of daily life and entertainment.