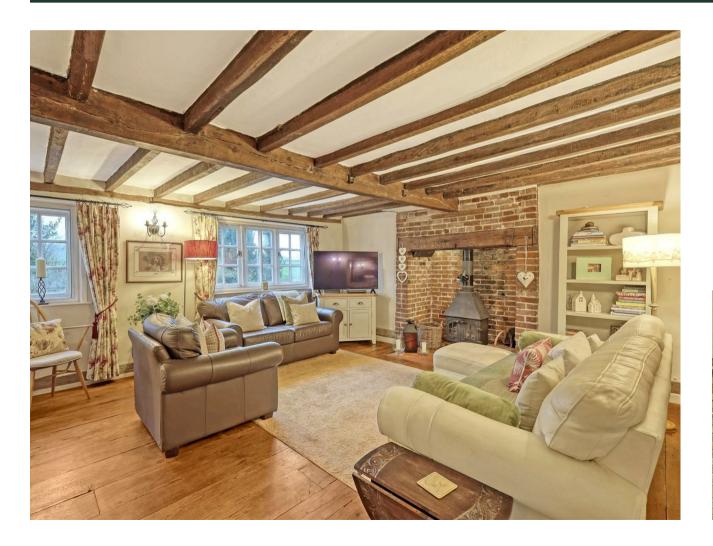

The property boasts an impressive array of living spaces, including two meticulously designed reception rooms. The expansive, light-filled dining area provides an ideal setting for sophisticated soirées and intimate gatherings alike. Adjacent, the generously proportioned lounge exudes warmth and

tranquility, anchored by a magnificent brick fireplace with a bespoke log burner—a perfect sanctuary for cherished family moments.

For the discerning professional, the cellar has been thoughtfully repurposed as a secluded home office, offering a serene environment conducive to productivity and creativity. The pièce de résistance is undoubtedly the stunning kitchen and breakfast room, where original brickwork and exposed wooden beams create a captivating backdrop for culinary pursuits. This space is certain to become the epicentre of daily life and entertainment.