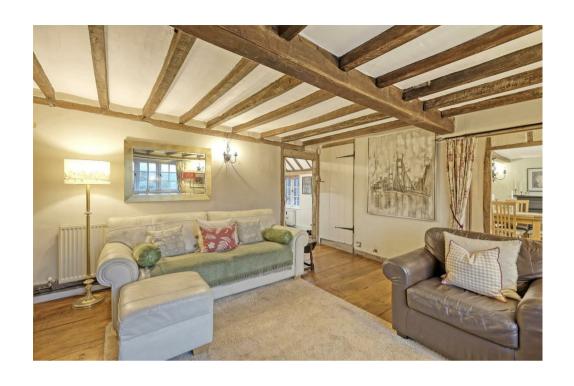

The property boasts an impressive array of living spaces, including two meticulously designed reception rooms. The expansive, light-filled dining area provides an ideal setting for sophisticated soirées and intimate gatherings alike. Adjacent, the generously proportioned lounge exudes warmth and

tranquility, anchored by a magnificent brick fireplace with a bespoke log burner—a perfect sanctuary for cherished family moments.

For the discerning professional, the cellar has been thoughtfully repurposed as a secluded home office, offering a serene environment conducive to productivity and creativity. The pièce de résistance is undoubtedly the stunning kitchen and breakfast room, where original brickwork and exposed wooden beams create a captivating backdrop for culinary pursuits. This space is certain to become the epicentre of daily life and entertainment.