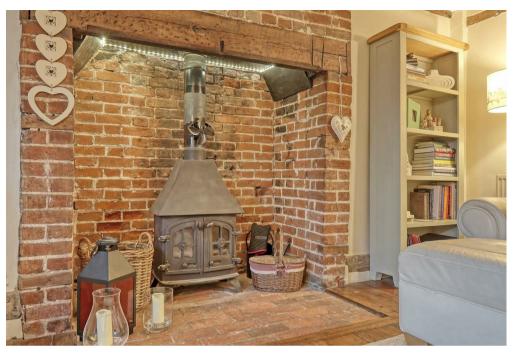

tranquility, anchored by a magnificent brick fireplace with a bespoke log burner—a perfect sanctuary for cherished family moments.

For the discerning professional, the cellar has been thoughtfully repurposed as a secluded home office, offering a serene environment conducive to productivity and creativity. The pièce de résistance is undoubtedly the stunning kitchen and breakfast room, where original brickwork and exposed wooden beams create a captivating backdrop for culinary pursuits. This space is certain to become the epicentre of daily life and entertainment.