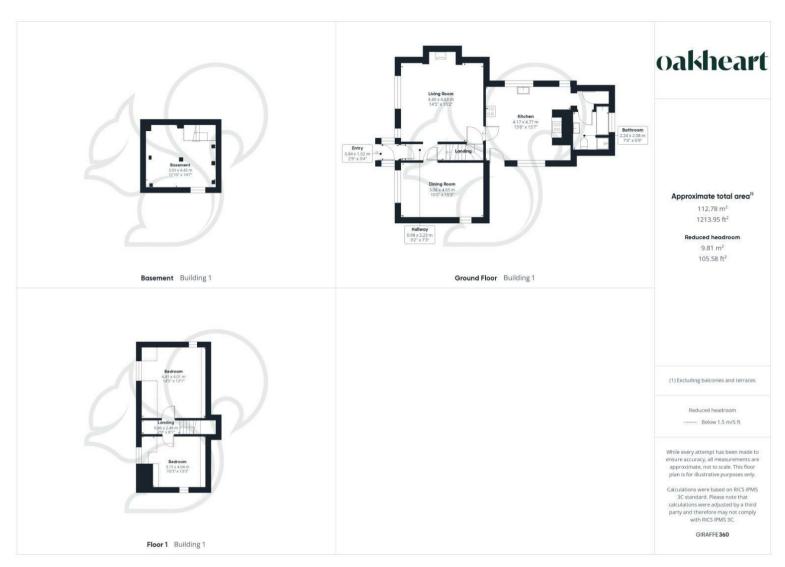

The property boasts an impressive array of living spaces, including two meticulously designed reception rooms. The expansive, light-filled dining area provides an ideal setting for sophisticated soirées and intimate gatherings alike. Adjacent, the generously proportioned lounge exudes warmth and

tranquility, anchored by a magnificent brick fireplace with a bespoke log burner—a perfect sanctuary for cherished family moments.

For the discerning professional, the cellar has been thoughtfully repurposed as a secluded home office, offering a serene environment conducive to productivity and creativity. The pièce de résistance is undoubtedly the stunning kitchen and breakfast room, where original brickwork and exposed wooden beams create a captivating backdrop for culinary pursuits. This space is certain to become the epicentre of daily life and entertainment.

The sleeping quarters comprise two sumptuous double bedrooms, each appointed with bespoke built-in wardrobes, ensuring ample storage without

compromising on style. The luxurious bathroom features a classic roll-top bath and a separate shower enclosure, providing a spa-like retreat for both invigorating mornings and relaxing evenings.