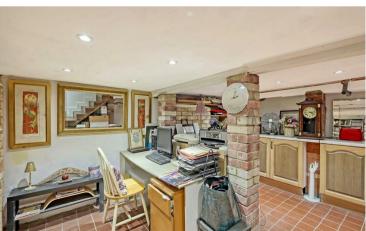

tranquility, anchored by a magnificent brick fireplace with a bespoke log burner—a perfect sanctuary for cherished family moments.

For the discerning professional, the cellar has been thoughtfully repurposed as a secluded home office, offering a serene environment conducive to productivity and creativity. The pièce de résistance is undoubtedly the stunning kitchen and breakfast room, where original brickwork and exposed wooden beams create a captivating backdrop for culinary pursuits. This space is certain to become the epicentre of daily life and entertainment.