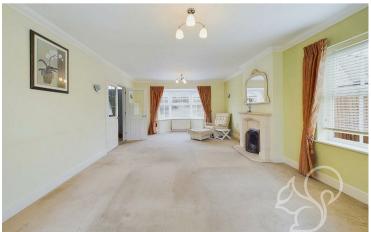

Step into a world of refined elegance through an attractive entrance, where a wide and welcoming hall sets the tone for this exceptional property. To your left, discover a spacious and inviting lounge that seamlessly flows into a sophisticated dining area, adorned with a striking vaulted ceiling. This impressive space is bathed in natural light and offers direct access to the garden through elegant patio doors, perfect for indoor-outdoor entertaining.

To the right of the hallway, a versatile drawing room awaits, offering the flexibility to serve as a second living area or a formal dining room, catering to your lifestyle needs. A conveniently located WC, ensures comfort for both residents and guests.