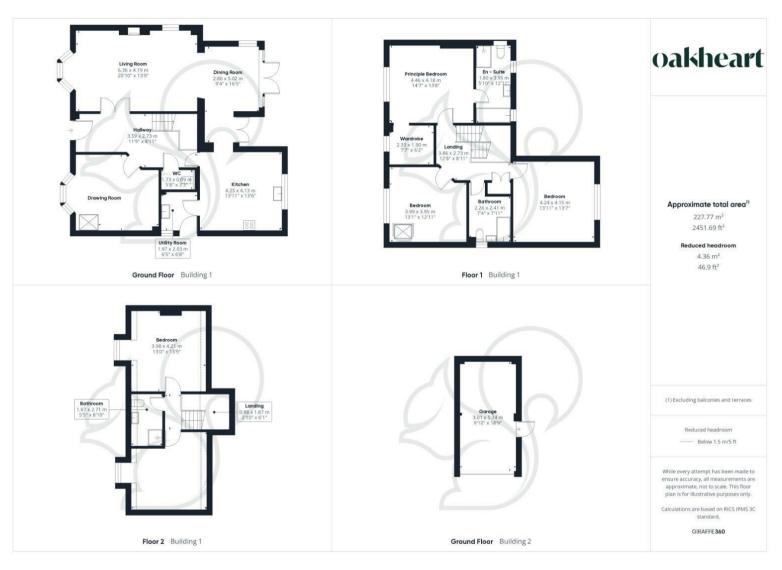

Adjacent to the kitchen, you'll find a thoughtfully designed utility room,

strategically placed for maximum convenience and efficiency in your daily routine

A grand staircase leads to two floors of well-appointed bedrooms. On the first floor, the principal bedroom boasts a walk-in wardrobe and an ensuite bathroom. This floor also includes two additional double bedrooms, a family bathroom, and a storage cupboard. The top floor features another two large double bedrooms and a sizable bathroom.