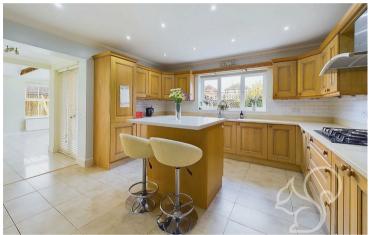

The heart of this luxurious residence is undoubtedly the triple-aspect kitchen, positioned at the rear of the property and accessible from the hallway. This culinary haven boasts an abundance of bespoke storage solutions and top-of-the-line integrated appliances. The centerpiece island doubles as a perfect breakfast bar, ideal for casual dining or entertaining.