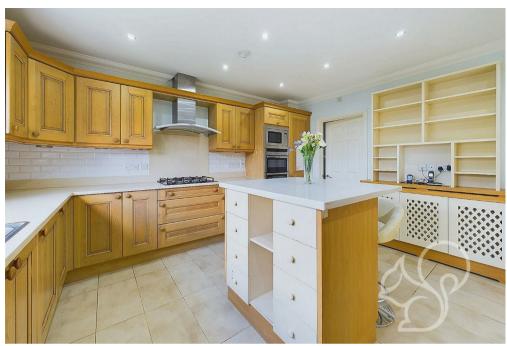

The heart of this luxurious residence is undoubtedly the triple-aspect kitchen, positioned at the rear of the property and accessible from the hallway. This culinary haven boasts an abundance of bespoke storage solutions and top-of-the-line integrated appliances. The centerpiece island doubles as a perfect breakfast bar, ideal for casual dining or entertaining.