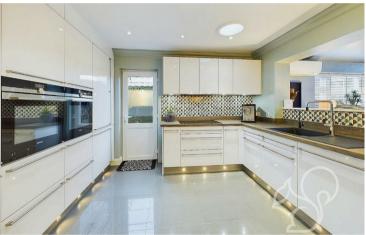

The heart of this home is undoubtedly the state-of-the-art Germanbuilt kitchen. This culinary haven boasts top-of-the-line appliances, including dual ovens and an integrated fridge-freezer, all seamlessly incorporated into the bespoke cabinetry. The Blanco sink with Insinkerator disposal system adds a touch of practicality to this luxurious space. Natural light floods in through ingeniously placed sun tubes, illuminating the exquisite workmanship.