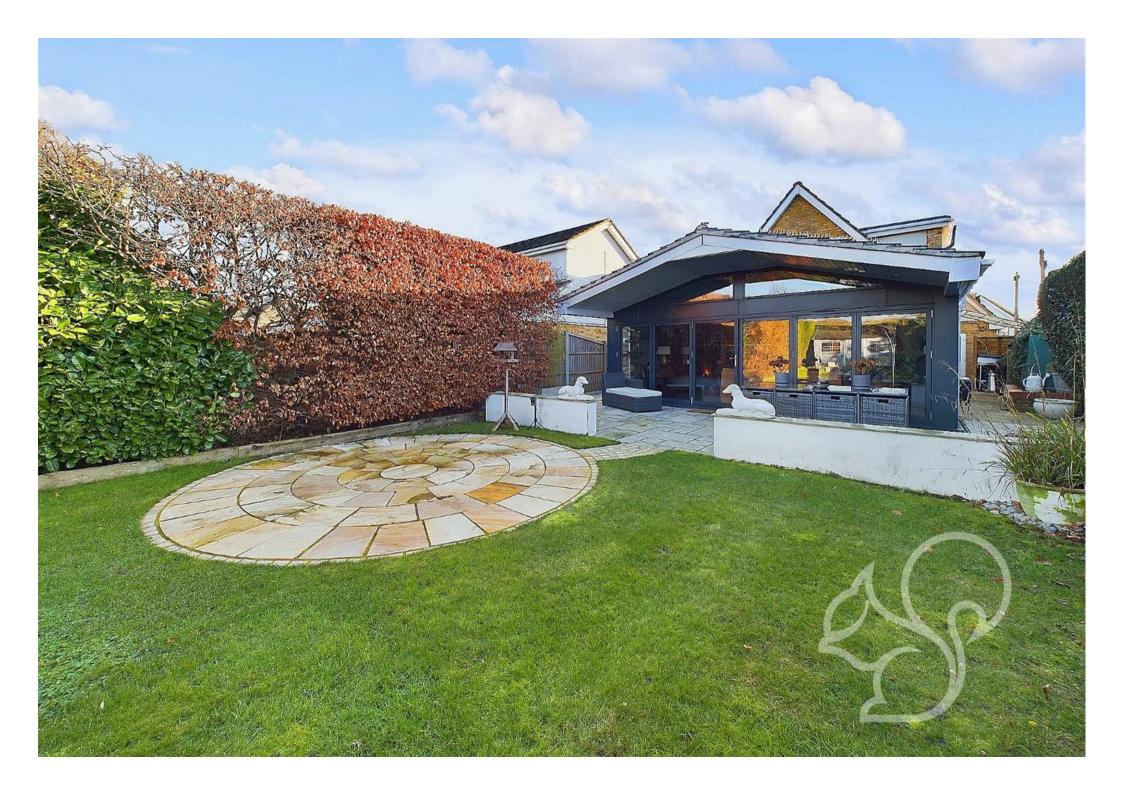

Adjacent to the kitchen, the lounge is a testament to contemporary living. Featuring a vaulted ceiling with skylights and an impressive 6-meter wide aluminium bi-folding door system, this room blurs the line between indoor comfort and outdoor beauty. The Thorma multi-fuel stove adds a cozy ambiance, while the wall-mounted air conditioning ensures year-round comfort.