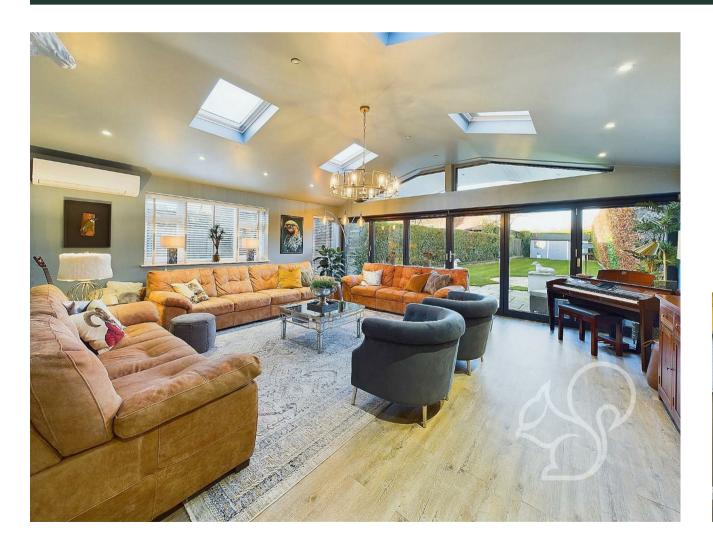

Adjacent to the kitchen, the lounge is a testament to contemporary living. Featuring a vaulted ceiling with skylights and an impressive 6-meter wide aluminium bi-folding door system, this room blurs the line between indoor comfort and outdoor beauty. The Thorma multi-fuel stove adds a cozy ambiance, while the wall-mounted air conditioning ensures year-round comfort.