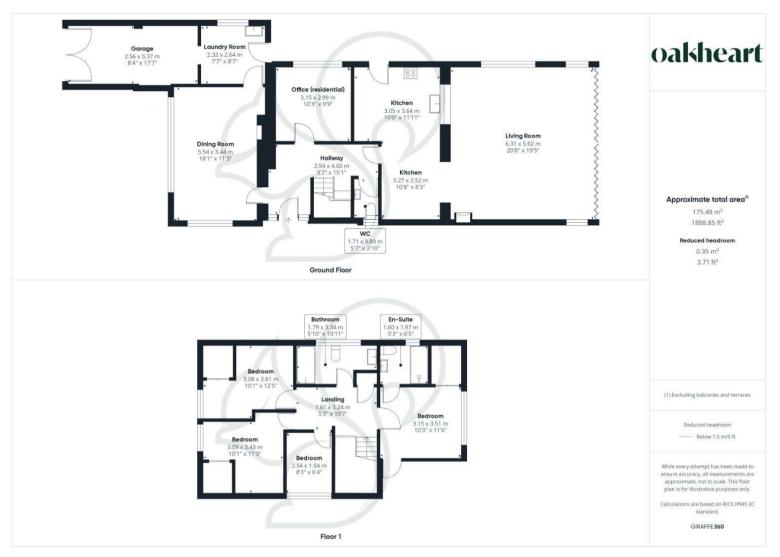

As you step through the elegant part-glazed entrance, you're welcomed into a world of refined opulence. The spacious reception hall, adorned with a designer radiator cover and premium porcelain

tiled flooring, sets the tone for the entire ground floor. The flow between rooms is nothing short of spectacular, creating an atmosphere of openness and grandeur.

The heart of this home is undoubtedly the state-of-the-art Germanbuilt kitchen. This culinary haven boasts top-of-the-line appliances, including dual ovens and an integrated fridge-freezer, all seamlessly incorporated into the bespoke cabinetry. The Blanco sink with Insinkerator disposal system adds a touch of practicality to this luxurious space. Natural light floods in through ingeniously placed sun tubes, illuminating the exquisite workmanship.

Adjacent to the kitchen, the lounge is a testament to contemporary living. Featuring a vaulted ceiling with skylights and an impressive 6-meter wide aluminium bi-folding door system, this room blurs the line between indoor comfort and outdoor beauty. The Thorma multi-fuel stove adds a cozy ambiance, while the wall-mounted air conditioning ensures year-round comfort.

For those who appreciate fine dining, the spacious dining room at the front of the house is a dream come true. Capable of hosting grand dinner parties for up to 12 guests, this room exudes elegance and sophistication.