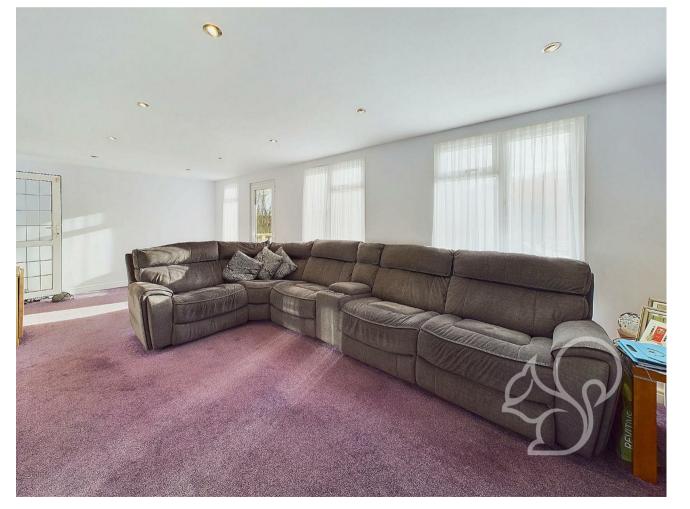

The ground floor of the chalet bungalow boasts a generously sized reception room that seamlessly connects to a dining area via double

doors, enhancing the sense of space when open, while providing privacy during gatherings when closed. The modern kitchen is equipped with an integrated gas hob, separate oven, and grill. The welcoming hallway grants access to a family bathroom, two double bedrooms, and leads to the upper floor, which is exclusively dedicated to the primary bedroom. This tranquil retreat features an en-suite shower room and two walk-in wardrobes.