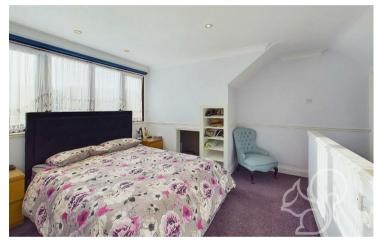

The ground floor of the chalet bungalow boasts a generously sized reception room that seamlessly connects to a dining area via double

doors, enhancing the sense of space when open, while providing privacy during gatherings when closed. The modern kitchen is equipped with an integrated gas hob, separate oven, and grill. The welcoming hallway grants access to a family bathroom, two double bedrooms, and leads to the upper floor, which is exclusively dedicated to the primary bedroom. This tranquil retreat features an en-suite shower room and two walk-in wardrobes.