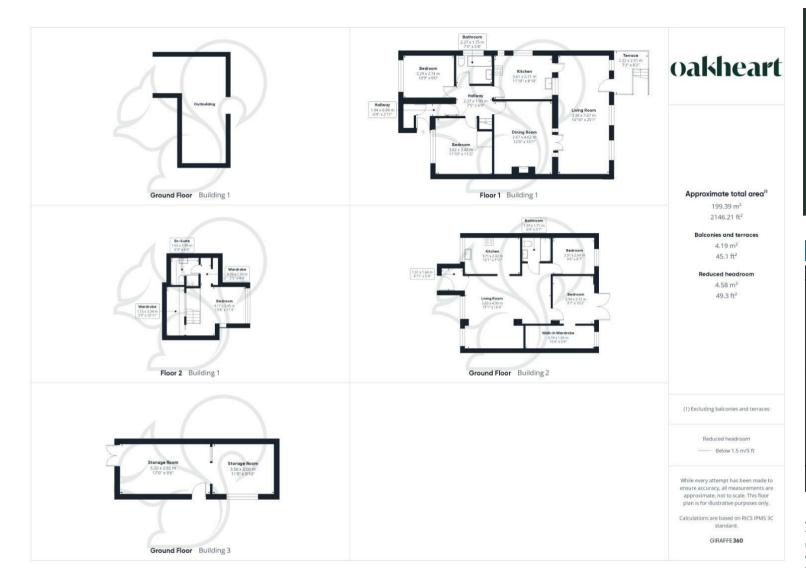

The ground floor of the chalet bungalow boasts a generously sized reception room that seamlessly connects to a dining area via double

doors, enhancing the sense of space when open, while providing privacy during gatherings when closed. The modern kitchen is equipped with an integrated gas hob, separate oven, and grill. The welcoming hallway grants access to a family bathroom, two double bedrooms, and leads to the upper floor, which is exclusively dedicated to the primary bedroom. This tranquil retreat features an en-suite shower room and two walk-in wardrobes.

The property also offers ample parking space for multiple vehicles on the driveway at the front

The rear garden serves as an ideal venue for both daytime and evening entertainment. A wooden decking area is shaded by a large canopy and is adjacent to a striking Koi pond with a waterfall feature. The expansive paved patio area, currently accommodating a large hot tub, is generously sized and enjoys abundant sunlight. Beneath the main house, residents benefit from an underbuild that provides additional storage or workshop space, with potential for further extension.

Additionally, the garden features a substantial outbuilding, approximately 280 square feet in size and is currently utilised as a workshop, offering versatile options for alternative uses.

Local Authority: Basildon Tenure: Freehold Council Tax Band: