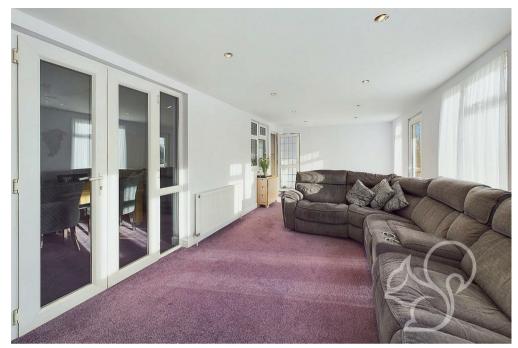

The ground floor of the chalet bungalow boasts a generously sized reception room that seamlessly connects to a dining area via double

doors, enhancing the sense of space when open, while providing privacy during gatherings when closed. The modern kitchen is equipped with an integrated gas hob, separate oven, and grill. The welcoming hallway grants access to a family bathroom, two double bedrooms, and leads to the upper floor, which is exclusively dedicated to the primary bedroom. This tranquil retreat features an en-suite shower room and two walk-in wardrobes.