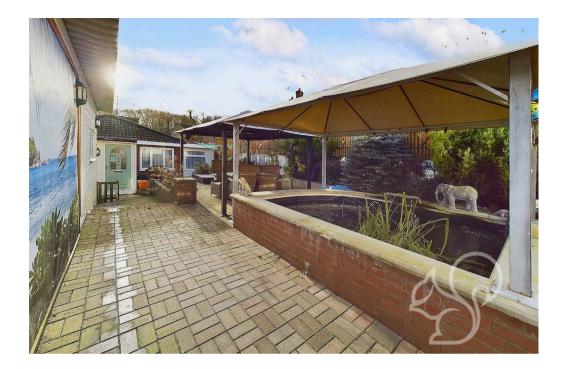

The property also offers ample parking space for multiple vehicles on the driveway at the front

The rear garden serves as an ideal venue for both daytime and evening entertainment. A wooden decking area is shaded by a large canopy and is adjacent to a striking Koi pond with a waterfall feature. The expansive paved patio area, currently accommodating a large hot tub, is generously sized and enjoys abundant sunlight. Beneath the main house, residents benefit from an underbuild that provides additional storage or workshop space, with potential for further extension.

Additionally, the garden features a substantial outbuilding, approximately 280 square feet in size and is currently utilised as a workshop, offering versatile options for alternative uses.

Local Authority: Basildon Tenure: Freehold Council Tax Band: