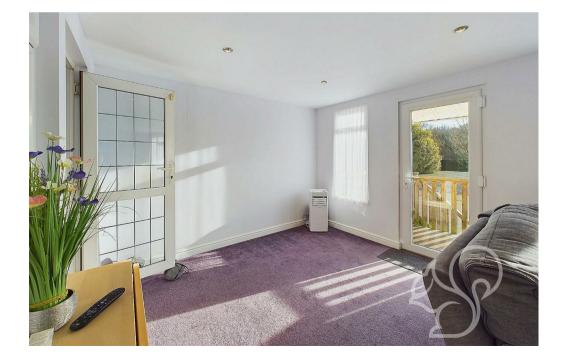

The ground floor of the chalet bungalow boasts a generously sized reception room that seamlessly connects to a dining area via double

doors, enhancing the sense of space when open, while providing privacy during gatherings when closed. The modern kitchen is equipped with an integrated gas hob, separate oven, and grill. The welcoming hallway grants access to a family bathroom, two double bedrooms, and leads to the upper floor, which is exclusively dedicated to the primary bedroom. This tranquil retreat features an en-suite shower room and two walk-in wardrobes.