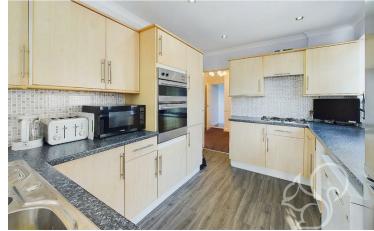

The ground floor of the chalet bungalow boasts a generously sized reception room that seamlessly connects to a dining area via double

doors, enhancing the sense of space when open, while providing privacy during gatherings when closed. The modern kitchen is equipped with an integrated gas hob, separate oven, and grill. The welcoming hallway grants access to a family bathroom, two double bedrooms, and leads to the upper floor, which is exclusively dedicated to the primary bedroom. This tranquil retreat features an en-suite shower room and two walk-in wardrobes.