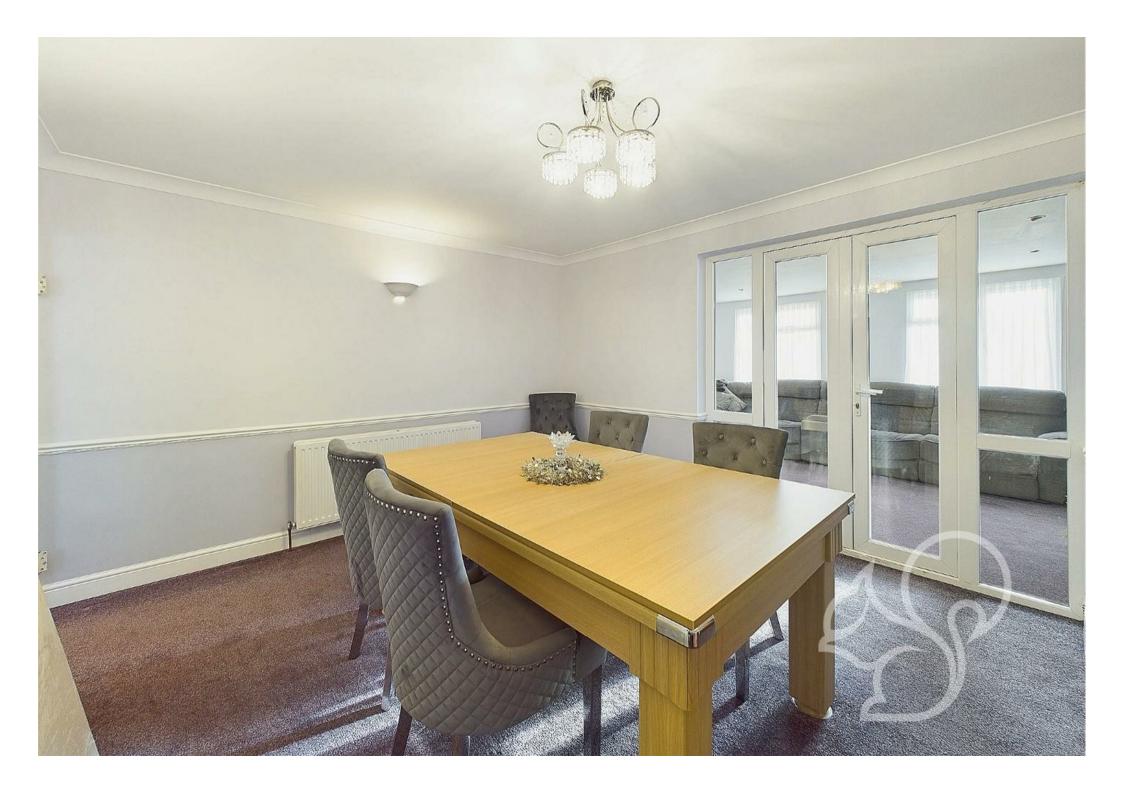

The ground floor of the chalet bungalow boasts a generously sized reception room that seamlessly connects to a dining area via double

doors, enhancing the sense of space when open, while providing privacy during gatherings when closed. The modern kitchen is equipped with an integrated gas hob, separate oven, and grill. The welcoming hallway grants access to a family bathroom, two double bedrooms, and leads to the upper floor, which is exclusively dedicated to the primary bedroom. This tranquil retreat features an en-suite shower room and two walk-in wardrobes.