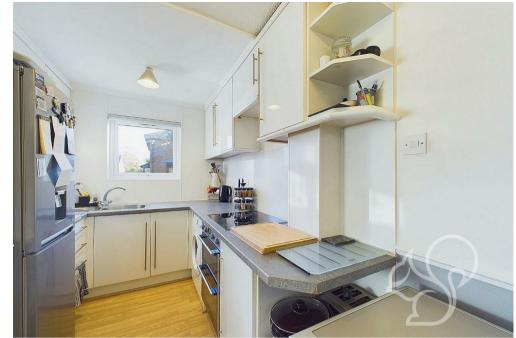

As you step inside, you are welcomed by an open-plan lounge area that exudes warmth and invites relaxation or entertaining guests. This inviting space flows seamlessly into a modern kitchen, featuring stylish finishes and a range of well-appointed units that will delight culinary enthusiasts.