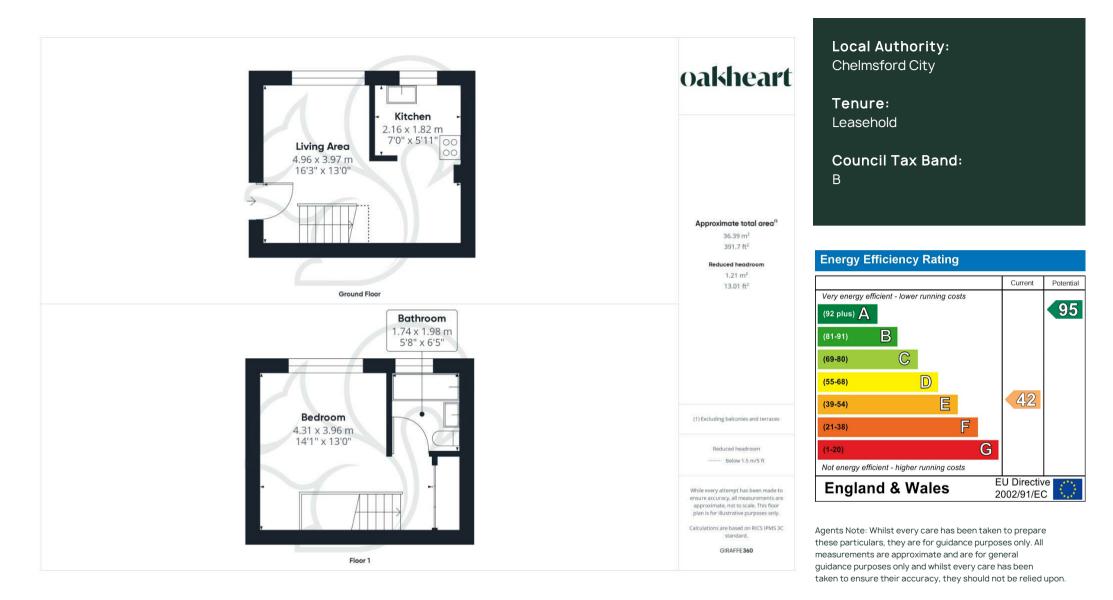

As you step inside, you are welcomed by an open-plan lounge area that exudes warmth and invites relaxation or entertaining guests. This inviting space flows seamlessly into a modern kitchen, featuring stylish finishes and a range of well-appointed units that will delight culinary enthusiasts.

Upstairs, you will discover a spacious mezzanine double bedroom complete

with double-door built-in wardrobes. Adjacent to the bedroom is a full-size modern bathroom, tastefully designed for both comfort and convenience.