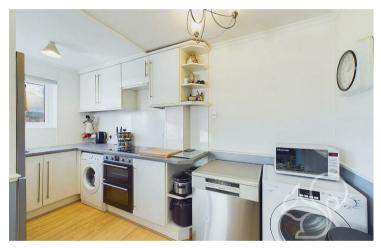

As you step inside, you are welcomed by an open-plan lounge area that exudes warmth and invites relaxation or entertaining guests. This inviting space flows seamlessly into a modern kitchen, featuring stylish finishes and a range of well-appointed units that will delight culinary enthusiasts.