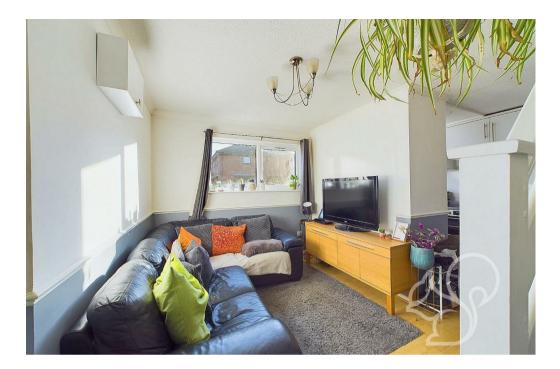

As you step inside, you are welcomed by an open-plan lounge area that exudes warmth and invites relaxation or entertaining guests. This inviting space flows seamlessly into a modern kitchen, featuring stylish finishes and a range of well-appointed units that will delight culinary enthusiasts.