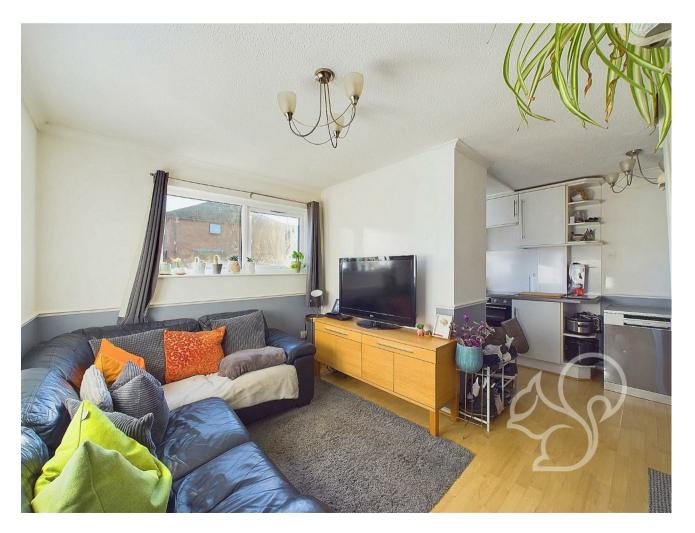

As you step inside, you are welcomed by an open-plan lounge area that exudes warmth and invites relaxation or entertaining guests. This inviting space flows seamlessly into a modern kitchen, featuring stylish finishes and a range of well-appointed units that will delight culinary enthusiasts.