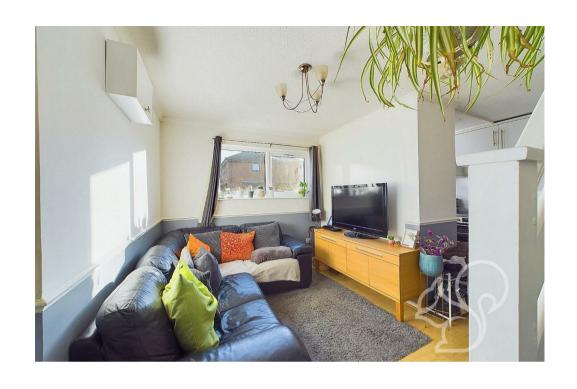

As you step inside, you are welcomed by an open-plan lounge area that exudes warmth and invites relaxation or entertaining guests. This inviting space flows seamlessly into a modern kitchen, featuring stylish finishes and a range of well-appointed units that will delight culinary enthusiasts.