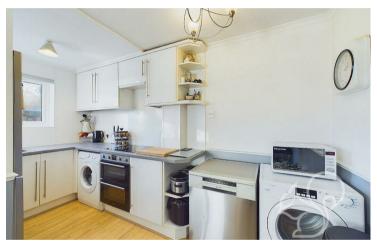

As you step inside, you are welcomed by an open-plan lounge area that exudes warmth and invites relaxation or entertaining guests. This inviting space flows seamlessly into a modern kitchen, featuring stylish finishes and a range of well-appointed units that will delight culinary enthusiasts.