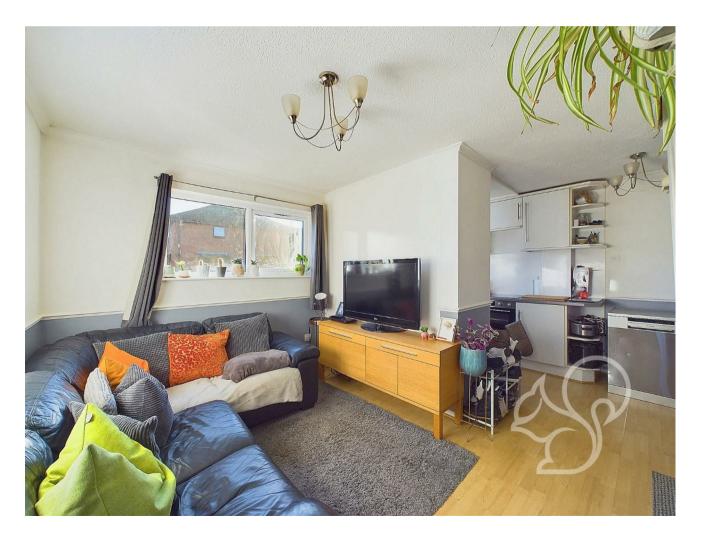

As you step inside, you are welcomed by an open-plan lounge area that exudes warmth and invites relaxation or entertaining guests. This inviting space flows seamlessly into a modern kitchen, featuring stylish finishes and a range of well-appointed units that will delight culinary enthusiasts.