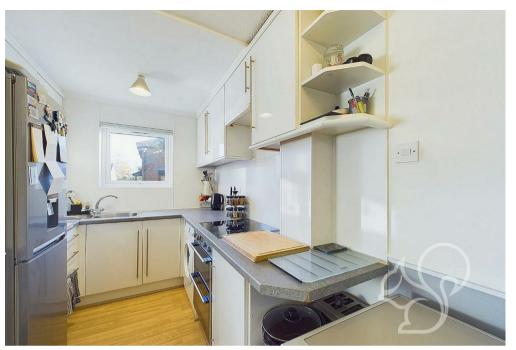

As you step inside, you are welcomed by an open-plan lounge area that exudes warmth and invites relaxation or entertaining guests. This inviting space flows seamlessly into a modern kitchen, featuring stylish finishes and a range of well-appointed units that will delight culinary enthusiasts.