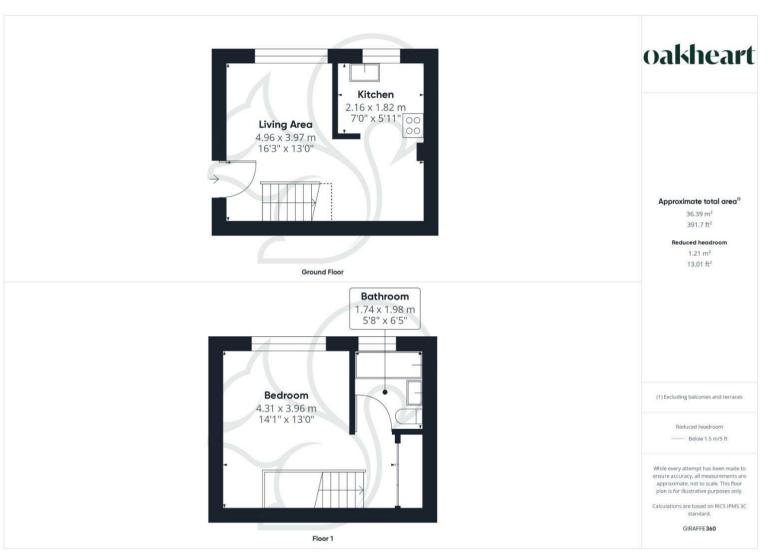

As you step inside, you are welcomed by an open-plan lounge area that exudes warmth and invites relaxation or entertaining guests. This inviting space flows seamlessly into a modern kitchen, featuring stylish finishes and a range of well-appointed units that will delight culinary enthusiasts.

Upstairs, you will discover a spacious mezzanine double bedroom complete

with double-door built-in wardrobes. Adjacent to the bedroom is a full-size modern bathroom, tastefully designed for both comfort and convenience.