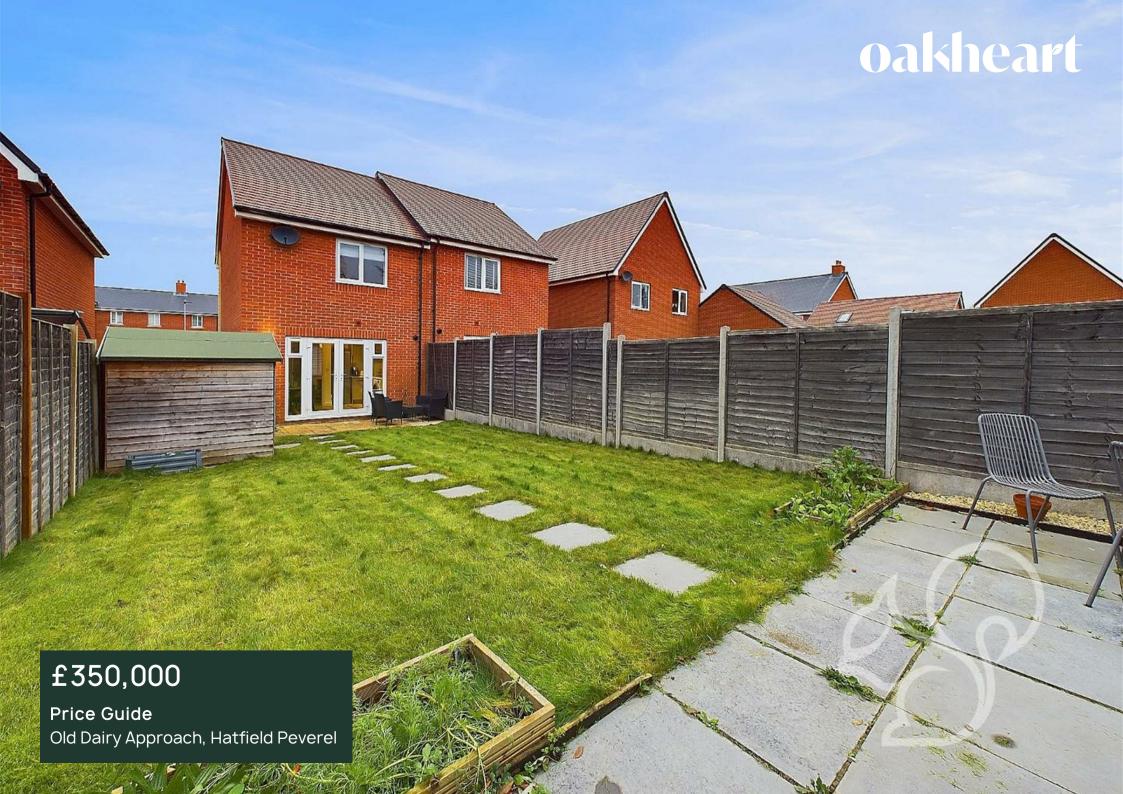

Price Guide: £350.000 - £375.000

Presenting an exceptional opportunity to acquire a 2-bedroom semi-detached property in the highly sought-after location of Hatfield Peverel. This home perfectly balances comfort and convenience, featuring a thoughtfully designed layout and appealing attributes throughout.

Externally, the property features a fully enclosed south-facing rear garden accessible via a gate leading from the driveway. This outdoor space includes a

spacious patio area that leads to a lush lawn, creating an ideal setting for relaxation and enjoyment.

Additionally, homeowners will appreciate the convenience of two driveway parking spaces to the side, ensuring ease of access for residents and guests alike.

The property is situated just 0.1 miles from Hatfield Peverel train station, offering excellent transport connections to central London, making commuting a breeze. Built only four years ago and owned from new, it still retains that fresh home feel.