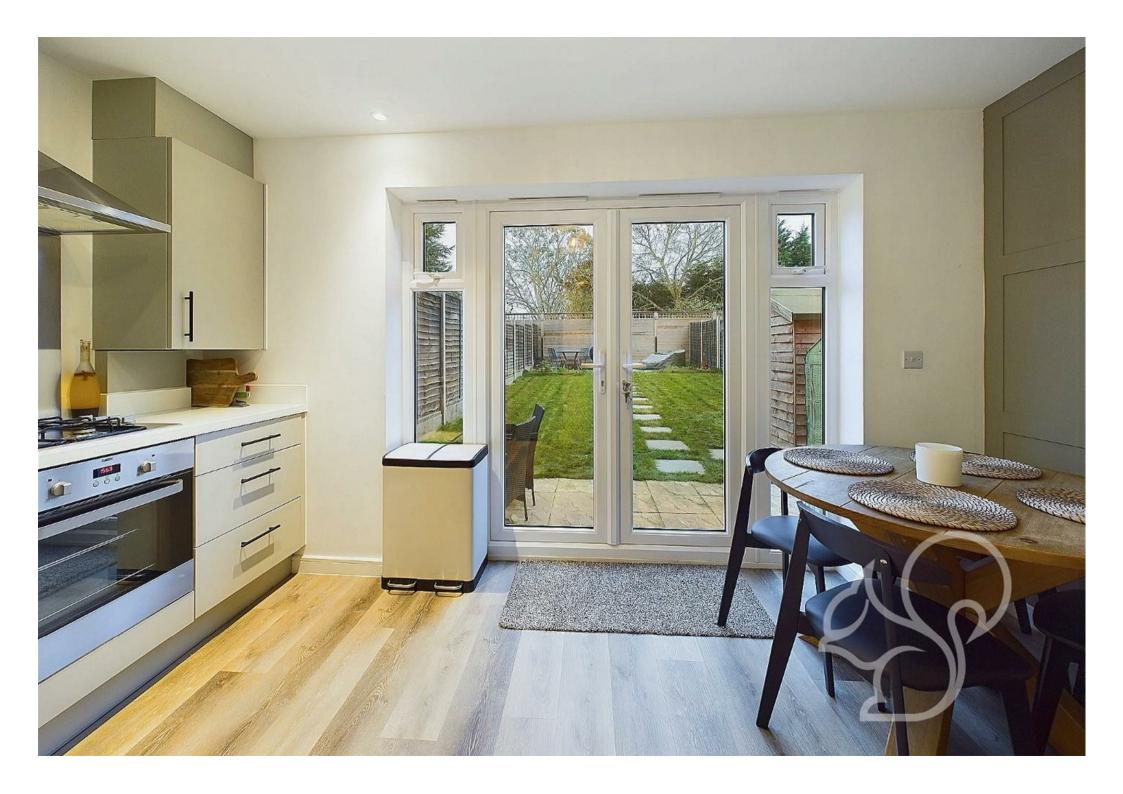

Upon entering the home, you are greeted by a well-appointed hallway that provides direct access to a conveniently located downstairs toilet. From the hallway, you transition into the heart of the home, where you will find a spacious lounge that exudes an inviting atmosphere, perfect for both relaxation and entertaining guests. Adjacent to the lounge is the kitchen

diner, equipped with modern appliances and ample storage, facilitating a seamless passage to the rear garden through a set of patio doors. This design fosters an effortless indoor-outdoor connection, perfect for al fresco dining experiences.