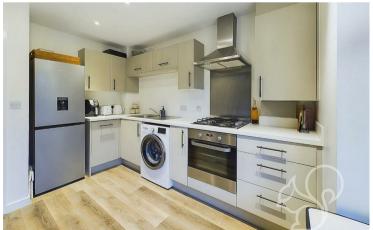

diner, equipped with modern appliances and ample storage, facilitating a seamless passage to the rear garden through a set of patio doors. This design fosters an effortless indoor-outdoor connection, perfect for al fresco dining experiences.