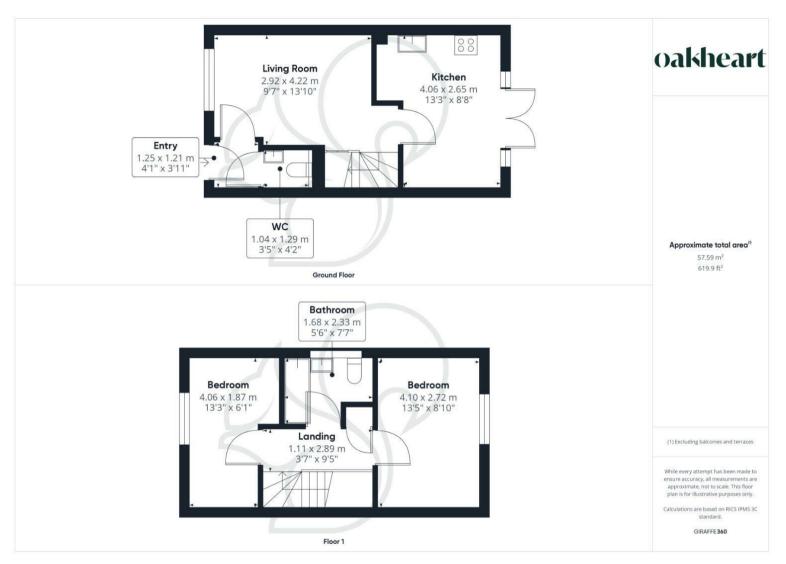

Upon entering the home, you are greeted by a well-appointed hallway that provides direct access to a conveniently located downstairs toilet. From the hallway, you transition into the heart of the home, where you will find a spacious lounge that exudes an inviting atmosphere, perfect for both relaxation and entertaining guests. Adjacent to the lounge is the kitchen

diner, equipped with modern appliances and ample storage, facilitating a seamless passage to the rear garden through a set of patio doors. This design fosters an effortless indoor-outdoor connection, perfect for al fresco dining experiences.

Ascending to the first floor, you will find a generous landing area providing access to both bedrooms and the family bathroom, which showcases contemporary amenities. Each bedroom is well-proportioned and offers substantial storage solutions in both the primary and secondary rooms.