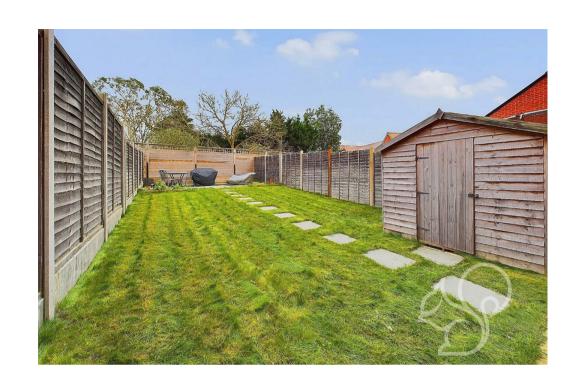

Externally, the property features a fully enclosed south-facing rear garden accessible via a gate leading from the driveway. This outdoor space includes a

spacious patio area that leads to a lush lawn, creating an ideal setting for relaxation and enjoyment.

Additionally, homeowners will appreciate the convenience of two driveway parking spaces to the side, ensuring ease of access for residents and guests alike.

The property is situated just 0.1 miles from Hatfield Peverel train station, offering excellent transport connections to central London, making commuting a breeze. Built only four years ago and owned from new, it still retains that fresh home feel.