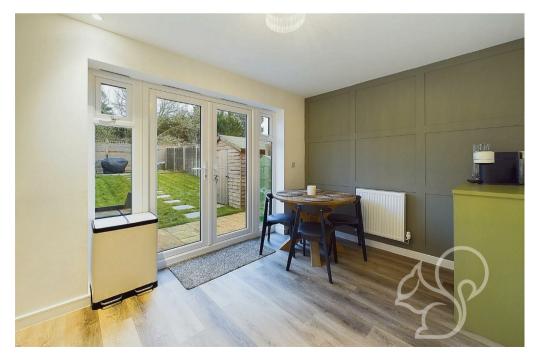

diner, equipped with modern appliances and ample storage, facilitating a seamless passage to the rear garden through a set of patio doors. This design fosters an effortless indoor-outdoor connection, perfect for al fresco dining experiences.