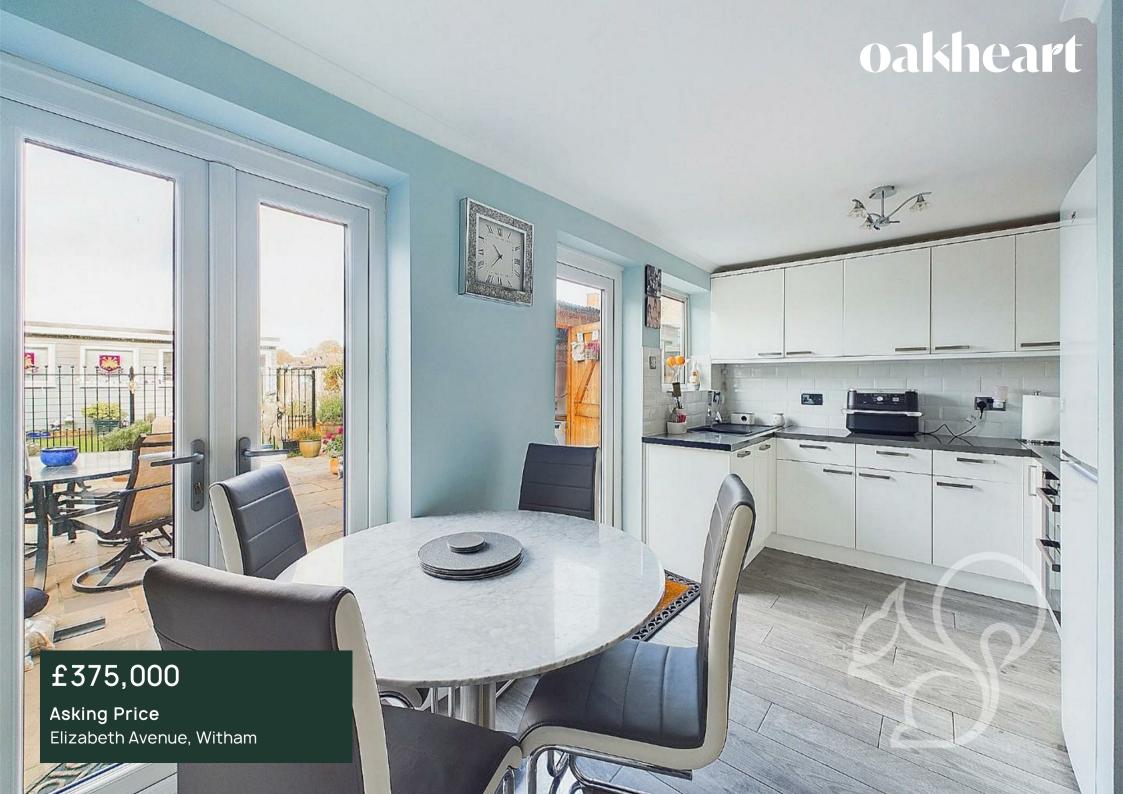

Upon entry, you are greeted by a charming entrance porch, which sets a welcoming tone for the warmth that flows throughout the residence. The ground floor reveals a spacious lounge, ideal for both relaxation and entertaining. Adjacent to the lounge is the kitchen diner, equipped with modern appliances and ample storage, facilitating a seamless transition to the rear garden through a set of

double patio doors. This design fosters an effortless indoor-outdoor connection, perfect for al fresco dining experiences.

Ascending to the first floor, you will find a generous landing area providing access to all three bedrooms and the family bathroom showcasing contemporary amenities. Each bedroom is well-proportioned, offering substantial storage solutions in both the primary and secondary rooms.