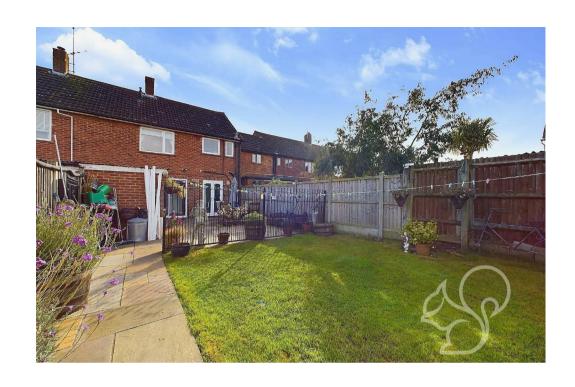

Externally, the property features a fully enclosed Westerly-facing rear garden which is accessible from an alley leading from the front

to the side gate., complete with a spacious patio area leading to a lush lawn that connects to a sizable summerhouse, which includes a working shower room. This beautifully presented outdoor space offers an ideal setting for relaxation and enjoyment. Additionally, homeowners will appreciate the convenience of two driveway parking spaces at the front, ensuring ease of access for residents and quests alike.