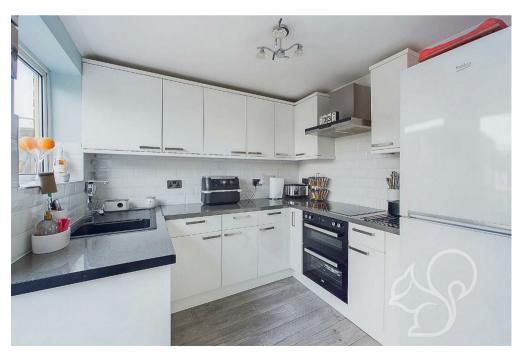

Upon entry, you are greeted by a charming entrance porch, which sets a welcoming tone for the warmth that flows throughout the residence. The ground floor reveals a spacious lounge, ideal for both relaxation and entertaining. Adjacent to the lounge is the kitchen diner, equipped with modern appliances and ample storage, facilitating a seamless transition to the rear garden through a set of