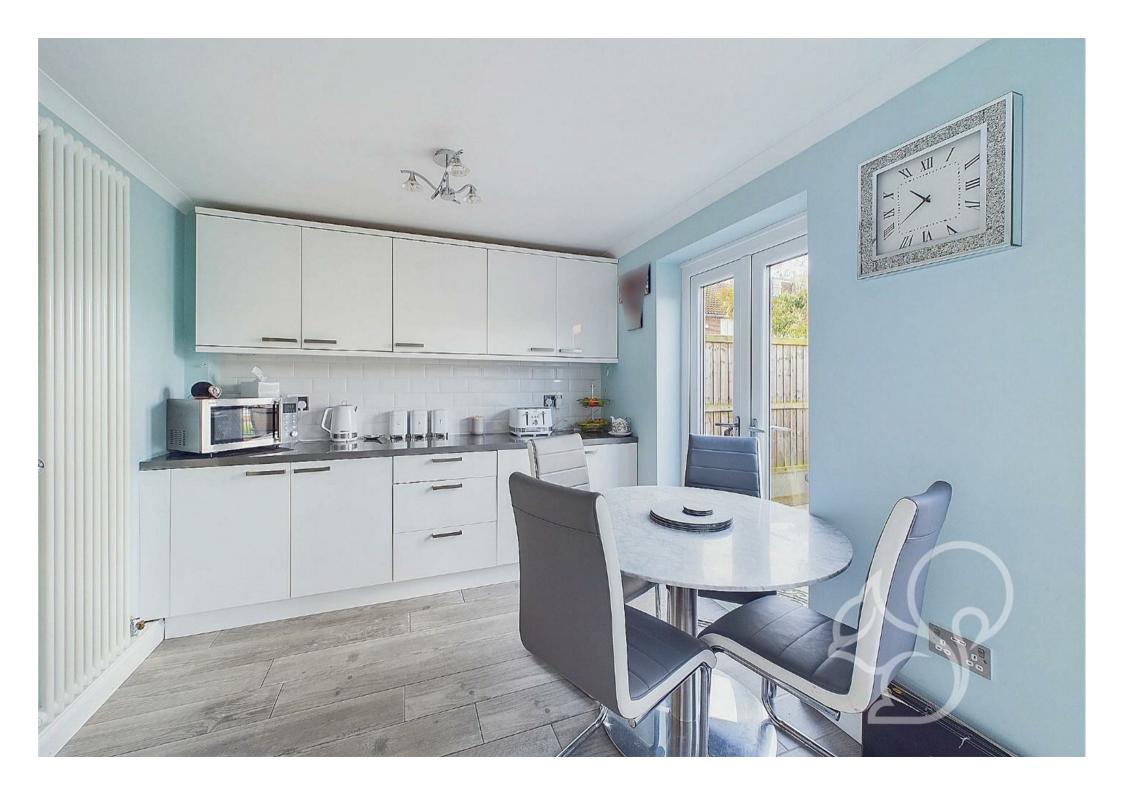

Upon entry, you are greeted by a charming entrance porch, which sets a welcoming tone for the warmth that flows throughout the residence. The ground floor reveals a spacious lounge, ideal for both relaxation and entertaining. Adjacent to the lounge is the kitchen diner, equipped with modern appliances and ample storage, facilitating a seamless transition to the rear garden through a set of

double patio doors. This design fosters an effortless indoor-outdoor connection, perfect for al fresco dining experiences.

Ascending to the first floor, you will find a generous landing area providing access to all three bedrooms and the family bathroom showcasing contemporary amenities. Each bedroom is well-proportioned, offering substantial storage solutions in both the primary and secondary rooms.