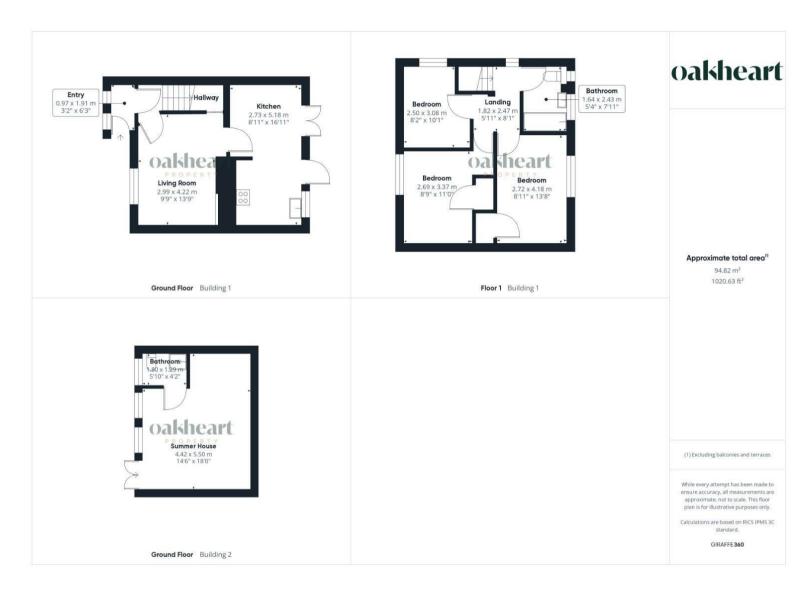

Upon entry, you are greeted by a charming entrance porch, which sets a welcoming tone for the warmth that flows throughout the residence. The ground floor reveals a spacious lounge, ideal for both relaxation and entertaining. Adjacent to the lounge is the kitchen diner, equipped with modern appliances and ample storage, facilitating a seamless transition to the rear garden through a set of

double patio doors. This design fosters an effortless indoor-outdoor connection, perfect for al fresco dining experiences.

Ascending to the first floor, you will find a generous landing area providing access to all three bedrooms and the family bathroom showcasing contemporary amenities. Each bedroom is well-proportioned, offering substantial storage solutions in both the primary and secondary rooms.

Externally, the property features a fully enclosed Westerly-facing rear garden which is accessible from an alley leading from the front

to the side gate., complete with a spacious patio area leading to a lush lawn that connects to a sizable summerhouse, which includes a working shower room. This beautifully presented outdoor space offers an ideal setting for relaxation and enjoyment. Additionally, homeowners will appreciate the convenience of two driveway parking spaces at the front, ensuring ease of access for residents and quests alike.