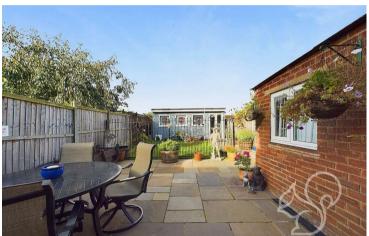

Externally, the property features a fully enclosed Westerly-facing rear garden which is accessible from an alley leading from the front

to the side gate., complete with a spacious patio area leading to a lush lawn that connects to a sizable summerhouse, which includes a working shower room. This beautifully presented outdoor space offers an ideal setting for relaxation and enjoyment. Additionally, homeowners will appreciate the convenience of two driveway parking spaces at the front, ensuring ease of access for residents and quests alike.