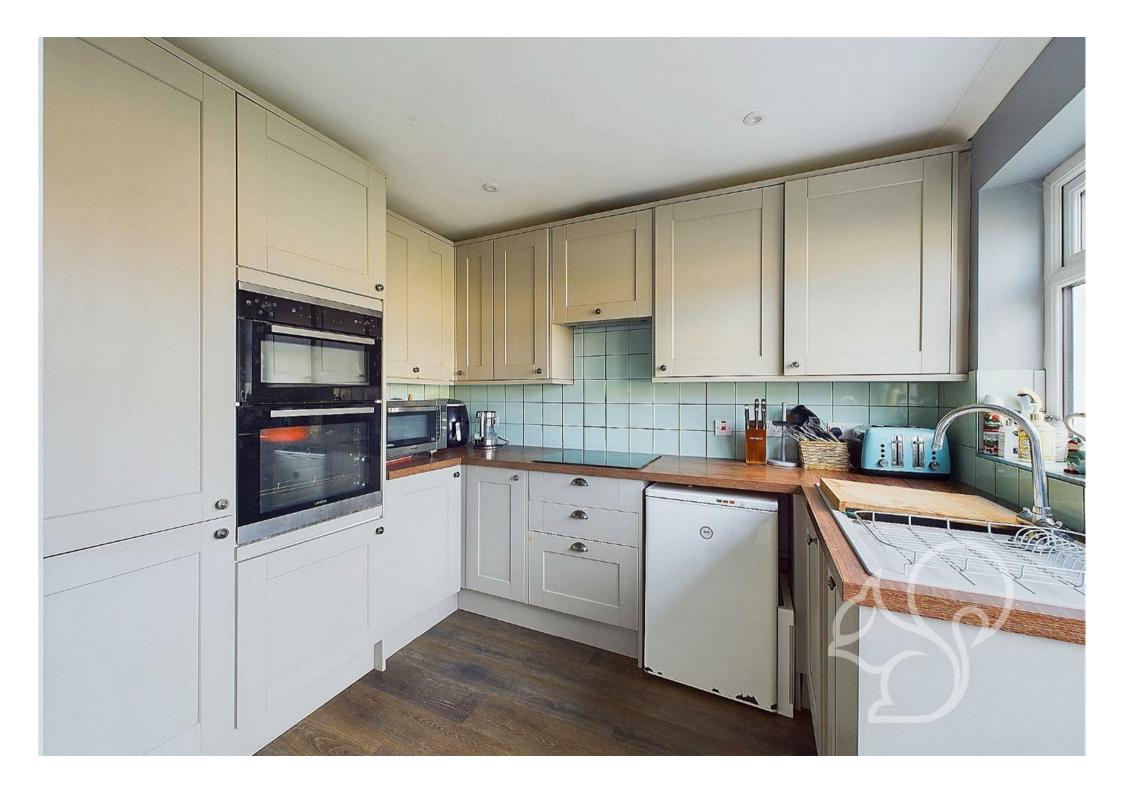

## \*\*\* Guide Price £300,000 - £350,000 \*\*\*

This delightful three-bedroom residence offers ample space for comfortable living. Upon entering, you are greeted by a practical porch, perfect for storing coats and shoes. This leads into a spacious living and dining room, ideal for family gatherings and meals. The kitchen, conveniently situated off the living area, provides a functional space for preparing your favorite dishes while maintaining separation from the main living area.