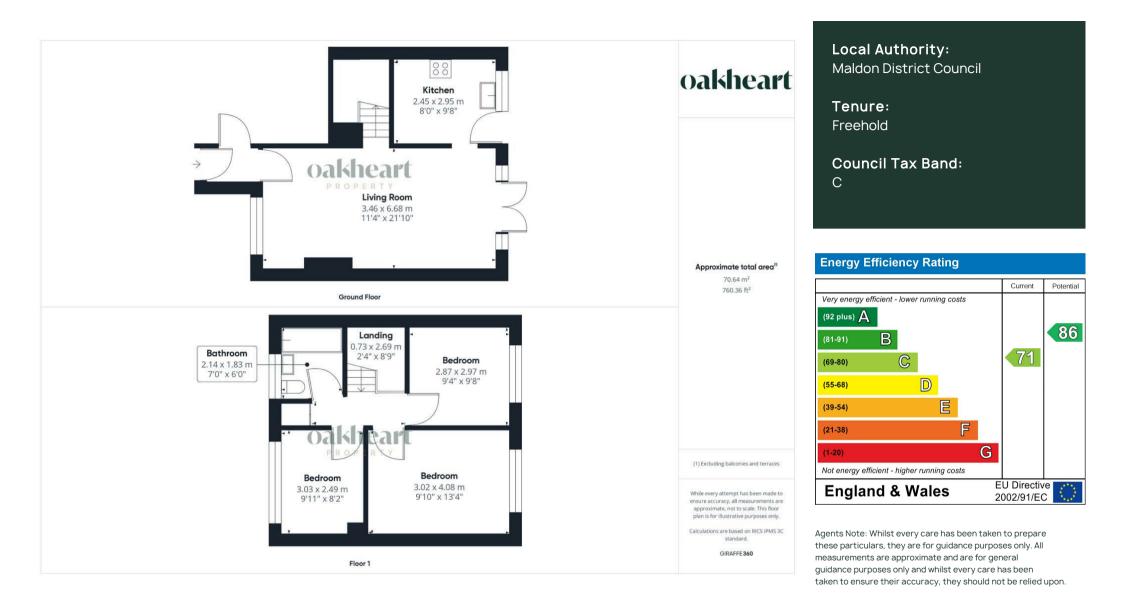

## \*\*\* Guide Price £300,000 - £350,000 \*\*\*

This delightful three-bedroom residence offers ample space for comfortable living. Upon entering, you are greeted by a practical porch, perfect for storing coats and shoes. This leads into a spacious living and dining room, ideal for family gatherings and meals. The kitchen, conveniently situated off the living area, provides a functional space for preparing your favorite dishes while maintaining separation from the main living area.

Upstairs, you will find three generously sized bedrooms and family bathroom that offer versatile options for families. Whether you require additional space for a home office or a hobby room, this layout accommodates your family's

## diverse needs.

A standout feature of this property is its expansive private garden, accessible through double patio doors from the living room. This outdoor space is perfect for children's playtime, weekend barbecues, or simply enjoying fresh air and sunshine.

Additional conveniences include a front garden with an adjacent private driveway that accommodates 2-3 cars, along with a garage for extra storage. This home is ready for you to move in and start creating lasting memories.