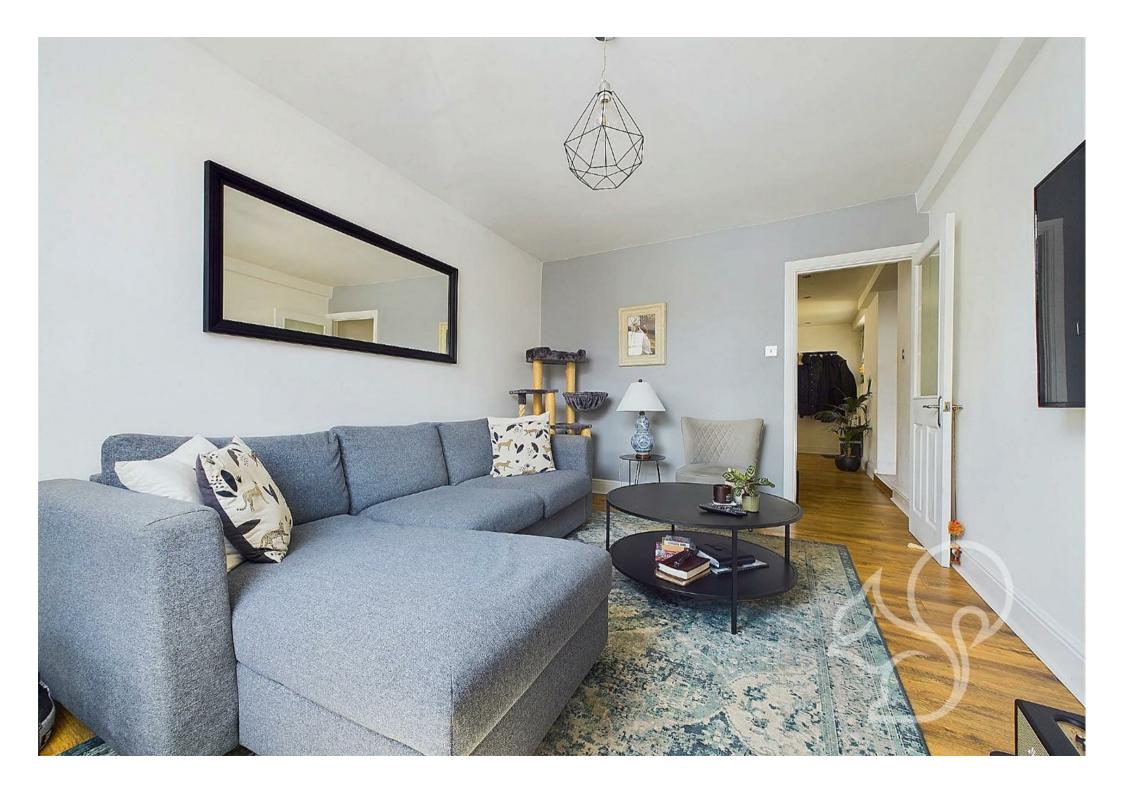

The living area, accessible from the kitchen, boasts a large sash window that floods the space with natural light, creating a bright and welcoming atmosphere. This room offers a perfect retreat for relaxation or entertaining quests.

Throughout the maisonette, you will find a spacious floor plan that maximises every square foot. The hallway area includes additional storage space and conveniently houses a washing machine, ensuring all your needs are met without compromising on style or comfort.