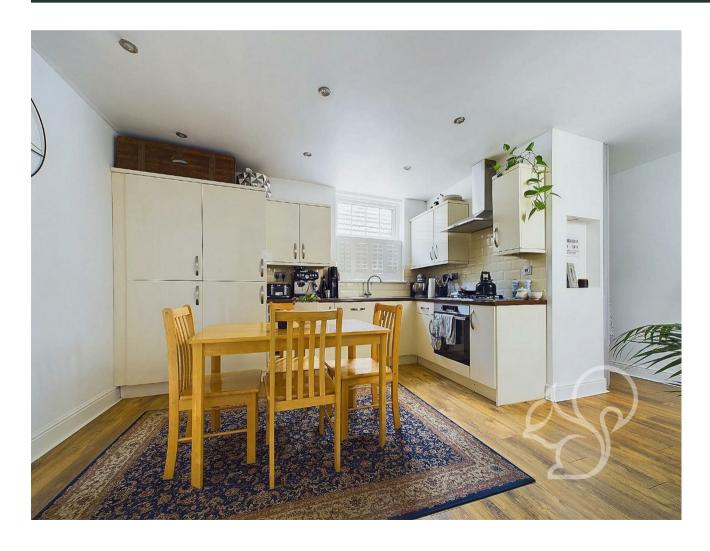

As you enter, you will be immediately impressed by the generous, fully-fitted kitchen with a dedicated dining area. This inviting space serves as the heart of the home, providing an ideal setting for culinary enthusiasts and social gatherings. The kitchen's central location allows easy access to all other rooms, enhancing the apartment's flow and functionality.