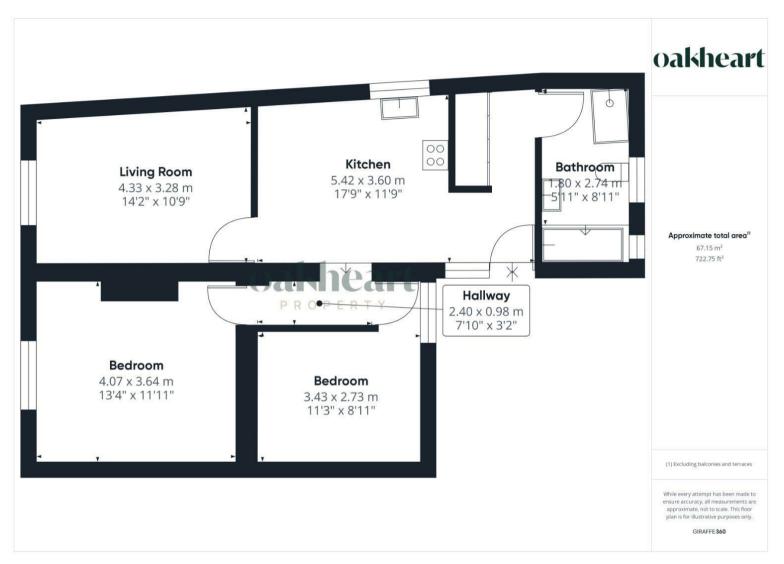

Throughout the maisonette, you will find a spacious floor plan that maximises every square foot. The hallway area includes additional storage space and conveniently houses a washing machine, ensuring all your needs are met without compromising on style or comfort.