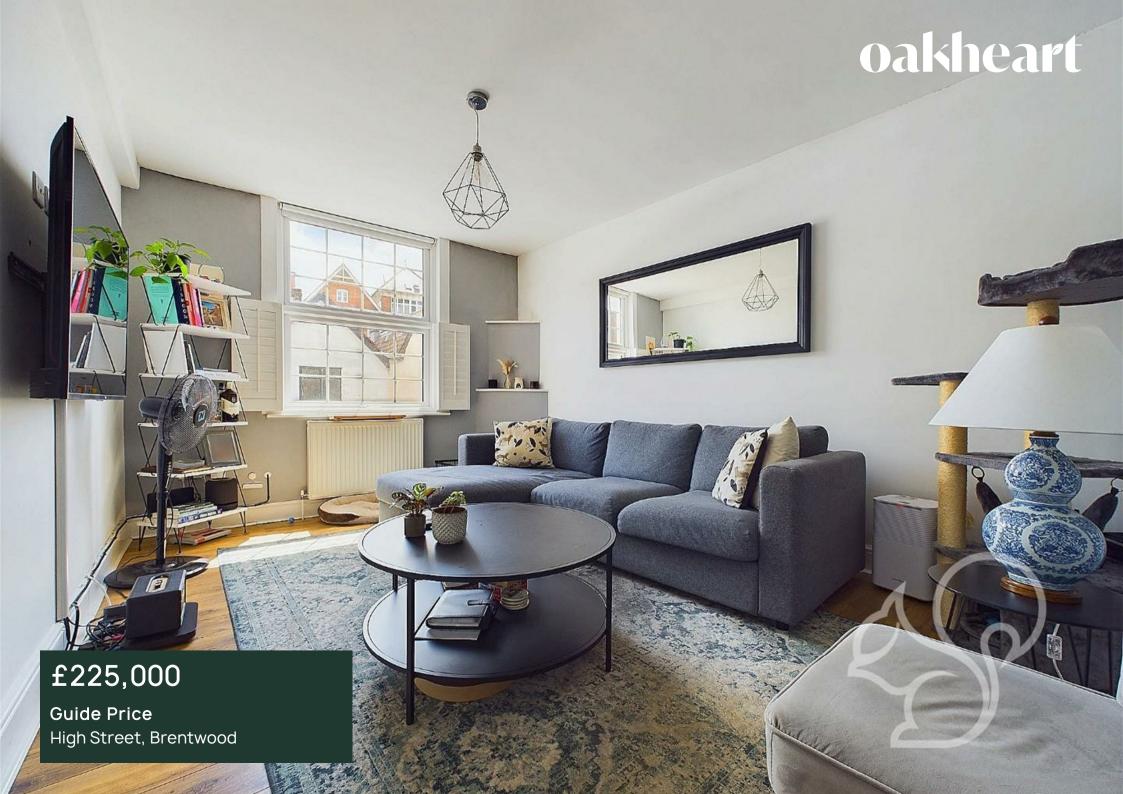

The living area, accessible from the kitchen, boasts a large sash window that floods the space with natural light, creating a bright and welcoming atmosphere. This room offers a perfect retreat for relaxation or entertaining quests.

Throughout the maisonette, you will find a spacious floor plan that maximises every square foot. The hallway area includes additional storage space and conveniently houses a washing machine, ensuring all your needs are met without compromising on style or comfort.