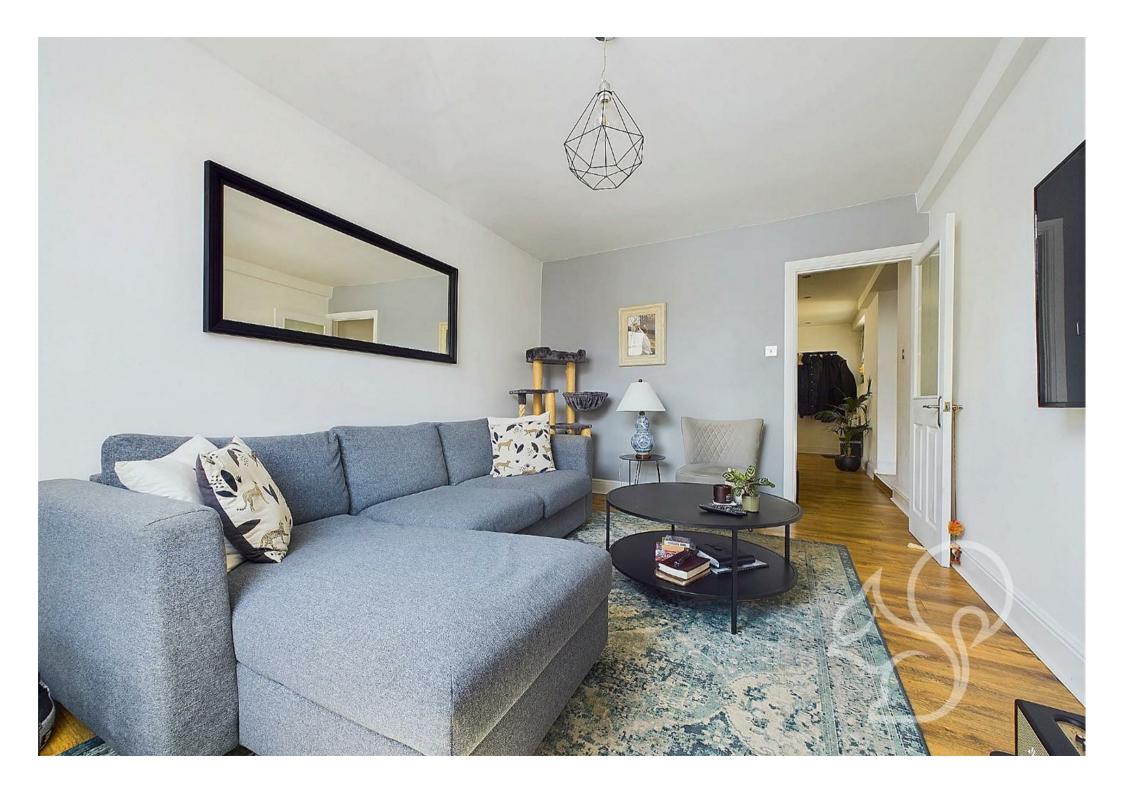

The living area, accessible from the kitchen, boasts a large sash window that

floods the space with natural light, creating a bright and welcoming atmosphere. This room offers a perfect retreat for relaxation or entertaining quests.

Throughout the maisonette, you will find a spacious floor plan that maximises every square foot. The hallway area includes additional storage space and conveniently houses a washing machine, ensuring all your needs are met without compromising on style or comfort.