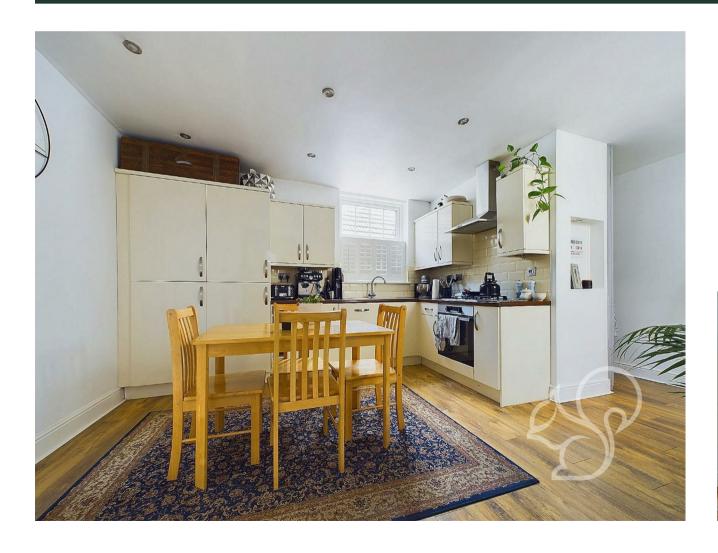

As you enter, you will be immediately impressed by the generous, fully-fitted kitchen with a dedicated dining area. This inviting space serves as the heart of the home, providing an ideal setting for culinary enthusiasts and social gatherings. The kitchen's central location allows easy access to all other rooms, enhancing the apartment's flow and functionality.

Throughout the maisonette, you will find a spacious floor plan that maximises every square foot. The hallway area includes additional storage space and conveniently houses a washing machine, ensuring all your needs are met without compromising on style or comfort.