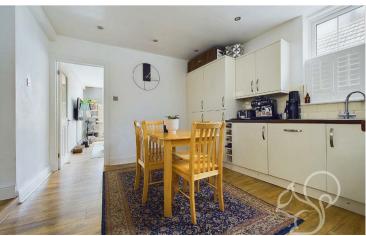

As you enter, you will be immediately impressed by the generous, fully-fitted kitchen with a dedicated dining area. This inviting space serves as the heart of the home, providing an ideal setting for culinary enthusiasts and social gatherings. The kitchen's central location allows easy access to all other rooms, enhancing the apartment's flow and functionality.

Throughout the maisonette, you will find a spacious floor plan that maximises every square foot. The hallway area includes additional storage space and conveniently houses a washing machine, ensuring all your needs are met without compromising on style or comfort.