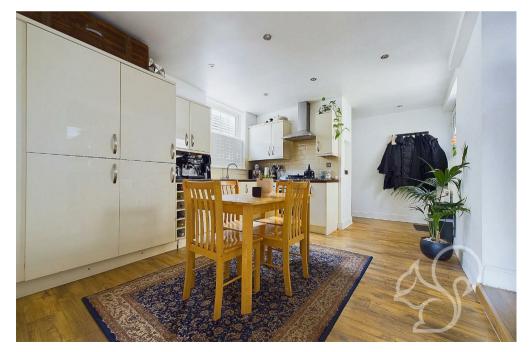

As you enter, you will be immediately impressed by the generous, fully-fitted kitchen with a dedicated dining area. This inviting space serves as the heart of the home, providing an ideal setting for culinary enthusiasts and social gatherings. The kitchen's central location allows easy access to all other rooms, enhancing the apartment's flow and functionality.