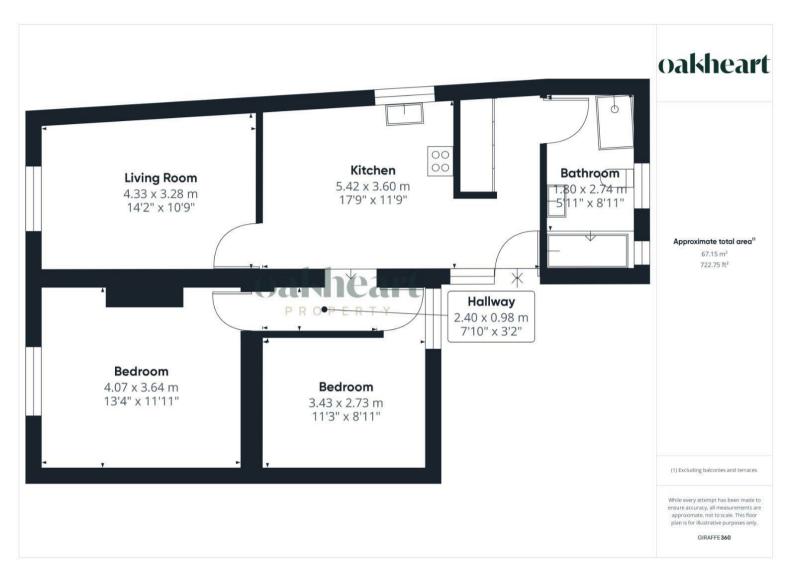

Throughout the maisonette, you will find a spacious floor plan that maximises every square foot. The hallway area includes additional storage space and conveniently houses a washing machine, ensuring all your needs are met without compromising on style or comfort.