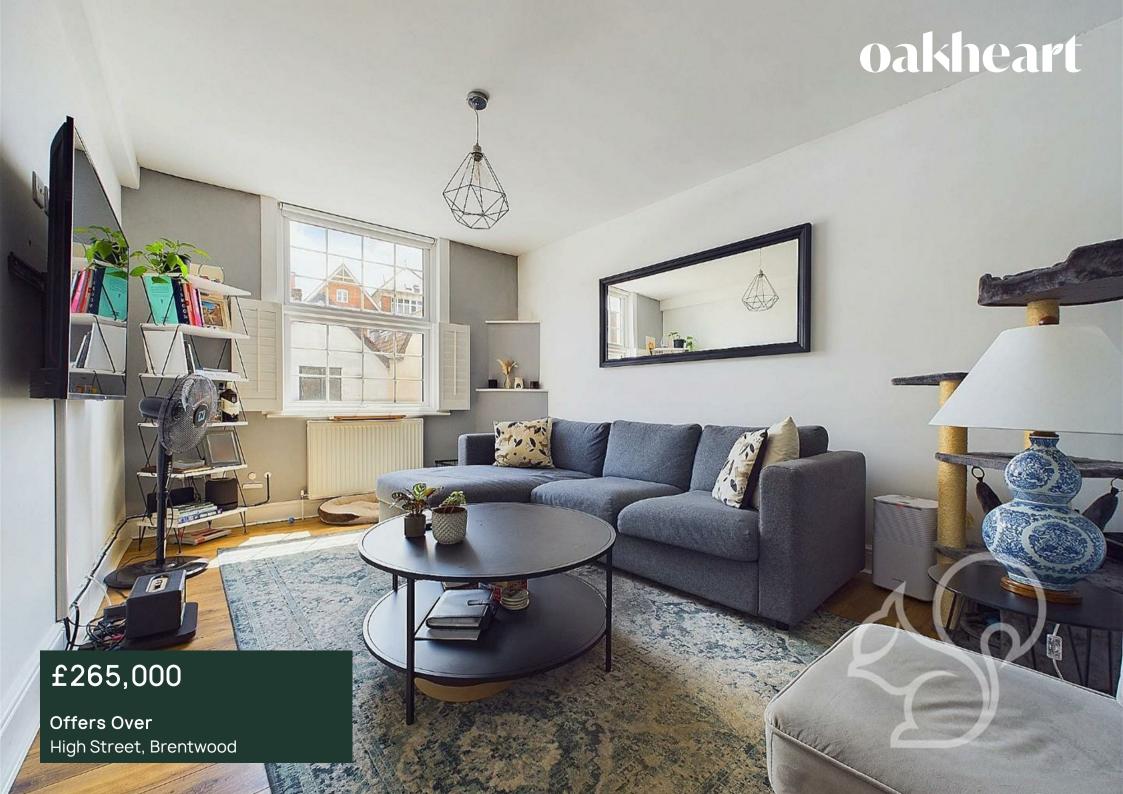

The living area, accessible from the kitchen, boasts a large sash window that

floods the space with natural light, creating a bright and welcoming atmosphere. This room offers a perfect retreat for relaxation or entertaining quests.

Throughout the maisonette, you will find a spacious floor plan that maximises every square foot. The hallway area includes additional storage space and conveniently houses a washing machine, ensuring all your needs are met without compromising on style or comfort.