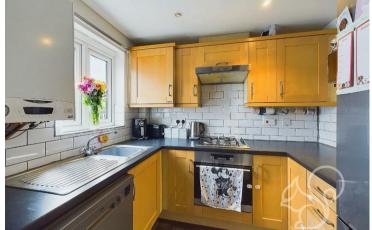

Internally, the property boasts a spacious lounge/diner, perfect

for entertaining guests with patio doors leading to the rear garden or relaxing with your loved ones in the evening. There is a fitted kitchen that provides plenty of worktop and cupboard space ideal for family living.