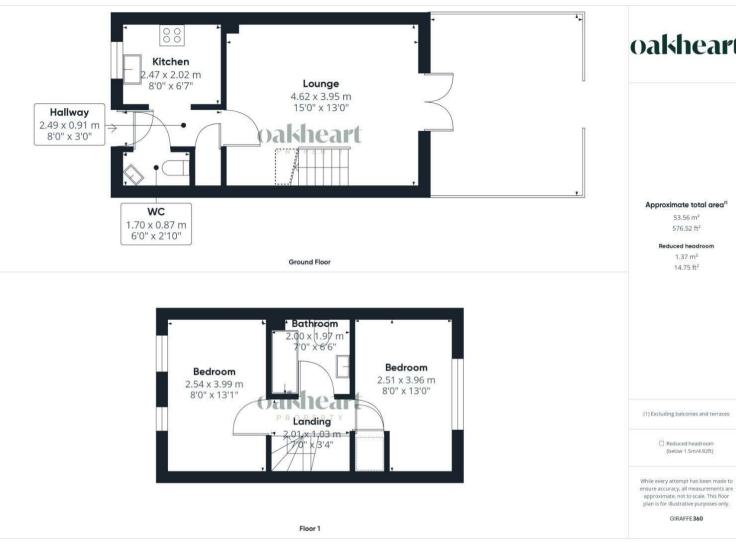

Internally, the property boasts a spacious lounge/diner, perfect

for entertaining guests with patio doors leading to the rear garden or relaxing with your loved ones in the evening. There is a fitted kitchen that provides plenty of worktop and cupboard space ideal for family living.

To the first floor, two generously and evenly sized bedrooms which sit to the front and back of the property with a family bathroom located in between. One of the highlights of this lovely home is the private rear garden, ideal for enjoying a morning cup of tea or hosting a summer barbecue. The downstairs WC adds convenience for you and your guests. Located in a peaceful neighbourhood, this property also offers allocated parking, ensuring you never have to worry about finding a spot after a long day.