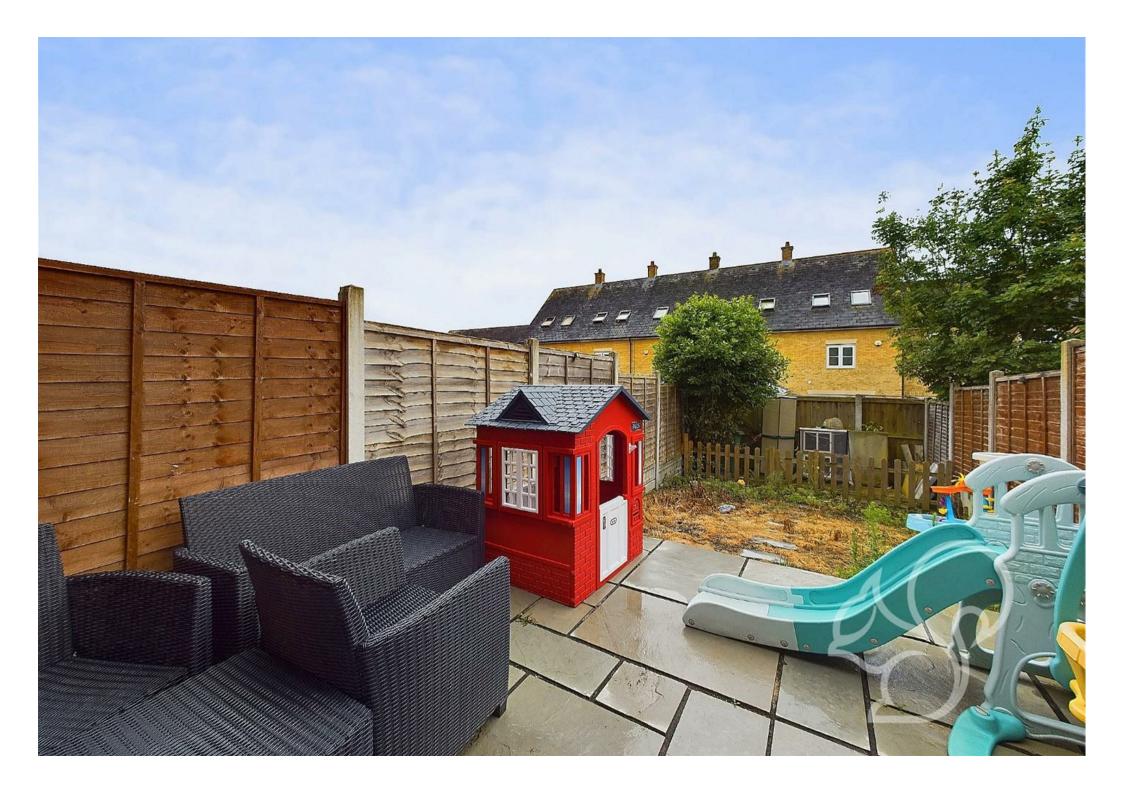

## £280,000

**Guide Price** Holst Avenue, Witham

Yale

oalsheary

Guide Price £280,000 to £290,000. Situated on the desirable Holst Avenue, this two bedroom terrace house is conveniently located within easy reach of a selection of amenities, good schooling and transport links to the South of Witham. Given the condition, the property itself is perfectly suited to somebody looking to make their first steps onto the property ladder or alternatively looking to make an investment purchase.

Internally, the property boasts a spacious lounge/diner, perfect

for entertaining guests with patio doors leading to the rear garden or relaxing with your loved ones in the evening. There is a fitted kitchen that provides plenty of worktop and cupboard space ideal for family living.

To the first floor, two generously and evenly sized bedrooms which sit to the front and back of the property with a family bathroom located in between. One of the highlights of this lovely home is the private rear garden, ideal for enjoying a morning cup of tea or hosting a summer barbecue. The downstairs WC adds convenience for you and your guests. Located in a peaceful neighbourhood, this property also offers allocated parking, ensuring you never have to worry about finding a spot after a long day.