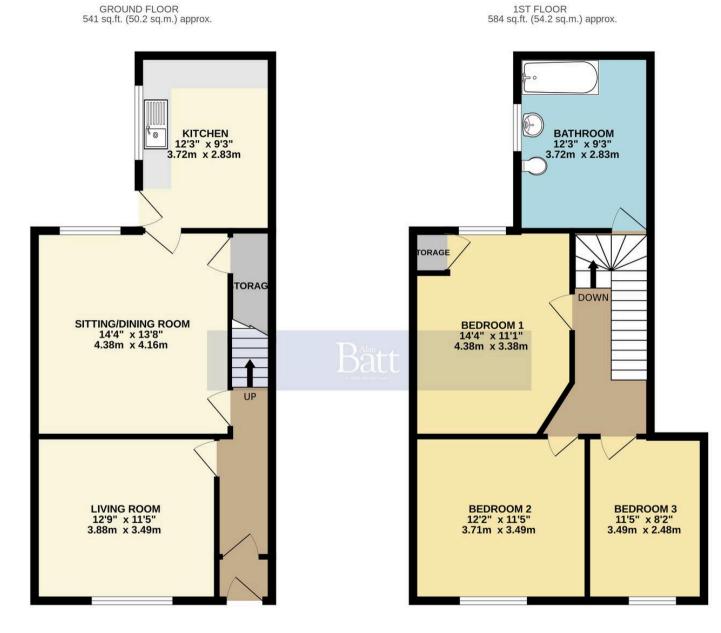

## Wigan, Wigan

Delightful 3-bed terraced house in Wigan, ripe for modernisation. 2 reception rooms, spacious kitchen, enclosed garden. Convenient location near amenities, ideal for investors or first-time buyers. Council Tax band: B **Tenure: Freehold** EPC Energy Efficiency Rating: D EPC Environmental Impact Rating: On offer with no chain and in need of modernisation Perfect for a project for investment or personalisation for first time buyers Offering two separate reception rooms · Good sized kitchen with access to the rear aarden • Two double bedrooms plus a single • Large family bathroom with a three piece suite in white • Enclosed rear yard garden • Situated in the heart of Wigan within walking distance to the Town Centre High Streets • Stones throw from schools, parks, transport links & medical facilities

Boasting two separate reception rooms, the house offers a versatile living space that can be customised to suit individual needs. The good-sized kitchen provides access to the enclosed rear yard garden, perfect for a spot of outdoor relaxation or entertaining guests. Upstairs, two double bedrooms and a single bedroom offer comfortable accommodation, while a large family bathroom with a white three-piece suite adds a touch of elegance.

TOTAL FLOOR AREA : 1124 sq.ft. (104.5 sq.m.) approx.

Whilst every attempt has been made to ensure the accuracy of the floorplan contained here, measurements of doors, windows, rooms and any other items are approximate and no responsibility is taken for any error, omission or mis-statement. This plan is for illustrative purposes only and should be used as such by any prospective purchaser. The services, systems and appliances shown have not been tested and no guarantee as to their operability or efficiency can be given. Made with Metropix @2025