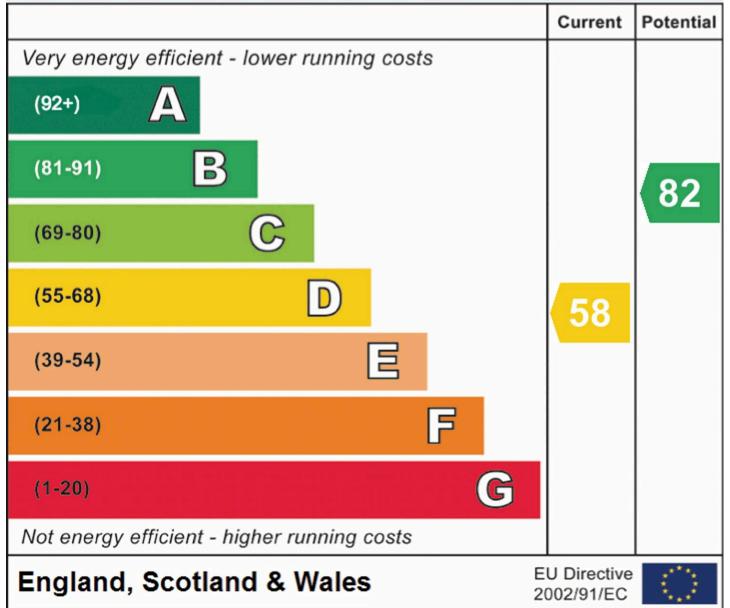

## **Energy Efficiency Rating**

## Wigan, Wigan

Delightful 3-bed terraced house in Wigan, ripe for modernisation. 2 reception rooms, spacious kitchen, enclosed garden. Convenient location near amenities, ideal for investors or first-time buyers. Council Tax band: B **Tenure: Freehold** EPC Energy Efficiency Rating: D EPC Environmental Impact Rating: On offer with no chain and in need of modernisation Perfect for a project for investment or personalisation for first time buyers Offering two separate reception rooms · Good sized kitchen with access to the rear aarden • Two double bedrooms plus a single • Large family bathroom with a three piece suite in white • Enclosed rear yard garden • Situated in the heart of Wigan within walking distance to the Town Centre High Streets • Stones throw from schools, parks, transport links & medical facilities